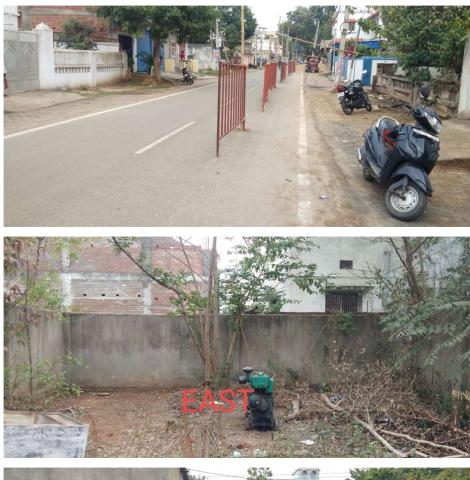

|     | Site Visit Checklist                                                                                                                                                          |                            |           |        |  |  |  |
|-----|-------------------------------------------------------------------------------------------------------------------------------------------------------------------------------|----------------------------|-----------|--------|--|--|--|
| #   | Description                                                                                                                                                                   | As On Site                 | Objection | Remark |  |  |  |
| 1.  | Whether Existing at Site                                                                                                                                                      | Yes                        |           |        |  |  |  |
| 2.  | Whether connected with an existing public road                                                                                                                                | Yes                        |           |        |  |  |  |
| 3.  | Status of road                                                                                                                                                                | Public                     |           |        |  |  |  |
| 4.  | Nature of Road                                                                                                                                                                | Blacktop                   |           |        |  |  |  |
| 5.  | Width of approach road                                                                                                                                                        | 12.2                       |           |        |  |  |  |
| 6.  | Whether road side drain exists                                                                                                                                                | Yes                        |           |        |  |  |  |
| 7.  | if Whether road side drain exists is Yes - Width                                                                                                                              | 0.45M                      |           |        |  |  |  |
| 8.  | if Whether road side drain exists is Yes - Nature                                                                                                                             | Concrete                   |           |        |  |  |  |
| 9.  | if Whether road side drain exists is Yes - Whether connected to                                                                                                               | Public Drain               |           |        |  |  |  |
| 10. | Whether the site is at road junction                                                                                                                                          | No                         |           |        |  |  |  |
| 11. | Level of site in relation to approach road                                                                                                                                    | -0.3M                      |           |        |  |  |  |
| 12. | Whether the area is subject to                                                                                                                                                | NA                         |           |        |  |  |  |
| 13. | Whether the locality is                                                                                                                                                       | Developing                 |           |        |  |  |  |
| 14. | Distance of the plot from the nearest temple/<br>monument / Airport/ Other important building                                                                                 | OPPOSIT OF B.ED<br>COLLEGE |           |        |  |  |  |
| 15. | The vertical and horizontal distance from 33 KV/11 KV electric line                                                                                                           | NA                         |           |        |  |  |  |
| 16. | Whether the Site is vacant                                                                                                                                                    | Yes                        |           |        |  |  |  |
| 17. | Plot size (As per measurement)(In Sqmt)                                                                                                                                       | 195.1                      |           |        |  |  |  |
| 18. | Whether the applicant encroached the Govt. land/road land/any other land/drainage channel                                                                                     | No                         |           |        |  |  |  |
| 19. | Sketch site plan showing the location of the site,<br>important land marks and connectivity with the main<br>road is enclosed. (For site not located on main road) at<br>page | YES                        |           |        |  |  |  |
| 20. | Any other information.                                                                                                                                                        | NA                         |           |        |  |  |  |
| 21. | Verified the Amins report with/without site inspection and found correct                                                                                                      | Yes                        |           |        |  |  |  |
| 22. | Land Use                                                                                                                                                                      | Residential                |           |        |  |  |  |
| 23. | Road                                                                                                                                                                          | Yes                        |           |        |  |  |  |
| 24. | Sewerage                                                                                                                                                                      | No                         |           |        |  |  |  |
| 25. | Drainage                                                                                                                                                                      | Yes                        |           |        |  |  |  |
| 26. | Water facility                                                                                                                                                                | Yes                        |           |        |  |  |  |
| 27. | Availability of drain                                                                                                                                                         | Yes                        |           |        |  |  |  |
| 28. | Telephone                                                                                                                                                                     | Yes                        |           |        |  |  |  |
| 29. | Electricity                                                                                                                                                                   | Yes                        |           |        |  |  |  |
| 30. | Dealing with inflammable/chemical                                                                                                                                             | No                         |           |        |  |  |  |
| 31. | Occupancy                                                                                                                                                                     | No                         |           |        |  |  |  |

| 32. | EAST                                                   | VENDOR'S LAND<br>SUB PLOT NO "4"<br>AND "5" |  |
|-----|--------------------------------------------------------|---------------------------------------------|--|
| 33. | WEST                                                   | 12.20                                       |  |
| 34. | NORTH                                                  | VENDOR'S LAND<br>SUB PLOT NO "3"            |  |
| 35. | SOUTH                                                  | VENDOR'S LAND<br>SUB PLOT NO "1"            |  |
| 36. | Length of the Road(In Mtr.)                            | Exceeding 50 meter<br>and upto 100 meter    |  |
| 37. | Existing Width of the Road(In Mtr.)                    | 12.2                                        |  |
| 38. | Proposed Width of the Road as per Master Plan(In Mtr.) | 0                                           |  |
| 39. | Width of the RoadWidening(In Mtr.)                     | 0                                           |  |
| 40. | Plot area (As per deed)                                | 195.16                                      |  |

## Site Visit Photographs :

Recommendation : Verified & found Ok Remark : ok

> Mukul Kumar Junior Engg