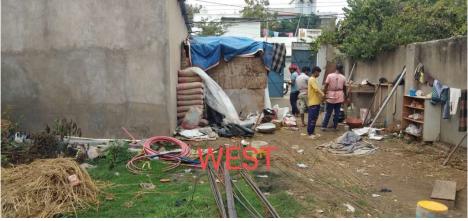

| 32. | EAST                                                   | VENDOR'S LAND<br>SUB PLOT NO "4"<br>AND "5" |  |
|-----|--------------------------------------------------------|---------------------------------------------|--|
| 33. | WEST                                                   | 12.20                                       |  |
| 34. | NORTH                                                  | VENDOR'S LAND<br>SUB PLOT NO "3"            |  |
| 35. | SOUTH                                                  | VENDOR'S LAND<br>SUB PLOT NO "1"            |  |
| 36. | Length of the Road(In Mtr.)                            | Exceeding 50 meter<br>and upto 100 meter    |  |
| 37. | Existing Width of the Road(In Mtr.)                    | 12.2                                        |  |
| 38. | Proposed Width of the Road as per Master Plan(In Mtr.) | 0                                           |  |
| 39. | Width of the RoadWidening(In Mtr.)                     | 0                                           |  |
| 40. | Plot area (As per deed)                                | 195.16                                      |  |

## Site Visit Photographs :

Recommendation : Verified & found Ok Remark : ok

> Mukul Kumar Junior Engg