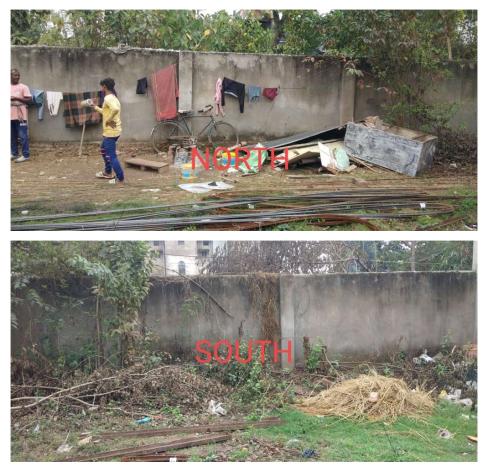

| 32. | EAST                                                   | VENDOR'S LAND<br>SUB PLOT NO "4"<br>AND "5" |  |
|-----|--------------------------------------------------------|---------------------------------------------|--|
| 33. | WEST                                                   | 12.20                                       |  |
| 34. | NORTH                                                  | VENDOR'S LAND<br>SUB PLOT NO "3"            |  |
| 35. | SOUTH                                                  | VENDOR'S LAND<br>SUB PLOT NO "1"            |  |
| 36. | Length of the Road(In Mtr.)                            | Exceeding 50 meter<br>and upto 100 meter    |  |
| 37. | Existing Width of the Road(In Mtr.)                    | 12.2                                        |  |
| 38. | Proposed Width of the Road as per Master Plan(In Mtr.) | 0                                           |  |
| 39. | Width of the RoadWidening(In Mtr.)                     | 0                                           |  |
| 40. | Plot area (As per deed)                                | 195.16                                      |  |

## Site Visit Photographs :

Recommendation : Verified & found Ok Remark : ok

> Mukul Kumar Junior Engg