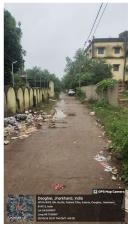

## Site Visit Photographs :

Deoghar, Jharkhand, India GP32+6W3, BN Jha Rd, Pokhna Tilha, Katoria, Deoghar, Jharkhand 814113, India Lat 24.502861° Long 86.70259° 26/10/24 02:57 PM GMT +05:30

**Recommendation** : Verified & found Ok **Remark** : Recommended for scrutiny and verification to higher authorities for further approval of Building Map.