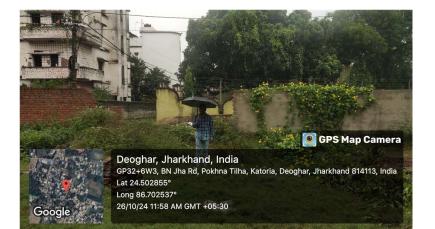

## Site Visit Photographs :

Deoghar, Jharkhand, India GP32+6W3, BN Jha Rd, Pokhna Tilha, Katoria, Deoghar, Jharkhand 814113, India Lat 24.502861° Long 86.70259° 26/10/24 02:57 PM GMT +05:30

**Recommendation** : Verified & found Ok **Remark** : Recommended for scrutiny and verification to higher authorities for further approval of Building Map.