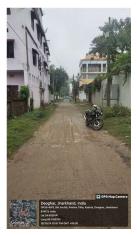

## Site Visit Photographs :

Deoghar, Jharkhand, India GP32+6W3, BN Jha Rd, Pokhna Tilha, Katoria, Deoghar, Jharkhand 814113, India Lat 24.502861° Long 86.70259° 26/10/24 02:57 PM GMT +05:30

**Recommendation** : Verified & found Ok **Remark** : Recommended for scrutiny and verification to higher authorities for further approval of Building Map.