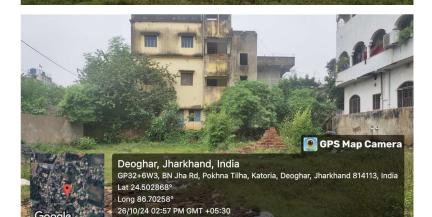

## Site Visit Photographs :

Deoghar, Jharkhand, India GP32+6W3, BN Jha Rd, Pokhna Tilha, Katoria, Deoghar, Jharkhand 814113, India Lat 24.502861° Long 86.70259° 26/10/24 02:57 PM GMT +05:30

**Recommendation** : Verified & found Ok **Remark** : Recommended for scrutiny and verification to higher authorities for further approval of Building Map.