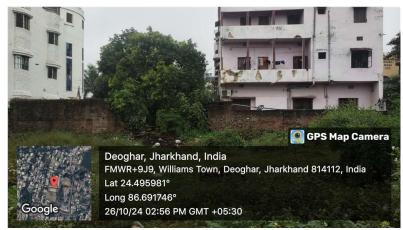

## Site Visit Photographs :

Deoghar, Jharkhand, India GP32+6W3, BN Jha Rd, Pokhna Tilha, Katoria, Deoghar, Jharkhand 814113, India Lat 24.502861° Long 86.70259° 26/10/24 02:57 PM GMT +05:30

**Recommendation** : Verified & found Ok **Remark** : Recommended for scrutiny and verification to higher authorities for further approval of Building Map.