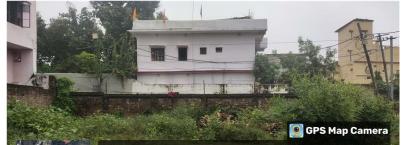

## Site Visit Photographs :

Deoghar, Jharkhand, India GP32+6W3, BN Jha Rd, Pokhna Tilha, Katoria, Deoghar, Jharkhand 814113, India Lat 24.502861° Long 86.70259° 26/10/24 02:57 PM GMT +05:30

**Recommendation** : Verified & found Ok **Remark** : Recommended for scrutiny and verification to higher authorities for further approval of Building Map.