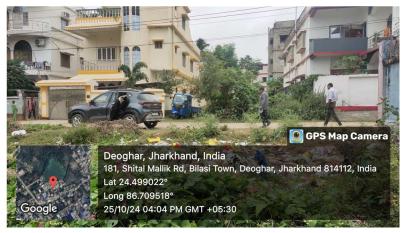

## **Site Visit Photographs:**

Page 2 of 3 Printed on: 26 October, 2024

Recommendation: Verified & found Ok

**Remark**: Local Pond is available on the west side of the plot. Recommended for further scrutiny and verification to higher authories for approval of Map.