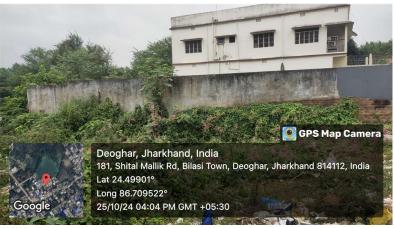

## **Site Visit Photographs:**

Page 2 of 3 Printed on: 26 October, 2024

Recommendation: Verified & found Ok

**Remark**: Local Pond is available on the west side of the plot. Recommended for further scrutiny and verification to higher authories for approval of Map.