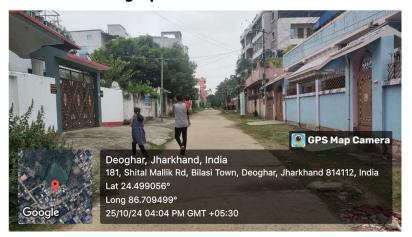

## **Site Visit Photographs:**

Page 2 of 3 Printed on: 26 October, 2024

Recommendation: Verified & found Ok

**Remark**: Local Pond is available on the west side of the plot. Recommended for further scrutiny and verification to higher authories for approval of Map.