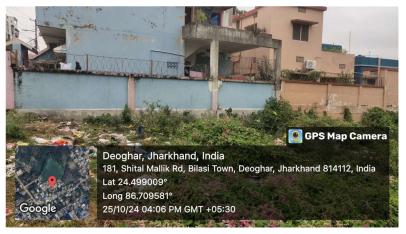

## **Site Visit Photographs:**

Page 2 of 3 Printed on: 26 October, 2024

Recommendation: Verified & found Ok

**Remark**: Local Pond is available on the west side of the plot. Recommended for further scrutiny and verification to higher authories for approval of Map.