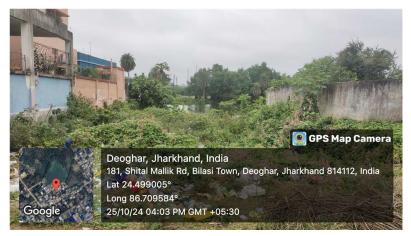

## **Site Visit Photographs:**

Page 2 of 3 Printed on: 26 October, 2024

Recommendation: Verified & found Ok

**Remark**: Local Pond is available on the west side of the plot. Recommended for further scrutiny and verification to higher authories for approval of Map.