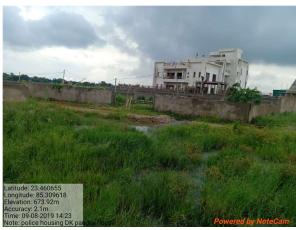

E                        |
| 34. | NORTH                                                  | BUKRU BASTI                            |
| 35. | SOUTH                                                  | CLUB SIDE                              |
| 36. | Length of the Road(In Mtr.)                            | Exceeding 100 meter and upto 250 meter |
| 37. | Existing Width of the Road(In Mtr.)                    | 7.51                                   |
| 38. | Proposed Width of the Road as per Master Plan(In Mtr.) | 7.51                                   |
| 39. | Width of the RoadWidening(In Mtr.)                     | 0                                      |
| 40. | Plot area (As per deed)                                | 283.27                                 |

## Site Visit Photographs:







Page 2 of 3 Printed on: 08 January, 2020



Recommendation :

Remark:

ASHOK KUMAR MANDAL Town Planning Officer

Page 3 of 3 Printed on: 08 January, 2020