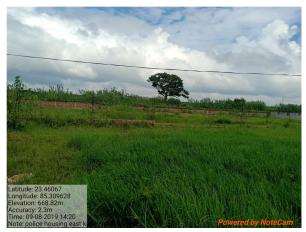

USE                        |
| 34. | NORTH                                                  | BUKRU BASTI                            |
| 35. | SOUTH                                                  | CLUB SIDE                              |
| 36. | Length of the Road(In Mtr.)                            | Exceeding 100 meter and upto 250 meter |
| 37. | Existing Width of the Road(In Mtr.)                    | 7.51                                   |
| 38. | Proposed Width of the Road as per Master Plan(In Mtr.) | 7.51                                   |
| 39. | Width of the RoadWidening(In Mtr.)                     | 0                                      |
| 40. | Plot area (As per deed)                                | 283.27                                 |

## Site Visit Photographs:







Page 2 of 3 Printed on: 08 January, 2020



Recommendation :

Remark:

ASHOK KUMAR MANDAL Town Planning Officer

Page 3 of 3 Printed on: 08 January, 2020