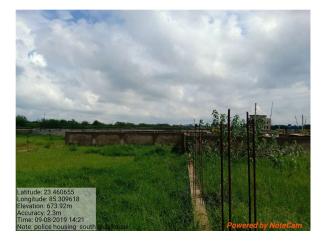

| BUKRU BASTI                            |
| 35. | SOUTH                                                  | CLUB SIDE                              |
| 36. | Length of the Road(In Mtr.)                            | Exceeding 100 meter and upto 250 meter |
| 37. | Existing Width of the Road(In Mtr.)                    | 7.51                                   |
| 38. | Proposed Width of the Road as per Master Plan(In Mtr.) | 7.51                                   |
| 39. | Width of the RoadWidening(In Mtr.)                     | 0                                      |
| 40. | Plot area (As per deed)                                | 283.27                                 |

## Site Visit Photographs:







Page 2 of 3 Printed on: 08 January, 2020



Recommendation :

Remark:

ASHOK KUMAR MANDAL Town Planning Officer

Page 3 of 3 Printed on: 08 January, 2020