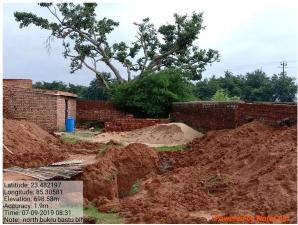

Page 1 of 3 Printed on: 09 August, 2019

| 32. | EAST                                                   | Bukru Basti                            |
|-----|--------------------------------------------------------|----------------------------------------|
| 33. | WEST                                                   | Bukru Basti                            |
| 34. | NORTH                                                  | Vastu Vihar                            |
| 35. | SOUTH                                                  | Chama Basti                            |
| 36. | Length of the Road(In Mtr.)                            | Exceeding 100 meter and upto 250 meter |
| 37. | Existing Width of the Road(In Mtr.)                    | 0                                      |
| 38. | Proposed Width of the Road as per Master Plan(In Mtr.) | 0                                      |
| 39. | Width of the RoadWidening(In Mtr.)                     | 0                                      |
| 40. | Plot area (As per deed)                                | 0                                      |

## **Site Visit Photographs:**

Page 2 of 3 Printed on: 09 August, 2019

Recommendation:

Remark :

BALI ORAON Junior Engg

Page 3 of 3 Printed on: 09 August, 2019