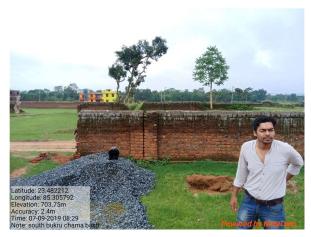

Page 1 of 3 Printed on: 09 August, 2019

| 32. | EAST                                                   | Bukru Basti                            |
|-----|--------------------------------------------------------|----------------------------------------|
| 33. | WEST                                                   | Bukru Basti                            |
| 34. | NORTH                                                  | Vastu Vihar                            |
| 35. | SOUTH                                                  | Chama Basti                            |
| 36. | Length of the Road(In Mtr.)                            | Exceeding 100 meter and upto 250 meter |
| 37. | Existing Width of the Road(In Mtr.)                    | 0                                      |
| 38. | Proposed Width of the Road as per Master Plan(In Mtr.) | 0                                      |
| 39. | Width of the RoadWidening(In Mtr.)                     | 0                                      |
| 40. | Plot area (As per deed)                                | 0                                      |

## **Site Visit Photographs:**

Page 2 of 3 Printed on: 09 August, 2019

Recommendation:

Remark :

BALI ORAON Junior Engg

Page 3 of 3 Printed on: 09 August, 2019