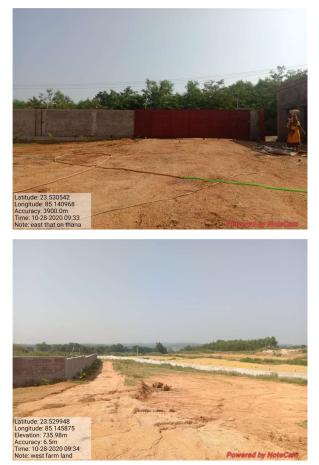

| 31. | Occupancy                                              | Yes                                          |  |
|-----|--------------------------------------------------------|----------------------------------------------|--|
| 32. | EAST                                                   | THANA                                        |  |
| 33. | WEST                                                   | FARM LAND                                    |  |
| 34. | NORTH                                                  | CRPF CAMP                                    |  |
| 35. | SOUTH                                                  | BASTI                                        |  |
| 36. | Length of the Road(In Mtr.)                            | Exceeding 100<br>meter and upto 250<br>meter |  |
| 37. | Existing Width of the Road(In Mtr.)                    | 7.62                                         |  |
| 38. | Proposed Width of the Road as per Master Plan(In Mtr.) | 7.62                                         |  |
| 39. | Width of the RoadWidening(In Mtr.)                     | 0                                            |  |
| 40. | Plot area (As per deed)                                | 0                                            |  |

## Site Visit Photographs :

Recommendation : Verified & found Ok Remark : OK

> BALI ORAON Junior Engg