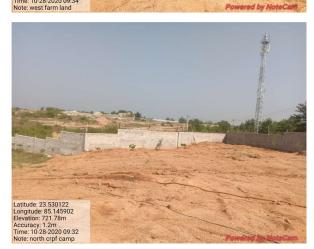

| 31. | Occupancy                                              | Yes                                          |  |
|-----|--------------------------------------------------------|----------------------------------------------|--|
| 32. | EAST                                                   | THANA                                        |  |
| 33. | WEST                                                   | FARM LAND                                    |  |
| 34. | NORTH                                                  | CRPF CAMP                                    |  |
| 35. | SOUTH                                                  | BASTI                                        |  |
| 36. | Length of the Road(In Mtr.)                            | Exceeding 100<br>meter and upto 250<br>meter |  |
| 37. | Existing Width of the Road(In Mtr.)                    | 7.62                                         |  |
| 38. | Proposed Width of the Road as per Master Plan(In Mtr.) | 7.62                                         |  |
| 39. | Width of the RoadWidening(In Mtr.)                     | 0                                            |  |
| 40. | Plot area (As per deed)                                | 0                                            |  |

## Site Visit Photographs :

Recommendation : Verified & found Ok Remark : OK

> BALI ORAON Junior Engg