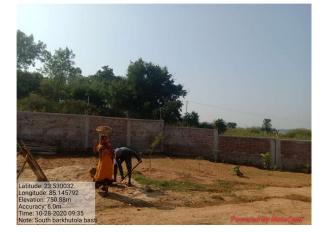

| 31. | Occupancy                                              | Yes                                          |  |
|-----|--------------------------------------------------------|----------------------------------------------|--|
| 32. | EAST                                                   | THANA                                        |  |
| 33. | WEST                                                   | FARM LAND                                    |  |
| 34. | NORTH                                                  | CRPF CAMP                                    |  |
| 35. | SOUTH                                                  | BASTI                                        |  |
| 36. | Length of the Road(In Mtr.)                            | Exceeding 100<br>meter and upto 250<br>meter |  |
| 37. | Existing Width of the Road(In Mtr.)                    | 7.62                                         |  |
| 38. | Proposed Width of the Road as per Master Plan(In Mtr.) | 7.62                                         |  |
| 39. | Width of the RoadWidening(In Mtr.)                     | 0                                            |  |
| 40. | Plot area (As per deed)                                | 0                                            |  |

## Site Visit Photographs :

Recommendation : Verified & found Ok Remark : OK

> BALI ORAON Junior Engg