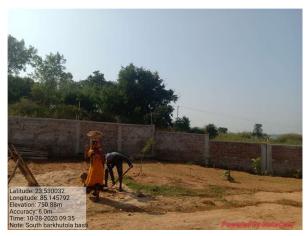

Page 1 of 3 Printed on: 02 November, 2021

| 31. | Occupancy                                              | Yes                                    |
|-----|--------------------------------------------------------|----------------------------------------|
| 32. | EAST                                                   | THANA                                  |
| 33. | WEST                                                   | FARM LAND                              |
| 34. | NORTH                                                  | CRPF CAMP                              |
| 35. | SOUTH                                                  | BASTI                                  |
| 36. | Length of the Road(In Mtr.)                            | Exceeding 100 meter and upto 250 meter |
| 37. | Existing Width of the Road(In Mtr.)                    | 7.62                                   |
| 38. | Proposed Width of the Road as per Master Plan(In Mtr.) | 7.62                                   |
| 39. | Width of the RoadWidening(In Mtr.)                     | 0                                      |
| 40. | Plot area (As per deed)                                | 0                                      |

## **Site Visit Photographs:**

Page 2 of 3 Printed on: 02 November, 2021

**Recommendation**: Having Objections & require to raise shortfall

Remark : Plz. Resubmited site Visit Report

Mithilesh Kumar Pandey
Town Planning Officer