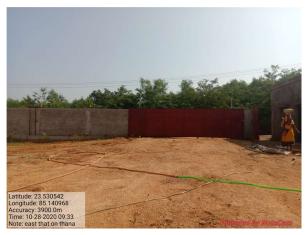

Page 1 of 3 Printed on: 02 November, 2021

| 31. | Occupancy                                              | Yes                                    |
|-----|--------------------------------------------------------|----------------------------------------|
| 32. | EAST                                                   | THANA                                  |
| 33. | WEST                                                   | FARM LAND                              |
| 34. | NORTH                                                  | CRPF CAMP                              |
| 35. | SOUTH                                                  | BASTI                                  |
| 36. | Length of the Road(In Mtr.)                            | Exceeding 100 meter and upto 250 meter |
| 37. | Existing Width of the Road(In Mtr.)                    | 7.62                                   |
| 38. | Proposed Width of the Road as per Master Plan(In Mtr.) | 7.62                                   |
| 39. | Width of the RoadWidening(In Mtr.)                     | 0                                      |
| 40. | Plot area (As per deed)                                | 0                                      |

## **Site Visit Photographs:**

Page 2 of 3 Printed on: 02 November, 2021

**Recommendation**: Having Objections & require to raise shortfall

Remark : Plz. Resubmited site Visit Report

Mithilesh Kumar Pandey
Town Planning Officer