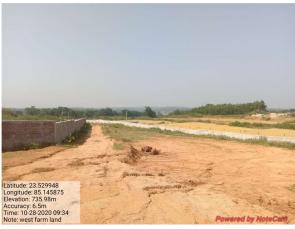

Page 1 of 3 Printed on: 02 November, 2021

| 31. | Occupancy                                              | Yes                                    |
|-----|--------------------------------------------------------|----------------------------------------|
| 32. | EAST                                                   | THANA                                  |
| 33. | WEST                                                   | FARM LAND                              |
| 34. | NORTH                                                  | CRPF CAMP                              |
| 35. | SOUTH                                                  | BASTI                                  |
| 36. | Length of the Road(In Mtr.)                            | Exceeding 100 meter and upto 250 meter |
| 37. | Existing Width of the Road(In Mtr.)                    | 7.62                                   |
| 38. | Proposed Width of the Road as per Master Plan(In Mtr.) | 7.62                                   |
| 39. | Width of the RoadWidening(In Mtr.)                     | 0                                      |
| 40. | Plot area (As per deed)                                | 0                                      |

## **Site Visit Photographs:**

Page 2 of 3 Printed on: 02 November, 2021

**Recommendation**: Having Objections & require to raise shortfall

Remark : Plz. Resubmited site Visit Report

Mithilesh Kumar Pandey
Town Planning Officer