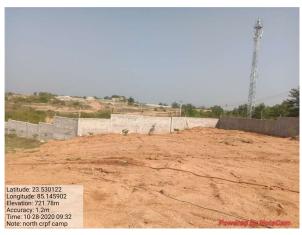

Page 1 of 3 Printed on: 02 November, 2021

| 31. | Occupancy                                              | Yes                                    |
|-----|--------------------------------------------------------|----------------------------------------|
| 32. | EAST                                                   | THANA                                  |
| 33. | WEST                                                   | FARM LAND                              |
| 34. | NORTH                                                  | CRPF CAMP                              |
| 35. | SOUTH                                                  | BASTI                                  |
| 36. | Length of the Road(In Mtr.)                            | Exceeding 100 meter and upto 250 meter |
| 37. | Existing Width of the Road(In Mtr.)                    | 7.62                                   |
| 38. | Proposed Width of the Road as per Master Plan(In Mtr.) | 7.62                                   |
| 39. | Width of the RoadWidening(In Mtr.)                     | 0                                      |
| 40. | Plot area (As per deed)                                | 0                                      |

## **Site Visit Photographs:**

Page 2 of 3 Printed on: 02 November, 2021

**Recommendation**: Having Objections & require to raise shortfall

Remark : Plz. Resubmited site Visit Report

Mithilesh Kumar Pandey
Town Planning Officer