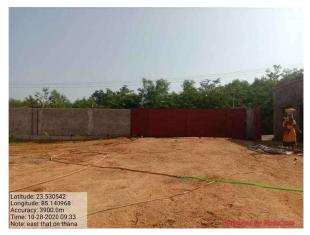

|
| 34. | NORTH                                                  | CRPF Camp                              |
| 35. | SOUTH                                                  | Basti                                  |
| 36. | Length of the Road(In Mtr.)                            | Exceeding 100 meter and upto 250 meter |
| 37. | Existing Width of the Road(In Mtr.)                    | 7.62                                   |
| 38. | Proposed Width of the Road as per Master Plan(In Mtr.) | 7.62                                   |
| 39. | Width of the RoadWidening(In Mtr.)                     | 0                                      |
| 40. | Plot area (As per deed)                                | 0                                      |

## **Site Visit Photographs:**







Page 2 of 3 Printed on: 06 July, 2022





Recommendation:

Remark :

Mithilesh Kumar Pandey
Town Planning Officer

Page 3 of 3 Printed on: 06 July, 2022