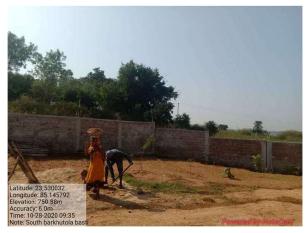

| CRPF Camp                              |
| 35. | SOUTH                                                  | Basti                                  |
| 36. | Length of the Road(In Mtr.)                            | Exceeding 100 meter and upto 250 meter |
| 37. | Existing Width of the Road(In Mtr.)                    | 7.62                                   |
| 38. | Proposed Width of the Road as per Master Plan(In Mtr.) | 7.62                                   |
| 39. | Width of the RoadWidening(In Mtr.)                     | 0                                      |
| 40. | Plot area (As per deed)                                | 0                                      |

## **Site Visit Photographs:**







Page 2 of 3 Printed on: 06 July, 2022





Recommendation:

Remark :

Mithilesh Kumar Pandey
Town Planning Officer

Page 3 of 3 Printed on: 06 July, 2022