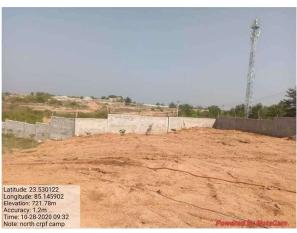

|
| 34. | NORTH                                                  | CRPF Camp                              |
| 35. | SOUTH                                                  | Basti                                  |
| 36. | Length of the Road(In Mtr.)                            | Exceeding 100 meter and upto 250 meter |
| 37. | Existing Width of the Road(In Mtr.)                    | 7.62                                   |
| 38. | Proposed Width of the Road as per Master Plan(In Mtr.) | 7.62                                   |
| 39. | Width of the RoadWidening(In Mtr.)                     | 0                                      |
| 40. | Plot area (As per deed)                                | 0                                      |

## **Site Visit Photographs:**







Page 2 of 3 Printed on: 06 July, 2022





Recommendation:

Remark :

Mithilesh Kumar Pandey
Town Planning Officer

Page 3 of 3 Printed on: 06 July, 2022