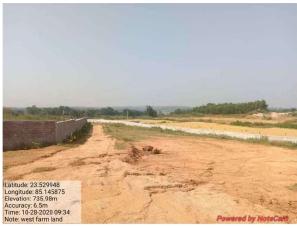

|
| 34. | NORTH                                                  | CRPF Camp                              |
| 35. | SOUTH                                                  | Basti                                  |
| 36. | Length of the Road(In Mtr.)                            | Exceeding 100 meter and upto 250 meter |
| 37. | Existing Width of the Road(In Mtr.)                    | 7.62                                   |
| 38. | Proposed Width of the Road as per Master Plan(In Mtr.) | 7.62                                   |
| 39. | Width of the RoadWidening(In Mtr.)                     | 0                                      |
| 40. | Plot area (As per deed)                                | 0                                      |

## **Site Visit Photographs:**







Page 2 of 3 Printed on: 06 July, 2022





Recommendation:

Remark :

Mithilesh Kumar Pandey
Town Planning Officer

Page 3 of 3 Printed on: 06 July, 2022