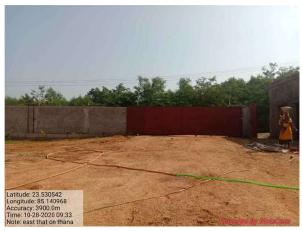

Page 1 of 3 Printed on: 09 July, 2022

| 31. | Occupancy                                              | Yes                                    |
|-----|--------------------------------------------------------|----------------------------------------|
| 32. | EAST                                                   | THANA                                  |
| 33. | WEST                                                   | FARM LAND                              |
| 34. | NORTH                                                  | CRPF CAMP                              |
| 35. | SOUTH                                                  | BASTI                                  |
| 36. | Length of the Road(In Mtr.)                            | Exceeding 100 meter and upto 250 meter |
| 37. | Existing Width of the Road(In Mtr.)                    | 7.62                                   |
| 38. | Proposed Width of the Road as per Master Plan(In Mtr.) | 7.62                                   |
| 39. | Width of the RoadWidening(In Mtr.)                     | 0                                      |
| 40. | Plot area (As per deed)                                | 0                                      |

## **Site Visit Photographs:**

Page 2 of 3 Printed on: 09 July, 2022

Recommendation: Verified & found Ok

Remark : Recommendation for further process

BALI ORAON Junior Engg

Page 3 of 3 Printed on: 09 July, 2022