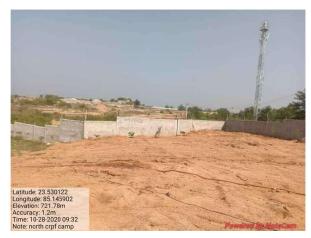

Page 1 of 3 Printed on: 09 July, 2022

| 31. | Occupancy                                              | Yes                                    |
|-----|--------------------------------------------------------|----------------------------------------|
| 32. | EAST                                                   | THANA                                  |
| 33. | WEST                                                   | FARM LAND                              |
| 34. | NORTH                                                  | CRPF CAMP                              |
| 35. | SOUTH                                                  | BASTI                                  |
| 36. | Length of the Road(In Mtr.)                            | Exceeding 100 meter and upto 250 meter |
| 37. | Existing Width of the Road(In Mtr.)                    | 7.62                                   |
| 38. | Proposed Width of the Road as per Master Plan(In Mtr.) | 7.62                                   |
| 39. | Width of the RoadWidening(In Mtr.)                     | 0                                      |
| 40. | Plot area (As per deed)                                | 0                                      |

## **Site Visit Photographs:**

Page 2 of 3 Printed on: 09 July, 2022

Recommendation: Verified & found Ok

Remark : Recommendation for further process

BALI ORAON Junior Engg

Page 3 of 3 Printed on: 09 July, 2022