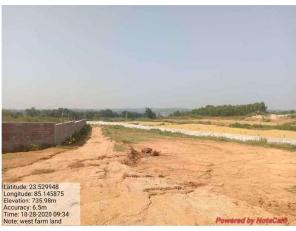

Page 1 of 3 Printed on: 09 July, 2022

| 31. | Occupancy                                              | Yes                                    |
|-----|--------------------------------------------------------|----------------------------------------|
| 32. | EAST                                                   | THANA                                  |
| 33. | WEST                                                   | FARM LAND                              |
| 34. | NORTH                                                  | CRPF CAMP                              |
| 35. | SOUTH                                                  | BASTI                                  |
| 36. | Length of the Road(In Mtr.)                            | Exceeding 100 meter and upto 250 meter |
| 37. | Existing Width of the Road(In Mtr.)                    | 7.62                                   |
| 38. | Proposed Width of the Road as per Master Plan(In Mtr.) | 7.62                                   |
| 39. | Width of the RoadWidening(In Mtr.)                     | 0                                      |
| 40. | Plot area (As per deed)                                | 0                                      |

## **Site Visit Photographs:**

Page 2 of 3 Printed on: 09 July, 2022

Recommendation: Verified & found Ok

Remark : Recommendation for further process

BALI ORAON Junior Engg

Page 3 of 3 Printed on: 09 July, 2022