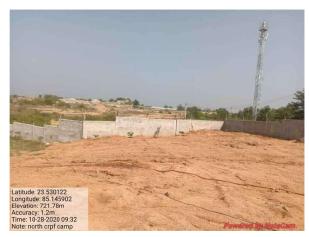

Page 1 of 3 Printed on: 12 October, 2022

| 31. | Occupancy                                              | Yes                                    |
|-----|--------------------------------------------------------|----------------------------------------|
| 32. | EAST                                                   | THANA                                  |
| 33. | WEST                                                   | FARM LAND                              |
| 34. | NORTH                                                  | CRPF CAMP                              |
| 35. | SOUTH                                                  | BASTI                                  |
| 36. | Length of the Road(In Mtr.)                            | Exceeding 100 meter and upto 250 meter |
| 37. | Existing Width of the Road(In Mtr.)                    | 7.62                                   |
| 38. | Proposed Width of the Road as per Master Plan(In Mtr.) | 7.62                                   |
| 39. | Width of the RoadWidening(In Mtr.)                     | 0                                      |
| 40. | Plot area (As per deed)                                | 0                                      |

## **Site Visit Photographs:**

Page 2 of 3 Printed on: 12 October, 2022

**Recommendation**: Having Objections & require to raise shortfall

Remark : Please recheck

Mithilesh Kumar Pandey
Town Planning Officer