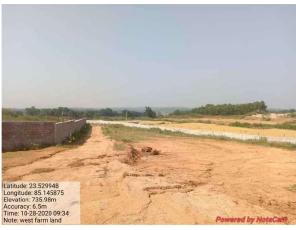

Page 1 of 3 Printed on: 12 October, 2022

| 31. | Occupancy                                              | Yes                                    |
|-----|--------------------------------------------------------|----------------------------------------|
| 32. | EAST                                                   | THANA                                  |
| 33. | WEST                                                   | FARM LAND                              |
| 34. | NORTH                                                  | CRPF CAMP                              |
| 35. | SOUTH                                                  | BASTI                                  |
| 36. | Length of the Road(In Mtr.)                            | Exceeding 100 meter and upto 250 meter |
| 37. | Existing Width of the Road(In Mtr.)                    | 7.62                                   |
| 38. | Proposed Width of the Road as per Master Plan(In Mtr.) | 7.62                                   |
| 39. | Width of the RoadWidening(In Mtr.)                     | 0                                      |
| 40. | Plot area (As per deed)                                | 0                                      |

## **Site Visit Photographs:**

Page 2 of 3 Printed on: 12 October, 2022

**Recommendation**: Having Objections & require to raise shortfall

Remark : Please recheck

Mithilesh Kumar Pandey
Town Planning Officer