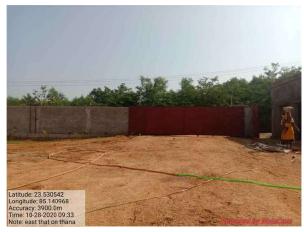

Page 1 of 3 Printed on: 12 October, 2022

| 31. | Occupancy                                              | Yes                                    |
|-----|--------------------------------------------------------|----------------------------------------|
| 32. | EAST                                                   | THANA                                  |
| 33. | WEST                                                   | FARM LAND                              |
| 34. | NORTH                                                  | CRPF CAMP                              |
| 35. | SOUTH                                                  | BASTI                                  |
| 36. | Length of the Road(In Mtr.)                            | Exceeding 100 meter and upto 250 meter |
| 37. | Existing Width of the Road(In Mtr.)                    | 7.62                                   |
| 38. | Proposed Width of the Road as per Master Plan(In Mtr.) | 7.62                                   |
| 39. | Width of the RoadWidening(In Mtr.)                     | 0                                      |
| 40. | Plot area (As per deed)                                | 0                                      |

## **Site Visit Photographs:**

Page 2 of 3 Printed on: 12 October, 2022

**Recommendation**: Having Objections & require to raise shortfall

Remark : Please recheck

Mithilesh Kumar Pandey
Town Planning Officer