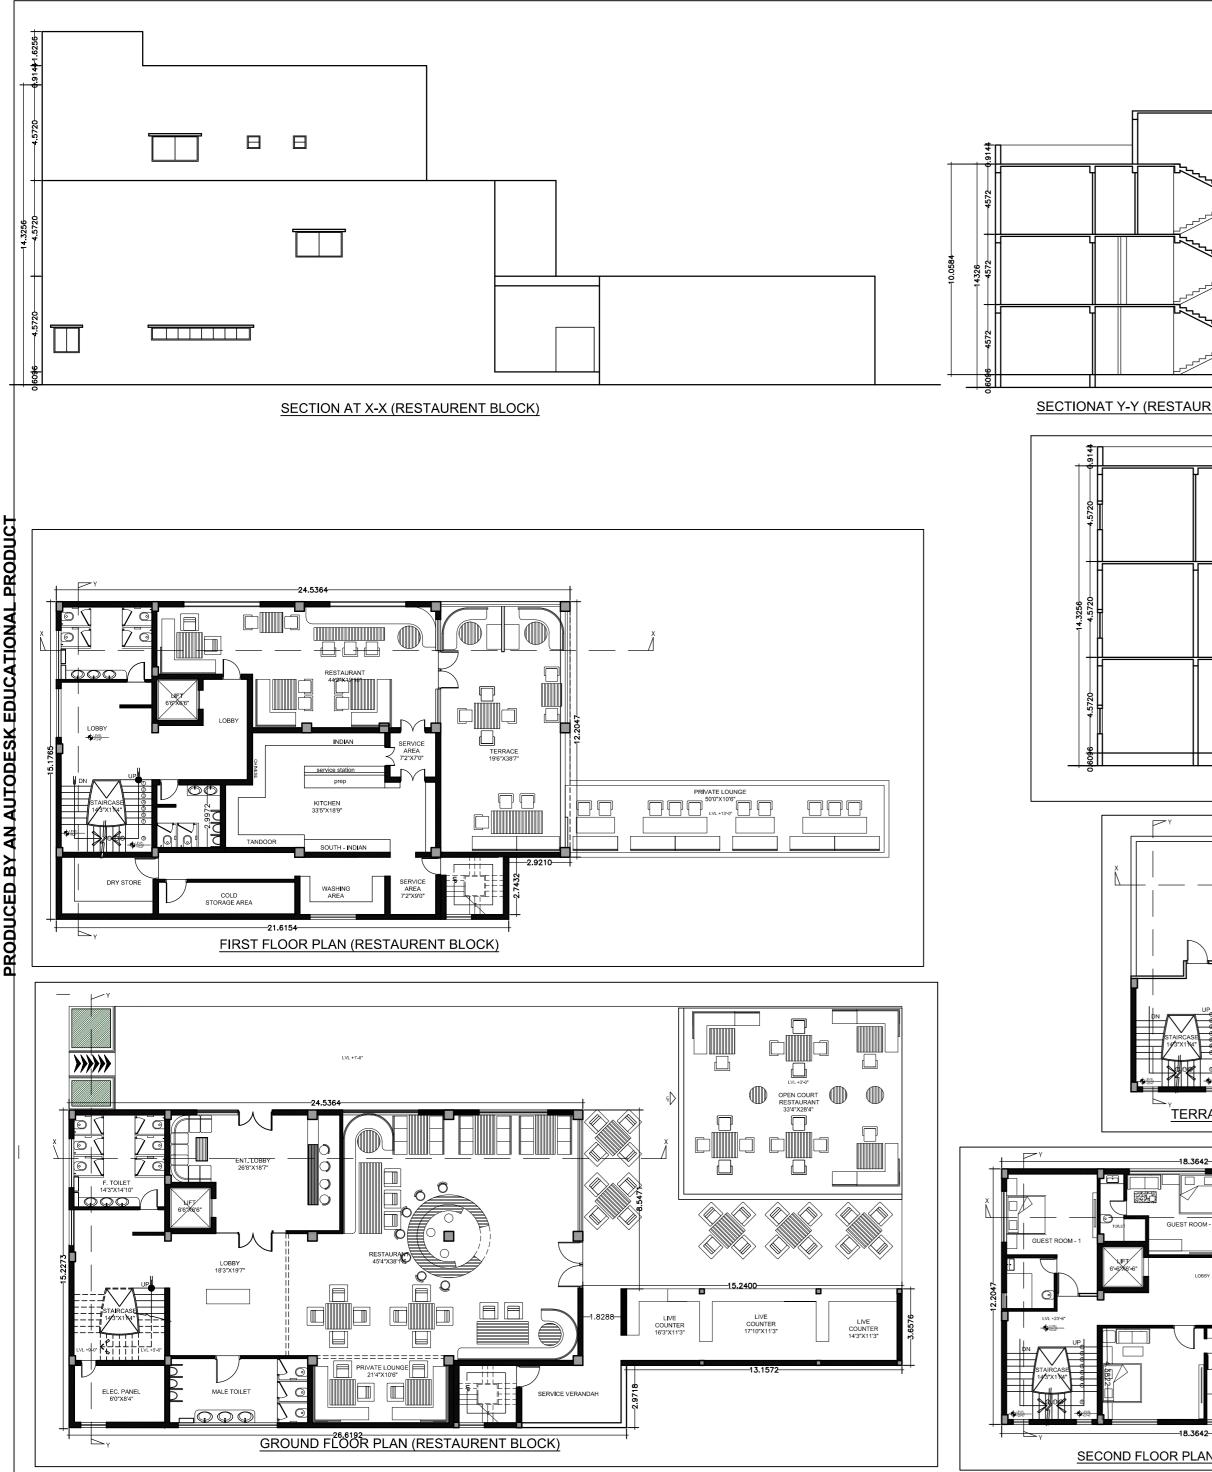

C:\Users\user\Desktop\CHANDAN PRASAD\CHANDAN PRASAD 24-7-2020.dwg, 7/25/2020 12:09:32, DWG To PD Longoad Такорлан и канорта в канорта и канорта

| RENT BLOCK)             |        |  |                                                                                                                                                                                                                                                                                                                                   |                                                                                                                                                                                                                                                                                                                                                                                                                              | DOORS AND WINDO                                                                                                                                                                                                                      |                                                                                                                          |  |
|-------------------------|--------|--|-----------------------------------------------------------------------------------------------------------------------------------------------------------------------------------------------------------------------------------------------------------------------------------------------------------------------------------|------------------------------------------------------------------------------------------------------------------------------------------------------------------------------------------------------------------------------------------------------------------------------------------------------------------------------------------------------------------------------------------------------------------------------|--------------------------------------------------------------------------------------------------------------------------------------------------------------------------------------------------------------------------------------|--------------------------------------------------------------------------------------------------------------------------|--|
|                         |        |  | REMARKS                                                                                                                                                                                                                                                                                                                           | SIZE                                                                                                                                                                                                                                                                                                                                                                                                                         | TY                                                                                                                                                                                                                                   |                                                                                                                          |  |
| l H                     |        |  | D<br>D1                                                                                                                                                                                                                                                                                                                           | 1050X2100<br>975X2100                                                                                                                                                                                                                                                                                                                                                                                                        | WOODEN SINGL                                                                                                                                                                                                                         |                                                                                                                          |  |
| l H                     |        |  | D2                                                                                                                                                                                                                                                                                                                                | 900X2100                                                                                                                                                                                                                                                                                                                                                                                                                     | WOODEN DOUBL                                                                                                                                                                                                                         |                                                                                                                          |  |
|                         |        |  | D3<br>W                                                                                                                                                                                                                                                                                                                           | 750X2100<br>1800X1200                                                                                                                                                                                                                                                                                                                                                                                                        | WOODEN DOUBL<br>ALUMINIUM GLA                                                                                                                                                                                                        | ZED WINDOWS.                                                                                                             |  |
|                         |        |  | W1<br>W2                                                                                                                                                                                                                                                                                                                          | 1500X1200<br>900X1200                                                                                                                                                                                                                                                                                                                                                                                                        | DO<br>DO                                                                                                                                                                                                                             |                                                                                                                          |  |
|                         |        |  | V                                                                                                                                                                                                                                                                                                                                 | 600X600                                                                                                                                                                                                                                                                                                                                                                                                                      | FIXED VENT                                                                                                                                                                                                                           |                                                                                                                          |  |
|                         |        |  |                                                                                                                                                                                                                                                                                                                                   | SPECIFIC                                                                                                                                                                                                                                                                                                                                                                                                                     | ATION                                                                                                                                                                                                                                | A A                                                                                                                      |  |
|                         |        |  | IN CEMENT MO<br>2. MASONARY<br>SHALL BE P<br>3. ALL R.C.C. V<br>4. SAL WOOD F<br>USED FOR D<br>5. M.S. GLAZET<br>SHALL BE U<br>6. I.P.S. FLOOF<br>7. ALL MASON<br>MORTAR 1:6<br>8. ALL STEEL A<br>SYNTHETIC<br>9. ALL SANITA<br>AND COMM<br>THIS IS T<br>UNDER C<br>OF THIS I<br>1893/1894<br>PROPOSED<br>(G+1), BANG<br>KANKE CL | ORTAR 1:6 & HALF BRIG<br>FOUNDATION WITH IS<br>PROVIDED.<br>VORKS SHALL BE DON<br>FRAME & PAISAL WOOL<br>OOR .<br>D WINDOW AND VENTIL<br>SED.<br>C SHALL BE USED OVEL<br>ARY SURFACES SHALL<br>D RESTAURENT<br>ARY AND ELECTRICAL<br>MERICIAL QUALITY .<br>STRUCTURAL STA<br>O CERTIFIY THAT SEIS<br>CONSIDERATION WHILE<br>BUILDING. THE DESIGN<br>4 & I.S 4326/1993.<br>C<br>D RESTAURENT<br>QUET AND GUE<br>UB PVT LTD TH | BE PLASTERED WITH<br>MORTAR 1:4.<br>LL BE PAINTED WITH<br>FITTINGS SHALL BE OF<br>BILITY CERTIFICATE<br>MIC LOADS HAVE BEEN<br>DESIGNING THE STRU<br>HAS BEEN DONE AS P<br>IEDIT<br>(G+2), CHANGIE<br>CST HOUSE (G+2<br>HROUGH DIREC | T MORTAR.<br>MN<br>TE.<br>BARS<br>CEMENT<br>STANDERD<br>STANDERD<br>TAKEN<br>JCTURE<br>PER IS<br>NG ROOM<br>D FOR<br>TOR |  |
|                         |        |  |                                                                                                                                                                                                                                                                                                                                   |                                                                                                                                                                                                                                                                                                                                                                                                                              | NJAY RANJAN                                                                                                                                                                                                                          |                                                                                                                          |  |
| $\overline{\mathbf{V}}$ |        |  |                                                                                                                                                                                                                                                                                                                                   | ON R.S. PLOT NO - 1930 & 1931; KHATA NO - 1;<br>VILLAGE - NAGRI;THANA-KANKE;<br>THANA NO-53,DIST - RANCHI.(JHARKHAND)                                                                                                                                                                                                                                                                                                        |                                                                                                                                                                                                                                      |                                                                                                                          |  |
|                         | +      |  |                                                                                                                                                                                                                                                                                                                                   | LL DIMENSION IN MIL                                                                                                                                                                                                                                                                                                                                                                                                          | LIMETER UNLESS OTH                                                                                                                                                                                                                   | HERWISE SPECIFIED.                                                                                                       |  |
| T-2<br>GUEST ROOM - 3   | 2.2047 |  | DESIGNED &<br>CHECKED BY<br>DRAWN BY<br>Drg. Name :<br>Plan, Elevation,se<br><u>ISSUE ONLY F</u><br>Submition / c                                                                                                                                                                                                                 | OR                                                                                                                                                                                                                                                                                                                                                                                                                           | Scale: 1:100 Date :                                                                                                                                                                                                                  | Sheet<br>01 of 03                                                                                                        |  |
|                         |        |  | Client                                                                                                                                                                                                                                                                                                                            |                                                                                                                                                                                                                                                                                                                                                                                                                              | Archit                                                                                                                                                                                                                               | ect                                                                                                                      |  |
|                         |        |  | Clien                                                                                                                                                                                                                                                                                                                             | <u>.</u>                                                                                                                                                                                                                                                                                                                                                                                                                     |                                                                                                                                                                                                                                      | . <del>ट</del>                                                                                                           |  |
| N (RESTAURENT BLOCK)    |        |  |                                                                                                                                                                                                                                                                                                                                   |                                                                                                                                                                                                                                                                                                                                                                                                                              |                                                                                                                                                                                                                                      |                                                                                                                          |  |
| 2, DWG To PDF.pc3       |        |  |                                                                                                                                                                                                                                                                                                                                   |                                                                                                                                                                                                                                                                                                                                                                                                                              |                                                                                                                                                                                                                                      |                                                                                                                          |  |