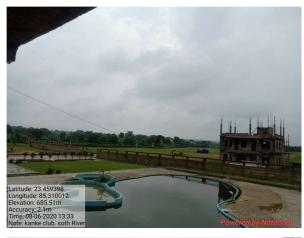

| 32. | EAST                                                   | KANKE PATRATU<br>ROAD                 |  |
|-----|--------------------------------------------------------|---------------------------------------|--|
| 33. | WEST                                                   | KISHORCHANDRA<br>HOUSE                |  |
| 34. | NORTH                                                  | NAGRI VILLAGE                         |  |
| 35. | SOUTH                                                  | JUMAR RIVER                           |  |
| 36. | Length of the Road(In Mtr.)                            | Exceeding 50 meter and upto 100 meter |  |
| 37. | Existing Width of the Road(In Mtr.)                    | 12.21                                 |  |
| 38. | Proposed Width of the Road as per Master Plan(In Mtr.) | 12.21                                 |  |
| 39. | Width of the RoadWidening(In Mtr.)                     | 0                                     |  |
| 40. | Plot area (As per deed)                                | 0                                     |  |

## Site Visit Photographs :

Recommendation : Verified & found Ok Remark : ok

> BALI ORAON Junior Engg