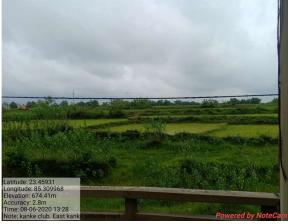

| 32. | EAST                                                   | KANKE PATRATU<br>ROAD                 |  |
|-----|--------------------------------------------------------|---------------------------------------|--|
| 33. | WEST                                                   | KISHORCHANDRA<br>HOUSE                |  |
| 34. | NORTH                                                  | NAGRI VILLAGE                         |  |
| 35. | SOUTH                                                  | JUMAR RIVER                           |  |
| 36. | Length of the Road(In Mtr.)                            | Exceeding 50 meter and upto 100 meter |  |
| 37. | Existing Width of the Road(In Mtr.)                    | 12.21                                 |  |
| 38. | Proposed Width of the Road as per Master Plan(In Mtr.) | 12.21                                 |  |
| 39. | Width of the RoadWidening(In Mtr.)                     | 0                                     |  |
| 40. | Plot area (As per deed)                                | 0                                     |  |

## Site Visit Photographs :

Recommendation : Verified & found Ok Remark : ok

> BALI ORAON Junior Engg