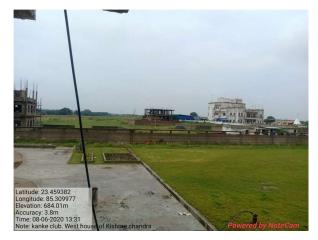

| 32. | EAST                                                   | KANKE PATRATU<br>ROAD                 |  |
|-----|--------------------------------------------------------|---------------------------------------|--|
| 33. | WEST                                                   | KISHORCHANDRA<br>HOUSE                |  |
| 34. | NORTH                                                  | NAGRI VILLAGE                         |  |
| 35. | SOUTH                                                  | JUMAR RIVER                           |  |
| 36. | Length of the Road(In Mtr.)                            | Exceeding 50 meter and upto 100 meter |  |
| 37. | Existing Width of the Road(In Mtr.)                    | 12.21                                 |  |
| 38. | Proposed Width of the Road as per Master Plan(In Mtr.) | 12.21                                 |  |
| 39. | Width of the RoadWidening(In Mtr.)                     | 0                                     |  |
| 40. | Plot area (As per deed)                                | 0                                     |  |

## Site Visit Photographs :

Recommendation : Verified & found Ok Remark : ok

> BALI ORAON Junior Engg