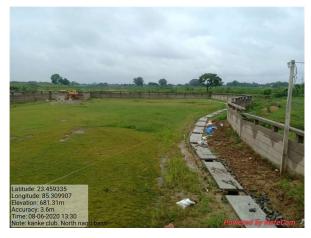

| 32. | EAST                                                   | KANKE PATRATU<br>ROAD                 |  |
|-----|--------------------------------------------------------|---------------------------------------|--|
| 33. | WEST                                                   | KISHORCHANDRA<br>HOUSE                |  |
| 34. | NORTH                                                  | NAGRI VILLAGE                         |  |
| 35. | SOUTH                                                  | JUMAR RIVER                           |  |
| 36. | Length of the Road(In Mtr.)                            | Exceeding 50 meter and upto 100 meter |  |
| 37. | Existing Width of the Road(In Mtr.)                    | 12.21                                 |  |
| 38. | Proposed Width of the Road as per Master Plan(In Mtr.) | 12.21                                 |  |
| 39. | Width of the RoadWidening(In Mtr.)                     | 0                                     |  |
| 40. | Plot area (As per deed)                                | 0                                     |  |

## Site Visit Photographs :

Recommendation : Verified & found Ok Remark : ok

> BALI ORAON Junior Engg