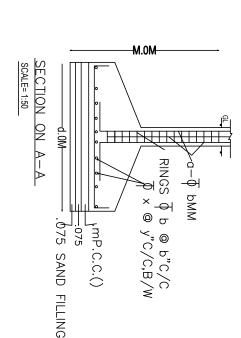

## SLOPE OF DRAIN=1:200 SECTION OF .075 0.91 SPECIFICATION

B/W IN C.M (1:6).. P.C.C (1:4:8). BRICK SOLLING SAND FILLING

R.C.C (1:1.5:3) COVER SLAB.

FOUNDATION.

읶

DRAIN

兄.C.C COVER SLAB

-B/W IN C.M(1:6)