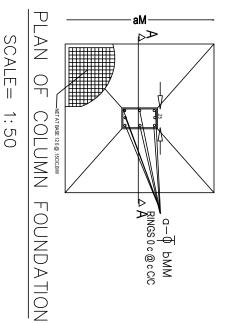

## SPECIFICATION

- 1. D.P.C 1:2:4 +2 / CICO.
- COLUMN &FOOTING R.C.C (1:1.5:3).
- BEAMS, SLAB & LINTEL R.C.C(1:1.5:3:)

 $\mathcal{S}$ 

- 4. WALLS: - BRICKWORK IN C.M 1:6
- . U WINDOWS: -FULLY GLAZEDSTEEL CASEMENT.
- DOORS: -35MM TH. FLUSH DOORS
- PLASTER: -1/2" TH. PLASTER ON WALL 1:6
- 8. WALL FINISH : DRY DISTEMPER ON INSIDE SNOWCEM ON OUTSIDE
- 10. WIRING: CONCEALED COPPER WIRING FLOORING: -vitrified/ceramic tiles