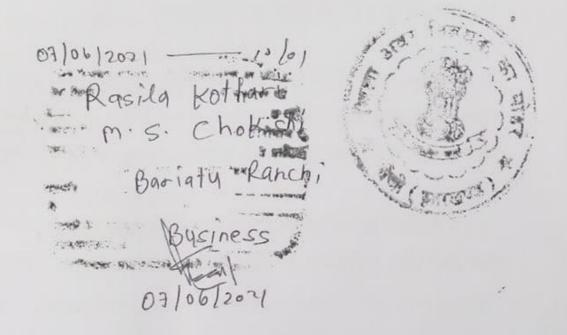

### BETWEEN

RASILA KOTHARI, wife of LATE AJIT KOTHARI, (PAN - AHRPK7704P AND AADHAR NO. 796671389531 Mobile No. 9431114888) daughter of Manhar Somlal Chokshi, Grand daughter of Somlal Chokshi by faith Hindu, by caste-Marwari Vaishya by occupation- Business resident of 24-J, Tagore Hill Road, Morabadi P.S- Bariatu, District- Ranchi, State- Jharkhand, Indian Citizen, (hereinafter called the vendor/seller) of the FIRST PART.

IN WITNESS WHEREOF the VENDOR and VENDEE have put their signatures to thee presents at Ranchi on the date, month and year first above written.

WITNESS

MAHESHWARI

MAHESHWARI W/O SACHIN 401. TENESSEE TOWER THE FOREST, SECTOR-92

NOIDA

2. Say REHNWIT P SIO RUM RUTH MIH P Flot HU 202, Parchurger RUNCH,

07/06/2021

Rasila Kothari

(Vendor)

Signature of the Purchaser

Little Finger

Ring Finger