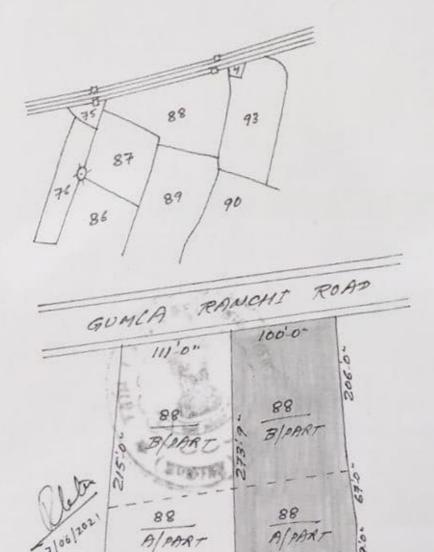

### SCHEDULE OF LAND

All that piece and parcel of land of R.S Khata No- 6, Plot No- 88, Sub Plot No- 88A (Part) & 88 B (Part) Area 71.75 Decimals out of total area 1 Acre 43.5 decimal situated in village Malar, Thana No- 112, P.S Bero now Itki, District Ranchi, Jharkhand shown in the map in Red wash attached herewith having permanent heritable and transferable right within the jurisdiction of District Registrar and District Sub Registrar Ranchi and butted and bounded as follows:

NORTH: Ranchi Gumla Road, Ranchi

SOUTH: Ram Ekka Land House

EAST : Plot no- 93

WEST : Part of Plot No-88 (Sub plot No.88 A (Part) & 88 B (Part)

Rent payable to the State through Circle Officer Itki Rs. 2.45/- (Rupees Two and Forty Five Paisa Only)