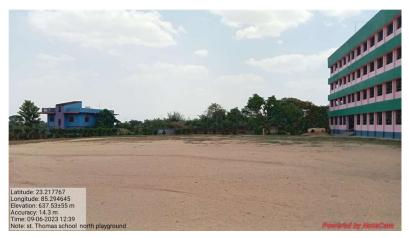

Thana No. : 274 142,152,154,156/1073,156/1074, Plot No.

: 158/159/163/1750156,157,150,153, 162/163/1750156,157,150,153, Road No. / Name : DUNDU Registration No.

|     | Site Visit Checklist                                                                                                                                                 |                                                |           |                                 |  |
|-----|----------------------------------------------------------------------------------------------------------------------------------------------------------------------|------------------------------------------------|-----------|---------------------------------|--|
| #   | Description                                                                                                                                                          | As On Site                                     | Objection | Remark                          |  |
| 1.  | Whether Existing at Site                                                                                                                                             | Yes                                            |           |                                 |  |
| 2.  | Whether connected with an existing public road                                                                                                                       | Yes                                            |           |                                 |  |
| 3.  | Status of road                                                                                                                                                       | Public                                         |           |                                 |  |
| 4.  | Nature of Road                                                                                                                                                       | Kutchha                                        |           |                                 |  |
| 5.  | Width of approach road                                                                                                                                               | 13 m                                           |           |                                 |  |
| 6.  | Whether road side drain exists                                                                                                                                       | Yes                                            |           |                                 |  |
| 7.  | if Whether road side drain exists is Yes - Width                                                                                                                     | 1 mtr                                          |           |                                 |  |
| 8.  | if Whether road side drain exists is Yes - Nature                                                                                                                    | Earth                                          |           |                                 |  |
| 9.  | if Whether road side drain exists is Yes - Whether connected to                                                                                                      | OutFall                                        |           |                                 |  |
| 10. | Whether the site is at road junction                                                                                                                                 | No                                             |           |                                 |  |
| 11. | Level of site in relation to approach road                                                                                                                           | -2 m                                           |           |                                 |  |
| 12. | Whether the area is subject to                                                                                                                                       | NA                                             |           |                                 |  |
| 13. | Whether the locality is                                                                                                                                              | Developing                                     |           |                                 |  |
| 14. | Distance of the plot from the nearest temple/<br>monument / Airport/ Other important building                                                                        | 500 m Moment<br>Resturant on Khunti<br>Highway |           |                                 |  |
| 15. | The vertical and horizontal distance from 33 KV/11 KV electric line                                                                                                  | NA                                             |           |                                 |  |
| 16. | Whether the Site is vacant                                                                                                                                           | Yes                                            |           | extension & New<br>Construction |  |
| 17. | Plot size (As per measurement)(In Sqmt)                                                                                                                              | 15169                                          |           |                                 |  |
| 18. | Whether the applicant encroached the Govt. land/road land/any other land/drainage channel                                                                            | No                                             |           |                                 |  |
| 19. | Sketch site plan showing the location of the site, important land marks and connectivity with the main road is enclosed. (For site not located on main road) at page | 0.00                                           |           |                                 |  |
| 20. | Any other information.                                                                                                                                               | No                                             |           |                                 |  |
| 21. | Verified the Amins report with/without site inspection and found correct                                                                                             | Yes                                            |           |                                 |  |
| 22. | Land Use                                                                                                                                                             | Composite Use I                                |           |                                 |  |
| 23. | Road                                                                                                                                                                 | Yes                                            |           |                                 |  |
| 24. | Sewerage                                                                                                                                                             | Yes                                            |           |                                 |  |
| 25. | Drainage                                                                                                                                                             | Yes                                            |           |                                 |  |
| 26. | Water facility                                                                                                                                                       | Yes                                            |           |                                 |  |
| 27. | Availability of drain                                                                                                                                                | Yes                                            |           |                                 |  |
| 28. | Telephone                                                                                                                                                            | Yes                                            |           |                                 |  |
| 29. | Electricity                                                                                                                                                          | Yes                                            |           |                                 |  |
| 30. | Dealing with inflammable/chemical                                                                                                                                    | No                                             |           |                                 |  |

## **Site Visit Photographs:**

Page 2 of 3 Printed on: 14 June, 2023

Recommendation: Verified & found Ok

Remark : Recommendation for further process

BALI ORAON Junior Engg

Page 3 of 3 Printed on: 14 June, 2023