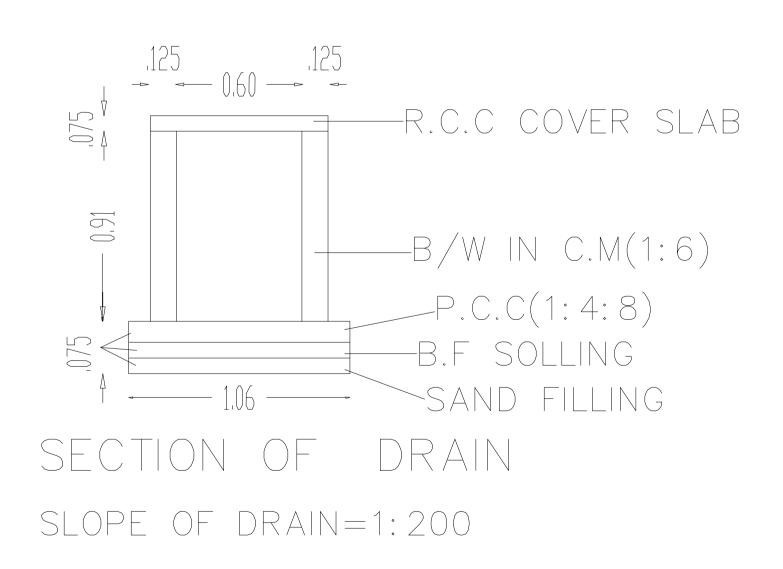

## SPECIFICATION OF DRAIN

- FOUNDATION.
- SAND FILLING.
- BRICK SOLLING.
- 4. P.C.C (1:4:8).
- 5. B/W IN C.M (1:6)..
- 6. R.C.C (1:1.5:3) COVER SLAB.

STRUCTURE DETAIL

M,0M

 $\square$ 

QM

Structure Detail