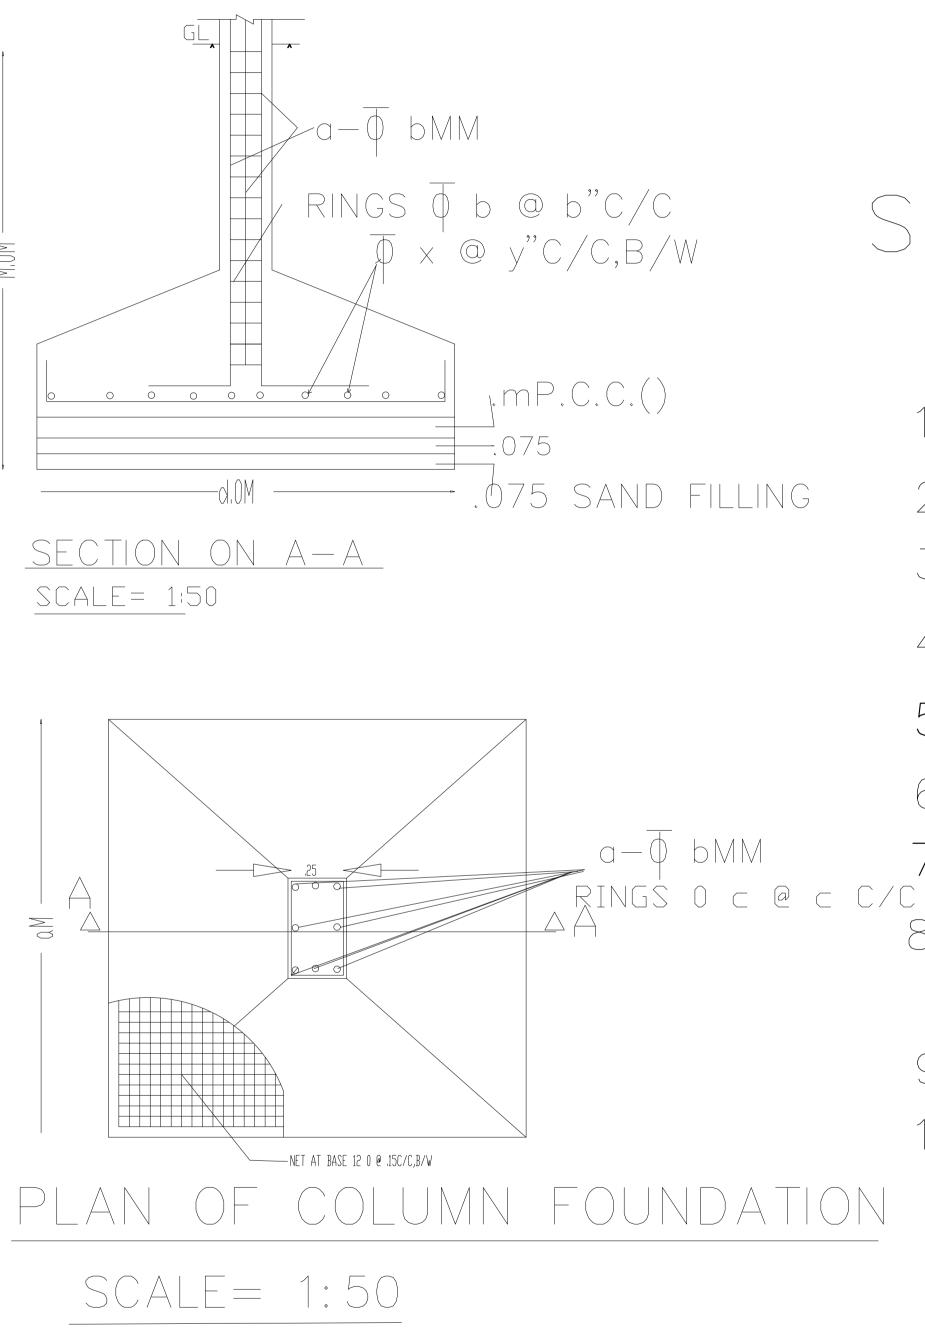

## SPECIFICATION

- 1. D.P.C 1:2:4 +2 / CICO.

- 4. WALLS: BRICKWORK IN C.M 1:6.
- 6. DOORS: -35MM TH. FLUSH DOORS.
- SNOWCEM ON OUTSIDE.

2. COLUMN & FOOTING R.C.C (1:1.5:3). 3. BEAMS, SLAB & LINTEL R.C.C(1:1.5:3:)