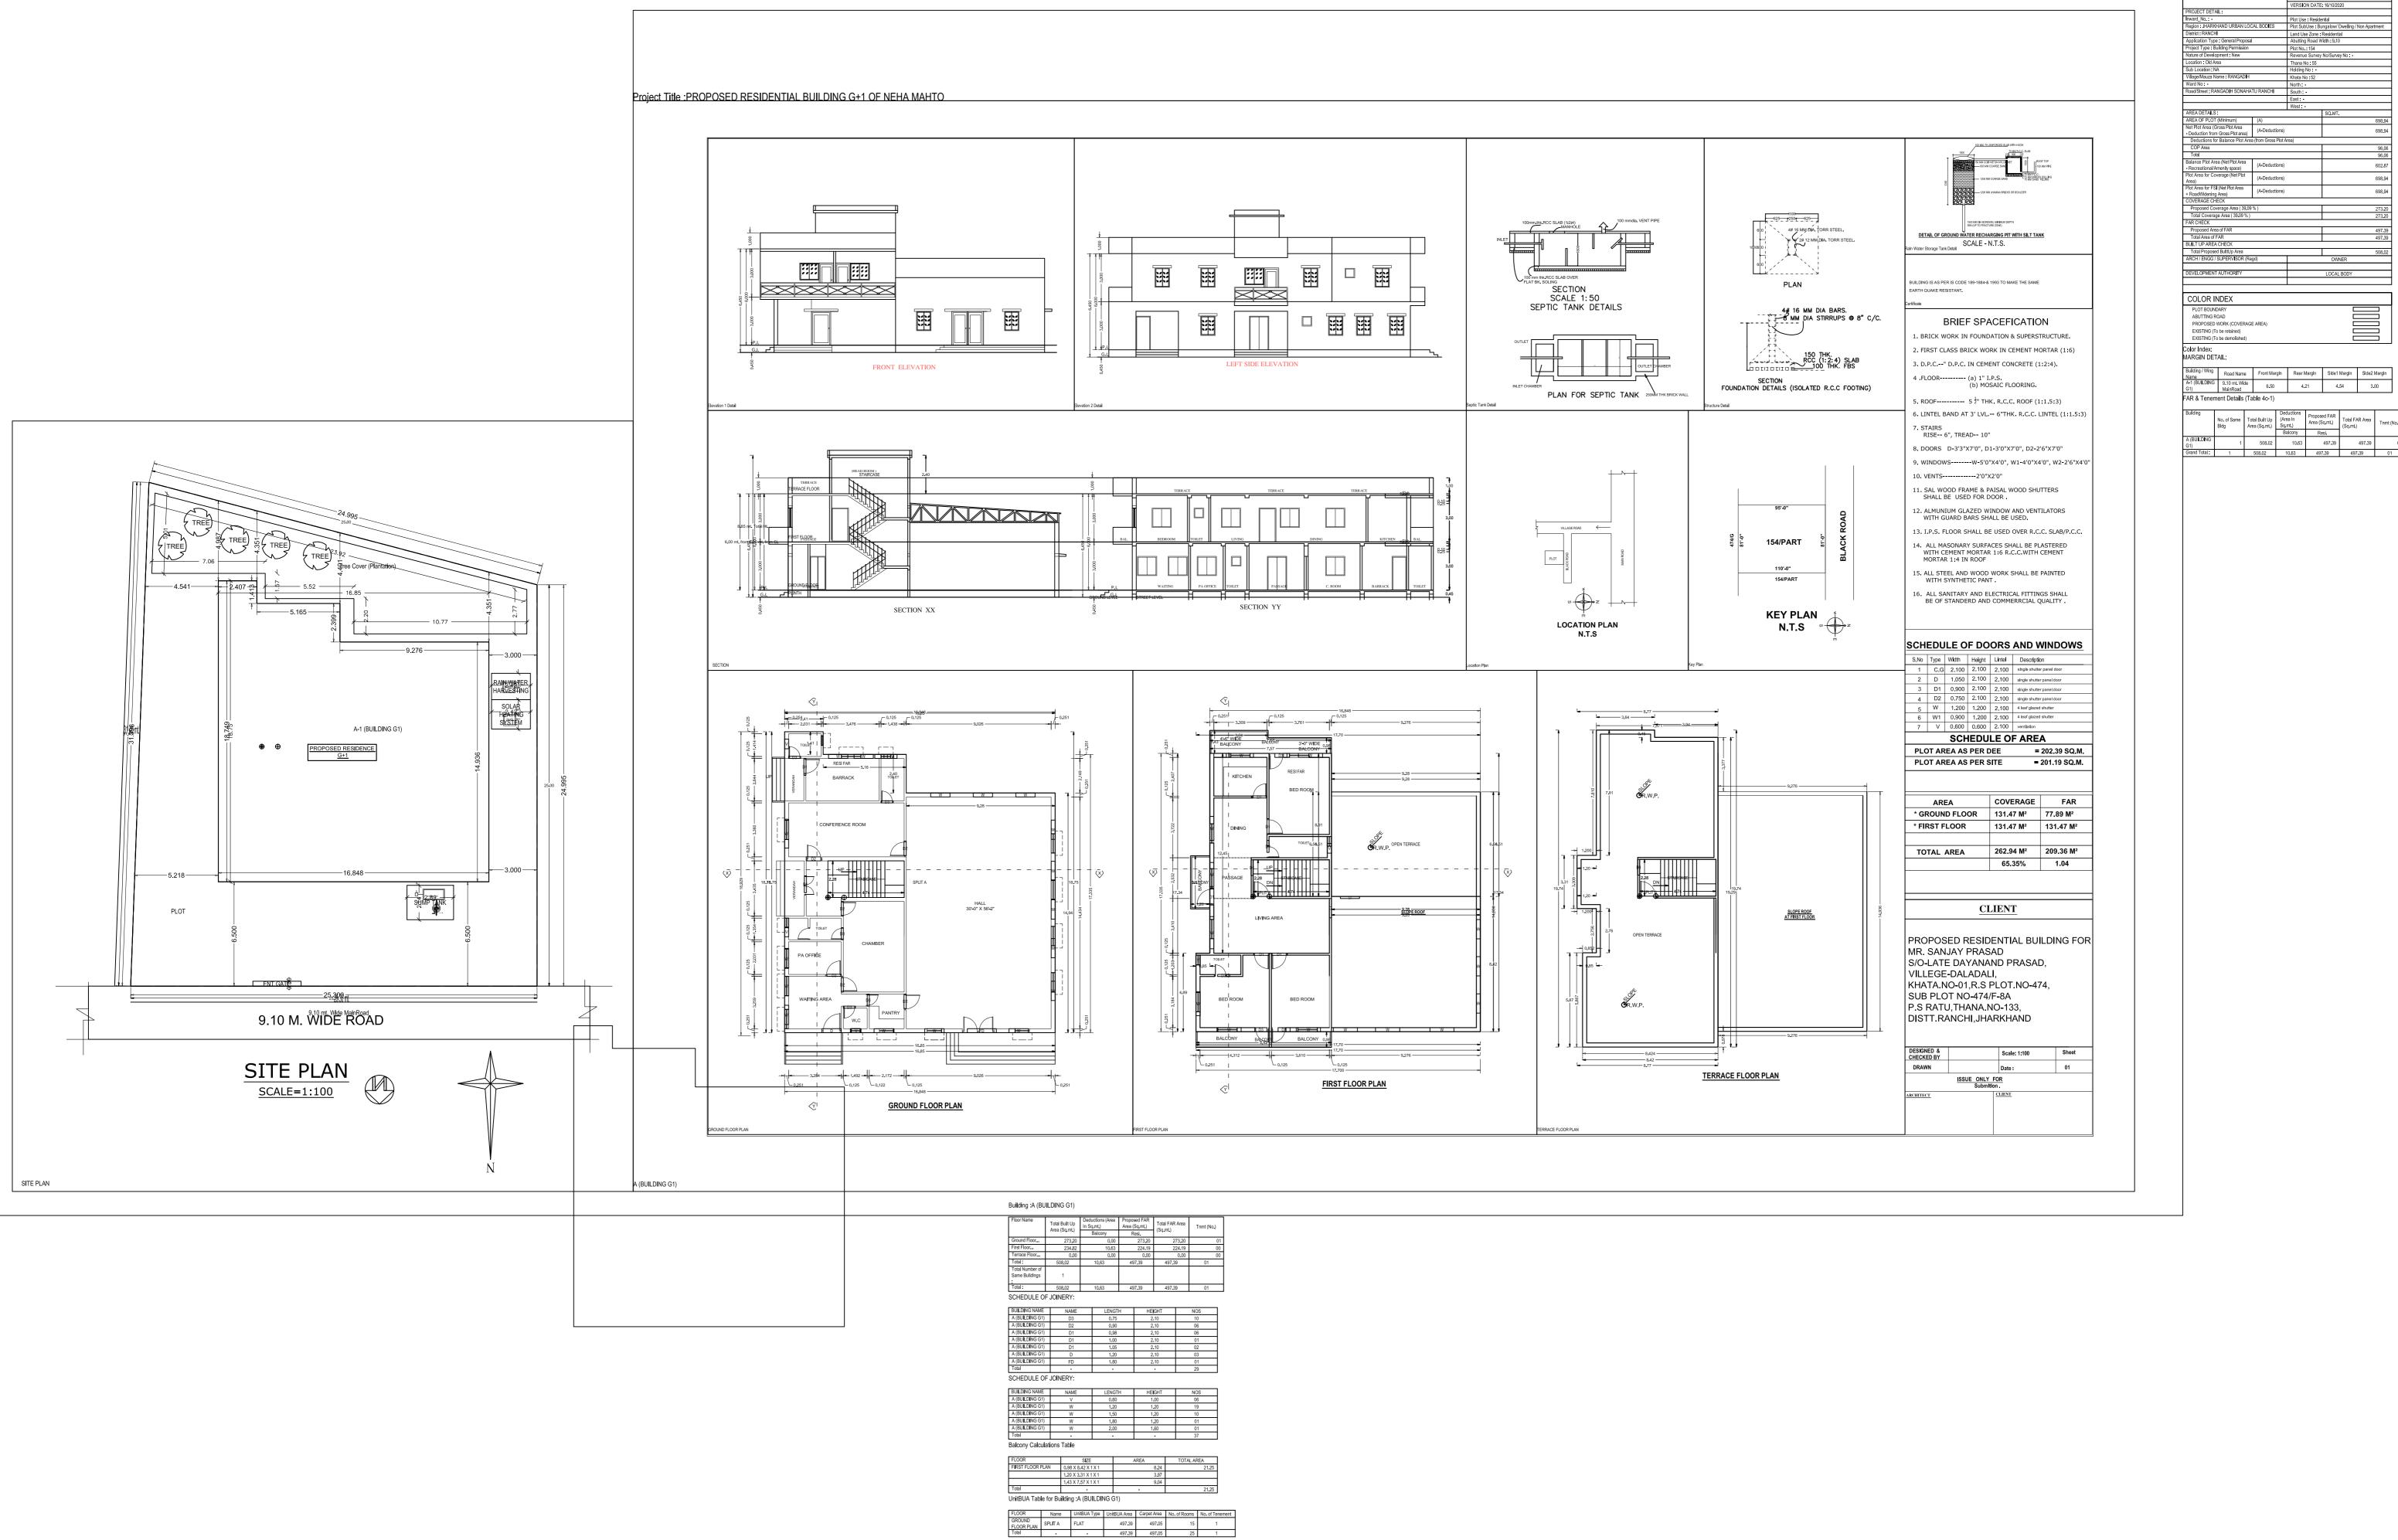

| AREA STATEMENT: RANCHI ZILA PARISHAD                               |                   | VERSION NO.: 1.0.36                              |            |        |
|--------------------------------------------------------------------|-------------------|--------------------------------------------------|------------|--------|
|                                                                    |                   | VERSION DATE: 16/10/2020                         |            |        |
| PROJECT DETAIL:                                                    |                   | 1                                                |            |        |
| Inward_No.:-                                                       |                   | Plot Use : Residential                           |            |        |
| Region: JHARKHAND URBAN LOCAL BODIES                               |                   | Plot SubUse : Bungalow/ Dwelling / Non Apartment |            |        |
| District : RANCHI                                                  |                   | Land Use Zone : Residential                      |            |        |
| Application Type: General Proposal                                 |                   | Abutting Road Width: 9.10                        |            |        |
| Project Type : Building Permission                                 |                   | Plot No.: 154                                    |            |        |
| Nature of Development : New                                        |                   | Revenue Survey No/Survey No : -                  |            |        |
| Location : Old Area                                                |                   | Thana No : 55                                    |            |        |
| Sub Location : NA                                                  |                   | Holding No :                                     |            |        |
| Village/Mauza Name : RANGADIH                                      |                   | Khata No : 52                                    |            |        |
| Ward No:                                                           |                   | North :                                          |            |        |
| Road/Street : RANGADIH SONAHATU RANCHI                             |                   |                                                  |            |        |
| Road/Street . RANGADIT SONATIATO RANCHI                            |                   | South :                                          |            |        |
|                                                                    |                   |                                                  |            |        |
| AREA DETAILS:                                                      |                   | West:                                            | LCONT      |        |
| AREA OF PLOT (Minimum)                                             | (4)               |                                                  | SQ.MT.     | 0000   |
| Net Plot Area (Gross Plot Area                                     | (A)               |                                                  | +          | 698.9  |
| Net Plot Area (Gross Plot Area     Deduction from Gross Plot area) | (A-Deductions)    | ı                                                | 1          | 698.9  |
| Deductions for Balance Plot Area                                   | (from Gross Plot  | Area)                                            |            |        |
| COP Area                                                           | ("SIII GIOSS FIOL | 1100)                                            |            | 96.0   |
| Total                                                              |                   |                                                  | +          | 96.0   |
| Balance Plot Area (Net Plot Area                                   |                   |                                                  | +          | 96.0   |
| - Recreational/Amenity space)                                      | (A-Deductions)    |                                                  | 1          | 602.8  |
| Plot Area for Coverage (Net Plot                                   |                   |                                                  | +          |        |
| Area)                                                              | (A-Deductions)    |                                                  |            | 698.9  |
| Plot Area for FSI (Net Plot Area                                   | (A Dodustines     |                                                  | 1          | 000.0  |
| + RoadWidening Area)                                               | (A-Deductions)    | <u> </u>                                         |            | 698.9  |
| COVERAGE CHECK                                                     |                   |                                                  |            |        |
| Proposed Coverage Area ( 39.09 '                                   |                   |                                                  | 273.20     |        |
| Total Coverage Area (39.09 %)                                      |                   |                                                  |            | 273.20 |
| FAR CHECK                                                          |                   |                                                  |            |        |
| Proposed Area of FAR                                               |                   |                                                  |            | 497.3  |
| Total Area of FAR                                                  |                   | 1                                                | 497.3      |        |
| BUILT UP AREA CHECK                                                |                   |                                                  | •          |        |
| Total Proposed BulltUp Area                                        |                   |                                                  |            | 508.0  |
| ARCH / ENGG / SUPERVISOR (Regd)                                    |                   |                                                  | OWNER      |        |
|                                                                    |                   | 1                                                |            |        |
| DEVELOPMENT AUTHORITY                                              |                   |                                                  | LOCAL BODY |        |
|                                                                    |                   | 1                                                |            |        |
|                                                                    |                   |                                                  |            |        |
|                                                                    |                   |                                                  |            |        |
| COLOR INDEX                                                        |                   |                                                  |            |        |
| PLOT BOUNDARY                                                      |                   |                                                  | Г          |        |
| ABUTTING ROAD                                                      |                   |                                                  | 7          |        |
| PROPOSED WORK (COVERAGE                                            | ARFA)             |                                                  | 7          |        |
| EXISTING (To be retained)                                          |                   |                                                  | -          |        |
| EXISTING (To be retained)  EXISTING (To be demolished)             |                   |                                                  | <b>–</b>   | =      |
| =, o i i vo ( i o bo domonalida)                                   |                   |                                                  |            |        |
| Color Index:                                                       |                   |                                                  |            |        |