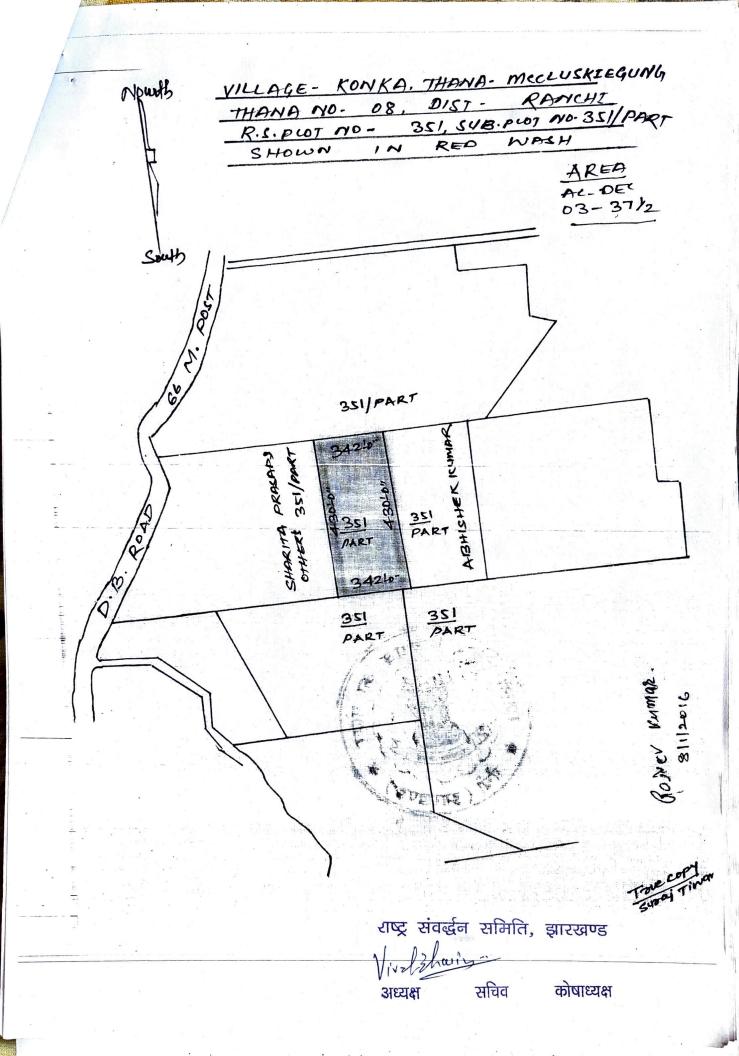

209656

-: 3 :-

WHEREAS the VENDOR is the absolute and rightful owner and in possession of landed property being Revisional Survey Plot No. 351, marked as Sub Plot No. 351/Part, under Khata No. 26, measuring an area 03 Acres 37.5 Decimals, situated at Village/Mauza Konka, Police Station Khalari now Mccluskigunj, Revenue Thana No. 08, District Ranchi in the State of Jharkhand, morefully described in the schedule below;

AND WHEREAS now the VENDOR being in urgent need of money and also for some other legal necessities, wanted to sell the said landed property and offered the same to the PURCHASER and the PURCHASER agreed to purchase the same which is shown in the Red Wash in the map annexed hereto with this sale deed. The PURCHASER paid a total consideration amount of Rs. 12,00,000/-(Rupees Twelve Lakhs) only, for the landed property by a mutual consent. The said amount is paid to the VENDOR and the VENDOR acknowledged and accepted the said amount as being paid;

## The Schedule

(Schedule of the Land)

All that piece and parcel of the land of Revisional Survey Plot No. 351, marked as Sub Plot No. 351/Part, under Khata No. 26, measuring total Area 03 Acres 37.5 Decimals more or less, situated at Village/Mouza Konka, revenue Thana No. 08 under Khalari now Mccluskiegunj Police Station, District Ranchi, State Jharkhand, and more clearly delineated and colored in RED WASH in the map annexed hereto forming a part of this deed.

# Butted and Bounded of the said Property is as follows:

North

Part Plot No. 351

South

Part Plot No. 351

East

Part Plot No. 351 (Abhishek Kumar)

West

Part Plot No. 351 (Sarita Prasad & Others)

# Measurements/Dimensions of the said Property is as follows:

In North, from East to west

342' - 00"

In South, from East to West

342' - 00"

In East, from North to South

430' - 00"

In West, from North to South

430' - 00"

Opafeer unmax