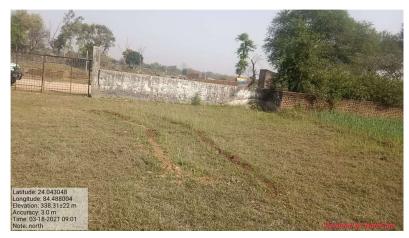

ES               |
| 37. | WEST                                                   | Agriculture Land     |
| 38. | NORTH                                                  | Road                 |
| 39. | SOUTH                                                  | Agriculture land     |
| 40. | Length of the Road(In Mtr.)                            | Exceeding 1000 meter |
| 41. | Existing Width of the Road(In Mtr.)                    | 6                    |
| 42. | Proposed Width of the Road as per Master Plan(In Mtr.) | 4.8                  |
| 43. | Width of the RoadWidening(In Mtr.)                     | 3                    |
| 44. | Plot area (As per deed)                                | 1294.72              |

## **Site Visit Photographs:**





Page 2 of 3 Printed on: 23 March, 2021







Recommendation: Verified & found Ok Remark: Verified And Found Ok

Sushma Kumari Junior Engg

Page 3 of 3 Printed on: 23 March, 2021