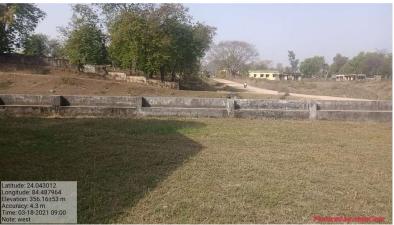

| HOUSES               |
| 37. | WEST                                                   | Agriculture Land     |
| 38. | NORTH                                                  | Road                 |
| 39. | SOUTH                                                  | Agriculture land     |
| 40. | Length of the Road(In Mtr.)                            | Exceeding 1000 meter |
| 41. | Existing Width of the Road(In Mtr.)                    | 6                    |
| 42. | Proposed Width of the Road as per Master Plan(In Mtr.) | 4.8                  |
| 43. | Width of the RoadWidening(In Mtr.)                     | 3                    |
| 44. | Plot area (As per deed)                                | 1294.72              |

## **Site Visit Photographs:**





Page 2 of 3 Printed on: 23 March, 2021







Recommendation: Verified & found Ok Remark: Verified And Found Ok

Sushma Kumari Junior Engg

Page 3 of 3 Printed on: 23 March, 2021