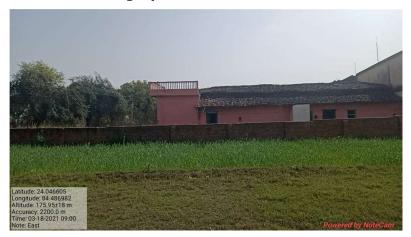

| HOUSES               |
| 37. | WEST                                                   | Agriculture Land     |
| 38. | NORTH                                                  | Road                 |
| 39. | SOUTH                                                  | Agriculture land     |
| 40. | Length of the Road(In Mtr.)                            | Exceeding 1000 meter |
| 41. | Existing Width of the Road(In Mtr.)                    | 6                    |
| 42. | Proposed Width of the Road as per Master Plan(In Mtr.) | 4.8                  |
| 43. | Width of the RoadWidening(In Mtr.)                     | 3                    |
| 44. | Plot area (As per deed)                                | 1294.72              |

## **Site Visit Photographs:**





Page 2 of 3 Printed on: 23 March, 2021







Recommendation: Verified & found Ok Remark: Verified And Found Ok

Sushma Kumari Junior Engg

Page 3 of 3 Printed on: 23 March, 2021