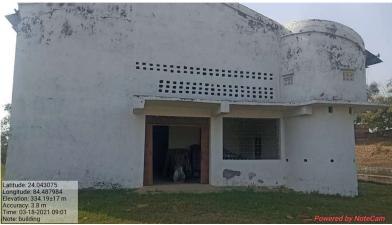

|
| 37. | WEST                                                   | Agriculture Land     |
| 38. | NORTH                                                  | Road                 |
| 39. | SOUTH                                                  | Agriculture land     |
| 40. | Length of the Road(In Mtr.)                            | Exceeding 1000 meter |
| 41. | Existing Width of the Road(In Mtr.)                    | 6                    |
| 42. | Proposed Width of the Road as per Master Plan(In Mtr.) | 4.8                  |
| 43. | Width of the RoadWidening(In Mtr.)                     | 3                    |
| 44. | Plot area (As per deed)                                | 1294.72              |

## **Site Visit Photographs:**





Page 2 of 3 Printed on: 23 March, 2021







Recommendation: Verified & found Ok Remark: Verified And Found Ok

Sushma Kumari Junior Engg

Page 3 of 3 Printed on: 23 March, 2021