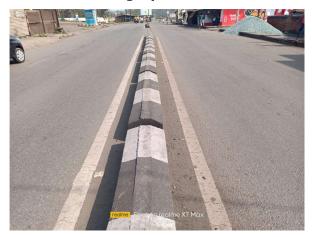

Thana No. : 45 Plot No. 802/A, 803/A

Road No. / Name : KANDRA MAIN ROAD Registration No. : SKZP/ARC/0005/2018

| Site Visit Checklist |                                                                                                                                                                      |                              |           |        |  |
|----------------------|----------------------------------------------------------------------------------------------------------------------------------------------------------------------|------------------------------|-----------|--------|--|
| #                    | Description                                                                                                                                                          | As On Site                   | Objection | Remark |  |
| 1.                   | Whether Existing at Site                                                                                                                                             | No                           |           |        |  |
| 2.                   | Whether connected with an existing public road                                                                                                                       | Yes                          |           |        |  |
| 3.                   | Status of road                                                                                                                                                       | Public                       |           |        |  |
| 4.                   | Nature of Road                                                                                                                                                       | Blacktop                     |           |        |  |
| 5.                   | Width of approach road                                                                                                                                               | 18.2                         |           |        |  |
| 6.                   | Whether road side drain exists                                                                                                                                       | Yes                          |           |        |  |
| 7.                   | if Whether road side drain exists is Yes - Width                                                                                                                     | 1 M                          |           |        |  |
| 8.                   | if Whether road side drain exists is Yes - Nature                                                                                                                    | Concrete                     |           |        |  |
| 9.                   | if Whether road side drain exists is Yes - Whether connected to                                                                                                      | OutFall                      |           |        |  |
| ١0.                  | Whether the site is at road junction                                                                                                                                 | No                           |           |        |  |
| 11.                  | Level of site in relation to approach road                                                                                                                           | Average Plain                |           |        |  |
| 12.                  | Whether the area is subject to                                                                                                                                       | NA                           |           |        |  |
| 13.                  | Whether the locality is                                                                                                                                              | Developing                   |           |        |  |
| 14.                  | Distance of the plot from the nearest temple/<br>monument / Airport/ Other important building                                                                        | 400 M from<br>Hanuman Temple |           |        |  |
| 15.                  | The vertical and horizontal distance from 33 KV/11 KV electric line                                                                                                  | Horizontal- 25 M             |           |        |  |
| 16.                  | Whether the Site is vacant                                                                                                                                           | Yes                          |           |        |  |
| 17.                  | Plot size (As per measurement)(In Sqmt)                                                                                                                              | 1060.38                      |           |        |  |
| 18.                  | Whether the applicant encroached the Govt. land/road land/any other land/drainage channel                                                                            | No                           |           |        |  |
| 19.                  | Sketch site plan showing the location of the site, important land marks and connectivity with the main road is enclosed. (For site not located on main road) at page | Enclosed                     |           |        |  |
| 20.                  | Any other information.                                                                                                                                               | NA                           |           |        |  |
|                      | Verified the Amins report with/without site inspection and found correct                                                                                             | Yes                          |           |        |  |
| 22.                  | Land Use                                                                                                                                                             | Residential                  |           |        |  |
| 23.                  | Road                                                                                                                                                                 | Yes                          |           |        |  |
| 24.                  | Sewerage                                                                                                                                                             | No                           |           |        |  |
| 25.                  | Drainage                                                                                                                                                             | Yes                          |           |        |  |
| 26.                  | Water facility                                                                                                                                                       | Yes                          |           |        |  |
| 27.                  | Availability of drain                                                                                                                                                | Yes                          |           |        |  |
| 28.                  | Telephone                                                                                                                                                            | Yes                          |           |        |  |
| 29.                  | Electricity                                                                                                                                                          | Yes                          |           |        |  |
| 30.                  | Dealing with inflammable/chemical                                                                                                                                    | No                           |           |        |  |
| 31.                  | Occupancy                                                                                                                                                            | No                           |           |        |  |
|                      |                                                                                                                                                                      |                              |           |        |  |

## Site Visit Photographs:

Page 2 of 3 Printed on: 08 April, 2022

Recommendation: Verified & found Ok

 $\textbf{Remark} \hspace{0.1cm} : \hspace{0.1cm} ok \hspace{0.1cm}$ 

J E Junior Engg

Page 3 of 3 Printed on: 08 April, 2022