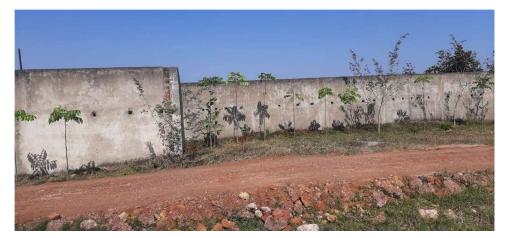

Thana No.

Owner Name : EDUCATIONAL AND SOCIAL

DEVELOPMENT TRUST REP. BY RATINDRA Applicant Name

Ward No. : VIJAY : 197

Case Type : New

: \$KZP/ENG/0003/2019 Road No. / Name Registration No.

| Site Visit Checklist |                                                                                                                                                                      |                            |           |        |
|----------------------|----------------------------------------------------------------------------------------------------------------------------------------------------------------------|----------------------------|-----------|--------|
| #                    | Description                                                                                                                                                          | As On Site                 | Objection | Remark |
| 1.                   | Whether Existing at Site                                                                                                                                             | Yes                        |           |        |
| 2.                   | Whether connected with an existing public road                                                                                                                       | Yes                        |           |        |
| 3.                   | Status of road                                                                                                                                                       | Public                     |           |        |
| 4.                   | Nature of Road                                                                                                                                                       | Blacktop                   |           |        |
| 5.                   | Width of approach road                                                                                                                                               | 7.5                        |           |        |
| 6.                   | Whether road side drain exists                                                                                                                                       | No                         |           |        |
| 7.                   | if Whether road side drain exists is No - Distance from nearest drain                                                                                                | NA                         |           |        |
| 8.                   | if Whether road side drain exists is No - easibility to connect                                                                                                      | Yes                        |           |        |
| 9.                   | if Whether road side drain exists is No - Scope of widening of road                                                                                                  | NA                         |           |        |
| 10.                  | Whether the site is at road junction                                                                                                                                 | No                         |           |        |
| 11.                  | Level of site in relation to approach road                                                                                                                           | Average Plain              |           |        |
| 12.                  | Whether the area is subject to                                                                                                                                       | NA                         |           |        |
| 13.                  | Whether the locality is                                                                                                                                              | Developing                 |           |        |
| 14.                  | Distance of the plot from the nearest temple/<br>monument / Airport/ Other important building                                                                        | 1.5 KM from Shiv<br>Temple |           |        |
| 15.                  | The vertical and horizontal distance from 33 KV/11 KV electric line                                                                                                  | 50 M                       |           |        |
| 16.                  | Whether the Site is vacant                                                                                                                                           | Yes                        |           |        |
| 17.                  | Plot size (As per measurement)(In Sqmt)                                                                                                                              | 6075.66                    |           |        |
| 18.                  | Whether the applicant encroached the Govt. land/road land/any other land/drainage channel                                                                            | No                         |           |        |
| 19.                  | Sketch site plan showing the location of the site, important land marks and connectivity with the main road is enclosed. (For site not located on main road) at page | Enclosed                   |           |        |
| 20.                  | Any other information.                                                                                                                                               | NA                         |           |        |
| 21.                  | Verified the Amins report with/without site inspection and found correct                                                                                             | Yes                        |           |        |
| 22.                  | Land Use                                                                                                                                                             | Public semi Public         |           |        |
| 23.                  | Road                                                                                                                                                                 | Yes                        |           |        |
| 24.                  | Sewerage                                                                                                                                                             | No                         |           |        |
| 25.                  | Drainage                                                                                                                                                             | No                         |           |        |
| 26.                  | Water facility                                                                                                                                                       | Yes                        |           |        |
| 27.                  | Availability of drain                                                                                                                                                | Yes                        |           |        |
| 28.                  | Telephone                                                                                                                                                            | Yes                        |           |        |
| 29.                  | Electricity                                                                                                                                                          | Yes                        |           |        |
| 30.                  | Dealing with inflammable/chemical                                                                                                                                    | No                         |           |        |

## Site Visit Photographs:

Page 2 of 3 Printed on: 22 January, 2022

Recommendation: Verified & found Ok

 $\textbf{Remark} \hspace{0.1cm} : \hspace{0.1cm} ok \hspace{0.1cm}$ 

J E Junior Engg

Page 3 of 3 Printed on: 22 January, 2022