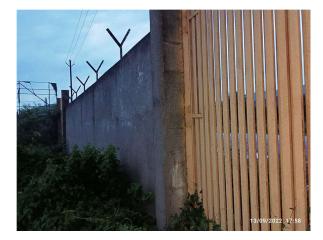

Road No. / Name : Registration No. : SKZP/ENG/0013/2021

| Site Visit Checklist |                                                                                                                                                                      |                             |           |        |  |
|----------------------|----------------------------------------------------------------------------------------------------------------------------------------------------------------------|-----------------------------|-----------|--------|--|
| #                    | Description                                                                                                                                                          | As On Site                  | Objection | Remark |  |
| 1.                   | Whether Existing at Site                                                                                                                                             | No                          |           |        |  |
| 2.                   | Whether connected with an existing public road                                                                                                                       | Yes                         |           |        |  |
| 3.                   | Status of road                                                                                                                                                       | Public                      |           |        |  |
| 4.                   | Nature of Road                                                                                                                                                       | Blacktop                    |           |        |  |
| 5.                   | Width of approach road                                                                                                                                               | 21 M                        |           |        |  |
| 6.                   | Whether road side drain exists                                                                                                                                       | No                          |           |        |  |
| 7.                   | if Whether road side drain exists is No - Distance from nearest drain                                                                                                | NA                          |           |        |  |
| 8.                   | if Whether road side drain exists is No - easibility to connect                                                                                                      | Yes                         |           |        |  |
| 9.                   | if Whether road side drain exists is No - Scope of widening of road                                                                                                  | NA                          |           |        |  |
| 10.                  | Whether the site is at road junction                                                                                                                                 | No                          |           |        |  |
| 11.                  | Level of site in relation to approach road                                                                                                                           | Average Plain               |           |        |  |
| 12.                  | Whether the area is subject to                                                                                                                                       | NA                          |           |        |  |
| 13.                  | Whether the locality is                                                                                                                                              | Developing                  |           |        |  |
| 14.                  | Distance of the plot from the nearest temple/<br>monument / Airport/ Other important building                                                                        | 1 Km from<br>Hanuman Temple |           |        |  |
| 15.                  | The vertical and horizontal distance from 33 KV/11 KV electric line                                                                                                  | H-40 M                      |           |        |  |
| 16.                  | Whether the Site is vacant                                                                                                                                           | Yes                         |           |        |  |
| 17.                  | Plot size (As per measurement)(In Sqmt)                                                                                                                              | 1983.68                     |           |        |  |
| 18.                  | Whether the applicant encroached the Govt. land/road land/any other land/drainage channel                                                                            | No                          |           |        |  |
| 19.                  | Sketch site plan showing the location of the site, important land marks and connectivity with the main road is enclosed. (For site not located on main road) at page | Enclosed                    |           |        |  |
| 20.                  | Any other information.                                                                                                                                               | NA                          |           |        |  |
| 21.                  | Verified the Amins report with/without site inspection and found correct                                                                                             | Yes                         |           |        |  |
| 22.                  | Land Use                                                                                                                                                             | Residential                 |           |        |  |
| 23.                  | Road                                                                                                                                                                 | Yes                         |           |        |  |
| 24.                  | Sewerage                                                                                                                                                             | No                          |           |        |  |
| 25.                  | Drainage                                                                                                                                                             | No                          |           |        |  |
| 26.                  | Water facility                                                                                                                                                       | Yes                         |           |        |  |
| 27.                  | Availability of drain                                                                                                                                                | Yes                         |           |        |  |
| 28.                  | Telephone                                                                                                                                                            | Yes                         |           |        |  |
| 29.                  | Electricity                                                                                                                                                          | Yes                         |           |        |  |
| 30.                  | Dealing with inflammable/chemical                                                                                                                                    | No                          |           |        |  |
|                      | •                                                                                                                                                                    |                             |           |        |  |

## **Site Visit Photographs:**

Page 2 of 3 Printed on: 16 September, 2022

Recommendation: Verified & found Ok

Remark : verified

J E Junior Engg

Page 3 of 3 Printed on: 16 September, 2022