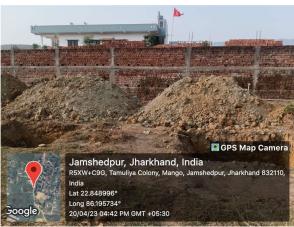

Road No. / Name : TAMOLIA Registration No. : SKZP/ENG/0001/2020

| Site Visit Checklist |                                                                                                                                                                      |                                            |           |        |
|----------------------|----------------------------------------------------------------------------------------------------------------------------------------------------------------------|--------------------------------------------|-----------|--------|
| #                    | Description                                                                                                                                                          | As On Site                                 | Objection | Remark |
| 1.                   | Whether Existing at Site                                                                                                                                             | Yes                                        |           |        |
| 2.                   | Whether connected with an existing public road                                                                                                                       | Yes                                        |           |        |
| 3.                   | Status of road                                                                                                                                                       | Public                                     |           |        |
| 4.                   | Nature of Road                                                                                                                                                       | Concrete                                   |           |        |
| 5.                   | Width of approach road                                                                                                                                               | 9.5                                        |           |        |
| 6.                   | Whether road side drain exists                                                                                                                                       | No                                         |           |        |
| 7.                   | if Whether road side drain exists is No - Distance from nearest drain                                                                                                | 15M                                        |           |        |
|                      | if Whether road side drain exists is No - easibility to connect                                                                                                      | Yes                                        |           |        |
| 9.                   | if Whether road side drain exists is No - Scope of widening of road                                                                                                  | na                                         |           |        |
| 10.                  | Whether the site is at road junction                                                                                                                                 | No                                         |           |        |
| 11.                  | Level of site in relation to approach road                                                                                                                           | plain                                      |           |        |
| 12.                  | Whether the area is subject to                                                                                                                                       | NA                                         |           |        |
| 13.                  | Whether the locality is                                                                                                                                              | Basti Area                                 |           |        |
| 14.                  | Distance of the plot from the nearest temple/<br>monument / Airport/ Other important building                                                                        | 30M far from<br>gobind vidyalaya<br>school |           |        |
| 15.                  | The vertical and horizontal distance from 33 KV/11 KV electric line                                                                                                  | H-20 M                                     |           |        |
| 16.                  | Whether the Site is vacant                                                                                                                                           | Yes                                        |           |        |
| 17.                  | Plot size (As per measurement)(In Sqmt)                                                                                                                              | 1870.13                                    |           |        |
| 18.                  | Whether the applicant encroached the Govt. land/road land/any other land/drainage channel                                                                            | No                                         |           |        |
| 19.                  | Sketch site plan showing the location of the site, important land marks and connectivity with the main road is enclosed. (For site not located on main road) at page | given                                      |           |        |
| 20.                  | Any other information.                                                                                                                                               | NA                                         |           |        |
| 21.                  | Verified the Amins report with/without site inspection and found correct                                                                                             | Yes                                        |           |        |
| 22.                  | Land Use                                                                                                                                                             | Residential                                |           |        |
| 23.                  | Road                                                                                                                                                                 | Yes                                        |           |        |
| 24.                  | Sewerage                                                                                                                                                             | No                                         |           |        |
| 25.                  | Drainage                                                                                                                                                             | No                                         |           |        |
| 26.                  | Water facility                                                                                                                                                       | Yes                                        |           |        |
| 27.                  | Availability of drain                                                                                                                                                | Yes                                        |           |        |
| 28.                  | Telephone                                                                                                                                                            | Yes                                        |           |        |
| 29.                  | Electricity                                                                                                                                                          | Yes                                        |           |        |

## **Site Visit Photographs:**

Page 2 of 3 Printed on: 02 May, 2023

Recommendation: Verified & found Ok

Remark : ok

J E Junior Engg

Page 3 of 3 Printed on: 02 May, 2023