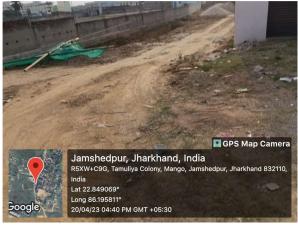

Road No. / Name : TAMOLIA Registration No. : SKZP/ENG/0001/2020

| Site Visit Checklist |                                                                                                                                                                      |                                            |           |        |
|----------------------|----------------------------------------------------------------------------------------------------------------------------------------------------------------------|--------------------------------------------|-----------|--------|
| #                    | Description                                                                                                                                                          | As On Site                                 | Objection | Remark |
| 1.                   | Whether Existing at Site                                                                                                                                             | Yes                                        |           |        |
| 2.                   | Whether connected with an existing public road                                                                                                                       | Yes                                        |           |        |
| 3.                   | Status of road                                                                                                                                                       | Public                                     |           |        |
| 4.                   | Nature of Road                                                                                                                                                       | Concrete                                   |           |        |
| 5.                   | Width of approach road                                                                                                                                               | 9.5                                        |           |        |
| 6.                   | Whether road side drain exists                                                                                                                                       | No                                         |           |        |
| 7.                   | if Whether road side drain exists is No - Distance from nearest drain                                                                                                | 15M                                        |           |        |
|                      | if Whether road side drain exists is No - easibility to connect                                                                                                      | Yes                                        |           |        |
| 9.                   | if Whether road side drain exists is No - Scope of widening of road                                                                                                  | na                                         |           |        |
| 10.                  | Whether the site is at road junction                                                                                                                                 | No                                         |           |        |
| 11.                  | Level of site in relation to approach road                                                                                                                           | plain                                      |           |        |
| 12.                  | Whether the area is subject to                                                                                                                                       | NA                                         |           |        |
| 13.                  | Whether the locality is                                                                                                                                              | Basti Area                                 |           |        |
| 14.                  | Distance of the plot from the nearest temple/<br>monument / Airport/ Other important building                                                                        | 30M far from<br>gobind vidyalaya<br>school |           |        |
| 15.                  | The vertical and horizontal distance from 33 KV/11 KV electric line                                                                                                  | H-20 M                                     |           |        |
| 16.                  | Whether the Site is vacant                                                                                                                                           | Yes                                        |           |        |
| 17.                  | Plot size (As per measurement)(In Sqmt)                                                                                                                              | 1870.13                                    |           |        |
| 18.                  | Whether the applicant encroached the Govt. land/road land/any other land/drainage channel                                                                            | No                                         |           |        |
| 19.                  | Sketch site plan showing the location of the site, important land marks and connectivity with the main road is enclosed. (For site not located on main road) at page | given                                      |           |        |
| 20.                  | Any other information.                                                                                                                                               | NA                                         |           |        |
| 21.                  | Verified the Amins report with/without site inspection and found correct                                                                                             | Yes                                        |           |        |
| 22.                  | Land Use                                                                                                                                                             | Residential                                |           |        |
| 23.                  | Road                                                                                                                                                                 | Yes                                        |           |        |
| 24.                  | Sewerage                                                                                                                                                             | No                                         |           |        |
| 25.                  | Drainage                                                                                                                                                             | No                                         |           |        |
| 26.                  | Water facility                                                                                                                                                       | Yes                                        |           |        |
| 27.                  | Availability of drain                                                                                                                                                | Yes                                        |           |        |
| 28.                  | Telephone                                                                                                                                                            | Yes                                        |           |        |
| 29.                  | Electricity                                                                                                                                                          | Yes                                        |           |        |

## **Site Visit Photographs:**

Page 2 of 3 Printed on: 02 May, 2023

Recommendation: Verified & found Ok

Remark : ok

J E Junior Engg

Page 3 of 3 Printed on: 02 May, 2023