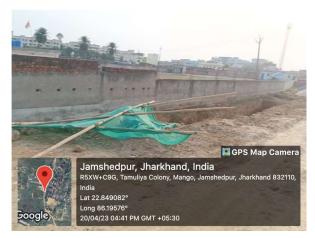

Road No. / Name : TAMOLIA Registration No. : SKZP/ENG/0001/2020

| Site Visit Checklist |                                                                                                                                                                      |                                            |           |        |
|----------------------|----------------------------------------------------------------------------------------------------------------------------------------------------------------------|--------------------------------------------|-----------|--------|
| #                    | Description                                                                                                                                                          | As On Site                                 | Objection | Remark |
| 1.                   | Whether Existing at Site                                                                                                                                             | Yes                                        |           |        |
| 2.                   | Whether connected with an existing public road                                                                                                                       | Yes                                        |           |        |
| 3.                   | Status of road                                                                                                                                                       | Public                                     |           |        |
| 4.                   | Nature of Road                                                                                                                                                       | Concrete                                   |           |        |
| 5.                   | Width of approach road                                                                                                                                               | 9.5                                        |           |        |
| 6.                   | Whether road side drain exists                                                                                                                                       | No                                         |           |        |
| 7.                   | if Whether road side drain exists is No - Distance from nearest drain                                                                                                | 15M                                        |           |        |
|                      | if Whether road side drain exists is No - easibility to connect                                                                                                      | Yes                                        |           |        |
| 9.                   | if Whether road side drain exists is No - Scope of widening of road                                                                                                  | na                                         |           |        |
| 10.                  | Whether the site is at road junction                                                                                                                                 | No                                         |           |        |
| 11.                  | Level of site in relation to approach road                                                                                                                           | plain                                      |           |        |
| 12.                  | Whether the area is subject to                                                                                                                                       | NA                                         |           |        |
| 13.                  | Whether the locality is                                                                                                                                              | Basti Area                                 |           |        |
| 14.                  | Distance of the plot from the nearest temple/<br>monument / Airport/ Other important building                                                                        | 30M far from<br>gobind vidyalaya<br>school |           |        |
| 15.                  | The vertical and horizontal distance from 33 KV/11 KV electric line                                                                                                  | H-20 M                                     |           |        |
| 16.                  | Whether the Site is vacant                                                                                                                                           | Yes                                        |           |        |
| 17.                  | Plot size (As per measurement)(In Sqmt)                                                                                                                              | 1870.13                                    |           |        |
| 18.                  | Whether the applicant encroached the Govt. land/road land/any other land/drainage channel                                                                            | No                                         |           |        |
| 19.                  | Sketch site plan showing the location of the site, important land marks and connectivity with the main road is enclosed. (For site not located on main road) at page | given                                      |           |        |
| 20.                  | Any other information.                                                                                                                                               | NA                                         |           |        |
| 21.                  | Verified the Amins report with/without site inspection and found correct                                                                                             | Yes                                        |           |        |
| 22.                  | Land Use                                                                                                                                                             | Residential                                |           |        |
| 23.                  | Road                                                                                                                                                                 | Yes                                        |           |        |
| 24.                  | Sewerage                                                                                                                                                             | No                                         |           |        |
| 25.                  | Drainage                                                                                                                                                             | No                                         |           |        |
| 26.                  | Water facility                                                                                                                                                       | Yes                                        |           |        |
| 27.                  | Availability of drain                                                                                                                                                | Yes                                        |           |        |
| 28.                  | Telephone                                                                                                                                                            | Yes                                        |           |        |
| 29.                  | Electricity                                                                                                                                                          | Yes                                        |           |        |

## **Site Visit Photographs:**

Page 2 of 3 Printed on: 02 May, 2023

Recommendation: Verified & found Ok

Remark : ok

J E Junior Engg

Page 3 of 3 Printed on: 02 May, 2023