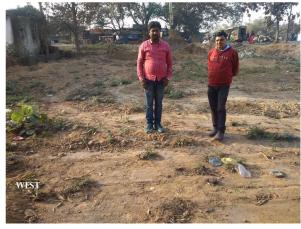

| 31. | Occupancy                                              | No             |
|-----|--------------------------------------------------------|----------------|
| 32. | EAST                                                   | Vacant         |
| 33. | WEST                                                   | Road           |
| 34. | NORTH                                                  | Road           |
| 35. | SOUTH                                                  | Vacant         |
| 36. | Length of the Road(In Mtr.)                            | Up to 50 meter |
| 37. | Existing Width of the Road(In Mtr.)                    | 18.2           |
| 38. | Proposed Width of the Road as per Master Plan(In Mtr.) | 18.2           |
| 39. | Width of the RoadWidening(In Mtr.)                     | 0              |
| 40. | Plot area (As per deed)                                | 566.55         |

## Site Visit Photographs :

Recommendation : Verified & found Ok Remark : Site Inspection done and found Okay. Site visit report is attached. Please check for further approval.

Binay Kumar Junior Engg