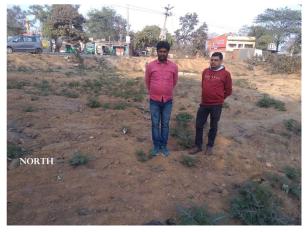

| 31. | Occupancy                                              | No             |
|-----|--------------------------------------------------------|----------------|
| 32. | EAST                                                   | Vacant         |
| 33. | WEST                                                   | Road           |
| 34. | NORTH                                                  | Road           |
| 35. | SOUTH                                                  | Vacant         |
| 36. | Length of the Road(In Mtr.)                            | Up to 50 meter |
| 37. | Existing Width of the Road(In Mtr.)                    | 18.2           |
| 38. | Proposed Width of the Road as per Master Plan(In Mtr.) | 18.2           |
| 39. | Width of the RoadWidening(In Mtr.)                     | 0              |
| 40. | Plot area (As per deed)                                | 566.55         |

## Site Visit Photographs :

Recommendation : Verified & found Ok Remark : Site Inspection done and found Okay. Site visit report is attached. Please check for further approval.

Binay Kumar Junior Engg