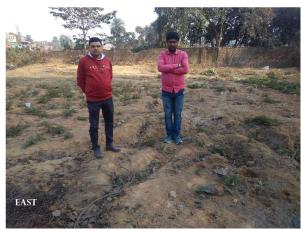

| 31. | Occupancy                                              | No             |
|-----|--------------------------------------------------------|----------------|
| 32. | EAST                                                   | Vacant         |
| 33. | WEST                                                   | Road           |
| 34. | NORTH                                                  | Road           |
| 35. | SOUTH                                                  | Vacant         |
| 36. | Length of the Road(In Mtr.)                            | Up to 50 meter |
| 37. | Existing Width of the Road(In Mtr.)                    | 18.2           |
| 38. | Proposed Width of the Road as per Master Plan(In Mtr.) | 18.2           |
| 39. | Width of the RoadWidening(In Mtr.)                     | 0              |
| 40. | Plot area (As per deed)                                | 566.55         |

## Site Visit Photographs :

Recommendation : Verified & found Ok Remark : Site Inspection done and found Okay. Site visit report is attached. Please check for further approval.

Binay Kumar Junior Engg