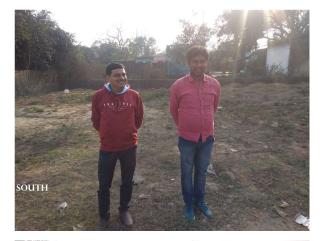

| 31. | Occupancy                                              | No             |
|-----|--------------------------------------------------------|----------------|
| 32. | EAST                                                   | Vacant         |
| 33. | WEST                                                   | Road           |
| 34. | NORTH                                                  | Road           |
| 35. | SOUTH                                                  | Vacant         |
| 36. | Length of the Road(In Mtr.)                            | Up to 50 meter |
| 37. | Existing Width of the Road(In Mtr.)                    | 18.2           |
| 38. | Proposed Width of the Road as per Master Plan(In Mtr.) | 18.2           |
| 39. | Width of the RoadWidening(In Mtr.)                     | 0              |
| 40. | Plot area (As per deed)                                | 566.55         |

## Site Visit Photographs :

Recommendation : Verified & found Ok Remark : Site Inspection done and found Okay. Site visit report is attached. Please check for further approval.

Binay Kumar Junior Engg