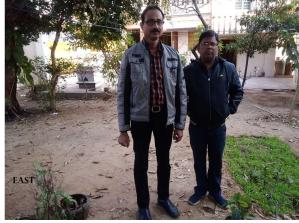

| 32. | EAST                                                   | Road           |
|-----|--------------------------------------------------------|----------------|
| 33. | WEST                                                   | House          |
| 34. | NORTH                                                  | Road           |
| 35. | SOUTH                                                  | House          |
| 36. | Length of the Road(In Mtr.)                            | Up to 50 meter |
| 37. | Existing Width of the Road(In Mtr.)                    | 4.57           |
| 38. | Proposed Width of the Road as per Master Plan(In Mtr.) | 3.6            |
| 39. | Width of the RoadWidening(In Mtr.)                     | 0              |
| 40. | Plot area (As per deed)                                | 132.67         |

## Site Visit Photographs :

Recommendation : Verified & found Ok

**Remark** : Site Inspection done and found Okay. Site visit report is attached. Please check for further approval.

Binay Kumar Junior Engg