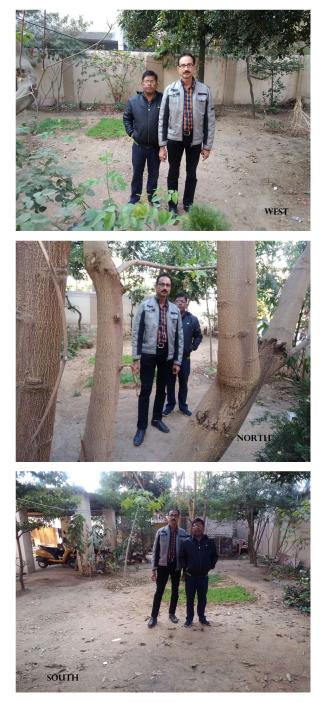

| 32. | EAST                                                   | Road           |
|-----|--------------------------------------------------------|----------------|
| 33. | WEST                                                   | House          |
| 34. | NORTH                                                  | Road           |
| 35. | SOUTH                                                  | House          |
| 36. | Length of the Road(In Mtr.)                            | Up to 50 meter |
| 37. | Existing Width of the Road(In Mtr.)                    | 4.57           |
| 38. | Proposed Width of the Road as per Master Plan(In Mtr.) | 3.6            |
| 39. | Width of the RoadWidening(In Mtr.)                     | 0              |
| 40. | Plot area (As per deed)                                | 132.67         |

## Site Visit Photographs :

Recommendation : Verified & found Ok

**Remark** : Site Inspection done and found Okay. Site visit report is attached. Please check for further approval.

Binay Kumar Junior Engg