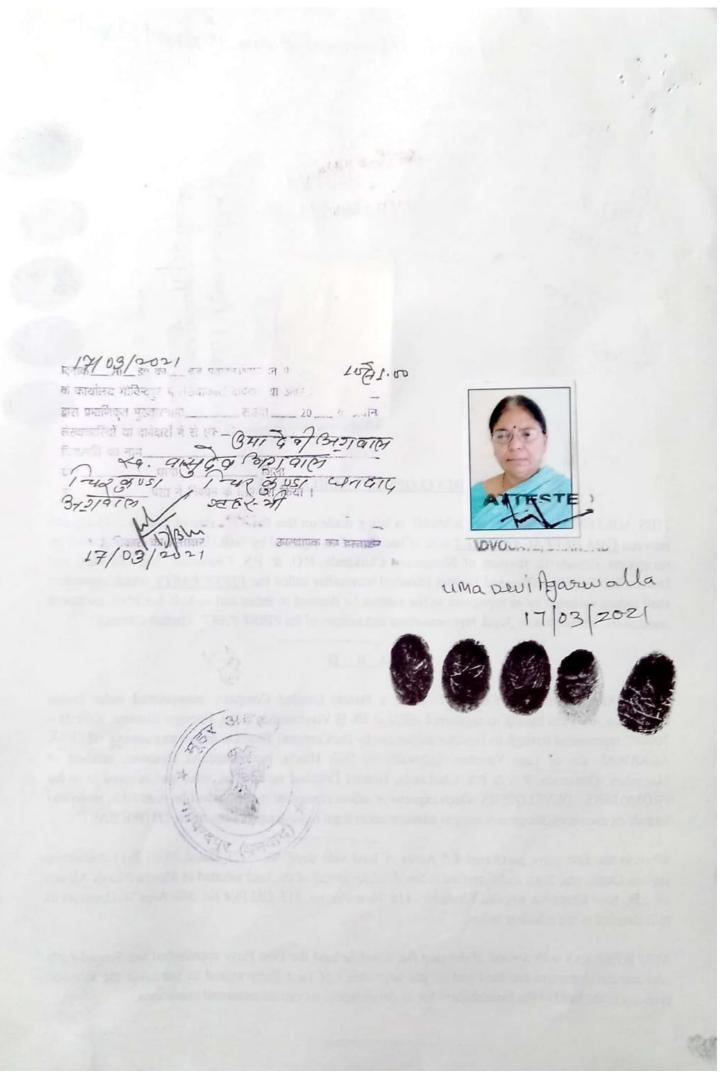

WITNESSES

1. स्कि कुलार स्ति । भिन्न स्मापहार्ड स्पिरमापहार्ड

2. J. X. Musheyer Ah. Johns

SIGNATURE OF THE OWNER

Ahradolha. Agramal

KHARKIA DEVELOPERS PVT. LTD.

SIGNATURE OF THE DEVEELOPER

SKETCH PLAN SHOWING THEAREA IN MOUZAI-MERAHNO-25 P.S. - MAITHON, DIST-DHANBAD, JHARKHAND. FIRST PARTY: - Smt. SHRADDHA AGRAWAL W/O. SRI DEEPAK AGARWAL. RO. & P.S.-CHIRKUNDA, DIST.-DHANBAD. SCOND PARTY: - SRI DEEPAK AGAR WAL SO. L.BASUDEO AG AR WAL PO. & P.S. - CHIRKUNDA , DIST. - DHANBAD. JHARKHAND. ON BEHALF OF KHARKIA DEVELOPERS PVT. LTD. LAND SCHEDULE: -BOUNDRY: -MOUZA-MERAHNO-251 N. - PLOTNO-512, NEW K.NO-125, PLOTNO-514 (P) S. PASSAGE. AREA 7.87 DEC. OUT OF \$600 DEC. (46 Dec) E.-PASSAGE . SHOWN .... W" PASSAGE .

della. Agran

Sheddha . Agamal

KHARKIA DEVELOPERS PVT, L'

17 03 20 ZIREE

4