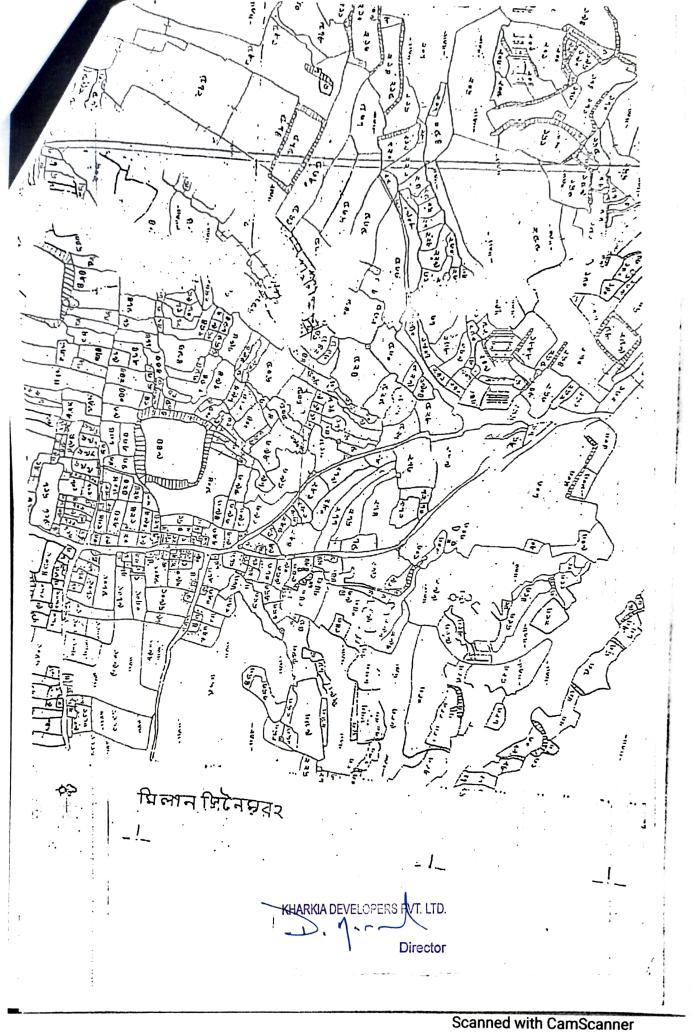

WITNESSES

1. स्कि कुलार स्ति । भिन्न स्मापहार्ड स्पिरमापहार्ड

2. J. X. Musheyer Ah. Johns

SIGNATURE OF THE OWNER

Ahradolha. Agramal

KHARKIA DEVELOPERS PVT. LTD.

SIGNATURE OF THE DEVEELOPER

SKETCH PLAN SHOWING THEAREA IN MOUZAI-MERAHNO-25 P.S. - MAITHON, DIST-DHANBAD, JHARKHAND. FIRST PARTY: - Smt. SHRADDHA AGRAWAL W/O. SRI DEEPAK AGARWAL. RO. & P.S.-CHIRKUNDA, DIST.-DHANBAD. SCOND PARTY: - SRI DEEPAK AGAR WAL SO. L.BASUDEO AG AR WAL PO. & P.S. - CHIRKUNDA , DIST. - DHANBAD. JHARKHAND. ON BEHALF OF KHARKIA DEVELOPERS PVT. LTD. LAND SCHEDULE: -BOUNDRY: -MOUZA-MERAHNO-251 N. - PLOTNO-512, NEW K.NO-125, PLOTNO-514 (P) S. PASSAGE. AREA 7.87 DEC. OUT OF \$600 DEC. (46 Dec) E.-PASSAGE . SHOWN .... W" PASSAGE .