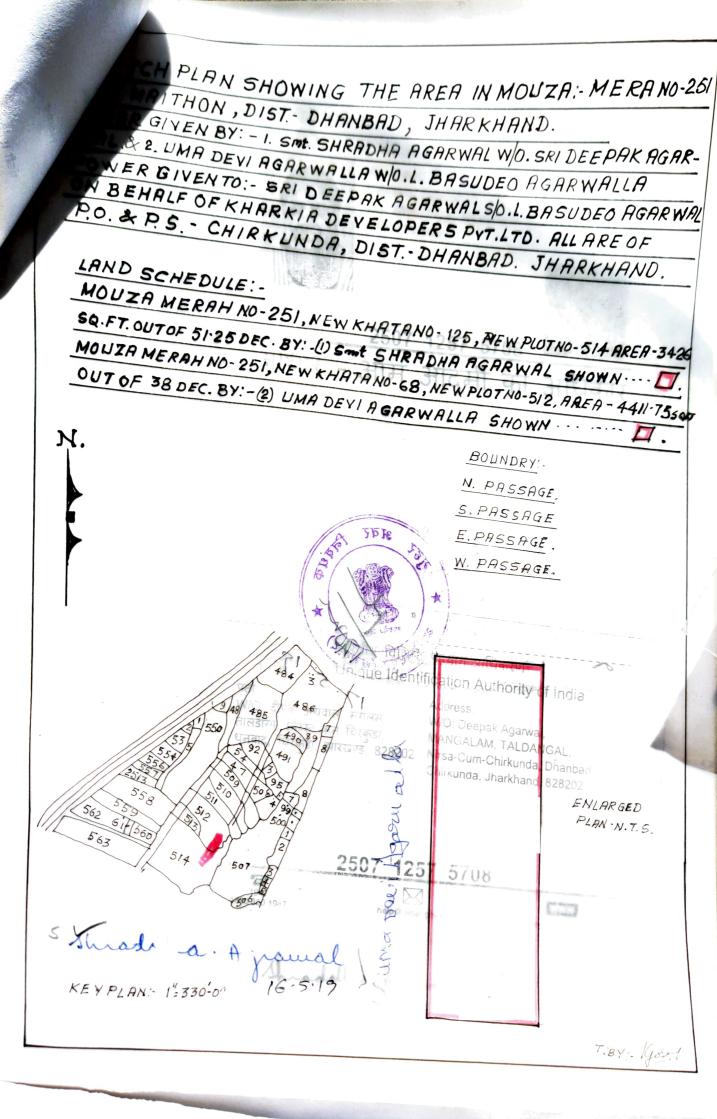

WITNESSES

1. स्कि कुलार स्ति । भिन्न स्मापहार्ड स्पिरमापहार्ड

2. J. X. Musheyer Ah. Johns

SIGNATURE OF THE OWNER

Ahradolha. Agramal

KHARKIA DEVELOPERS PVT. LTD.

SIGNATURE OF THE DEVEELOPER

SKETCH PLAN SHOWING THEAREA IN MOUZAI-MERAHNO-25 P.S. - MAITHON, DIST-DHANBAD, JHARKHAND. FIRST PARTY: - Smt. SHRADDHA AGRAWAL W/O. SRI DEEPAK AGARWAL. RO. & P.S.-CHIRKUNDA, DIST.-DHANBAD. SCOND PARTY: - SRI DEEPAK AGAR WAL SO. L.BASUDEO AG AR WAL PO. & P.S. - CHIRKUNDA , DIST. - DHANBAD. JHARKHAND. ON BEHALF OF KHARKIA DEVELOPERS PVT. LTD. LAND SCHEDULE: -BOUNDRY: -MOUZA-MERAHNO-251 N. - PLOTNO-512, NEW K.NO-125, PLOTNO-514 (P) S. PASSAGE. AREA 7.87 DEC. OUT OF \$600 DEC. (46 Dec) E.-PASSAGE . SHOWN .... W" PASSAGE .