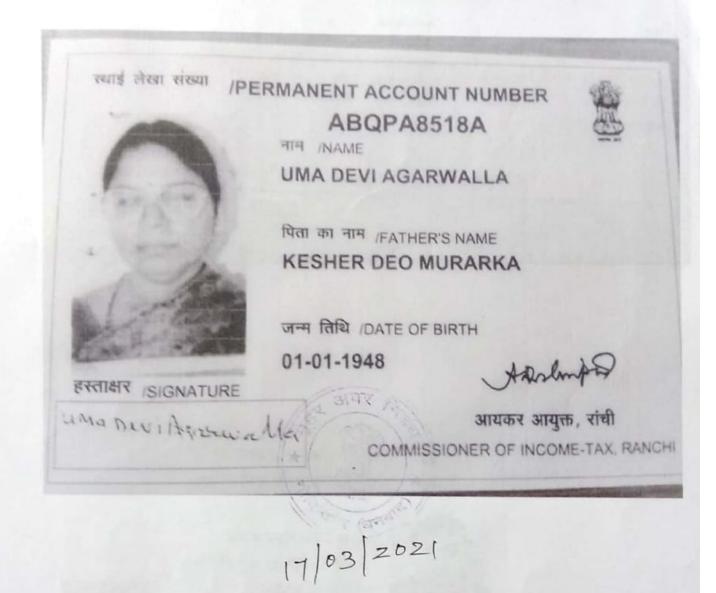

# Derel obwerl there wert lope 1932 wol- 8-200)

Em-30625 =>

13700

THIS AGREEMENT OF DEVELOPMENT is being made on this the 17<sup>th</sup> day of March 2021 By and between <u>SMT SHRADDHA AGRAWAL</u> wife of Sri Deepak Agarwal by faith Hindu, by caste Agarwal, by occupation Self Employed, residing at Mangalam, Chirkunda, P.S. Chirkunda, Sub- Division and District Sub-Registry office and District Dhanbad hereinafter called the <u>FIRST PARTY</u> which expression shall unless excluded by or repugnant to the context be deemed to mean and include her heirs ,executors ,successors, administrators ,legal representatives and assigns of the FIRST PART. (Indian Citizen)