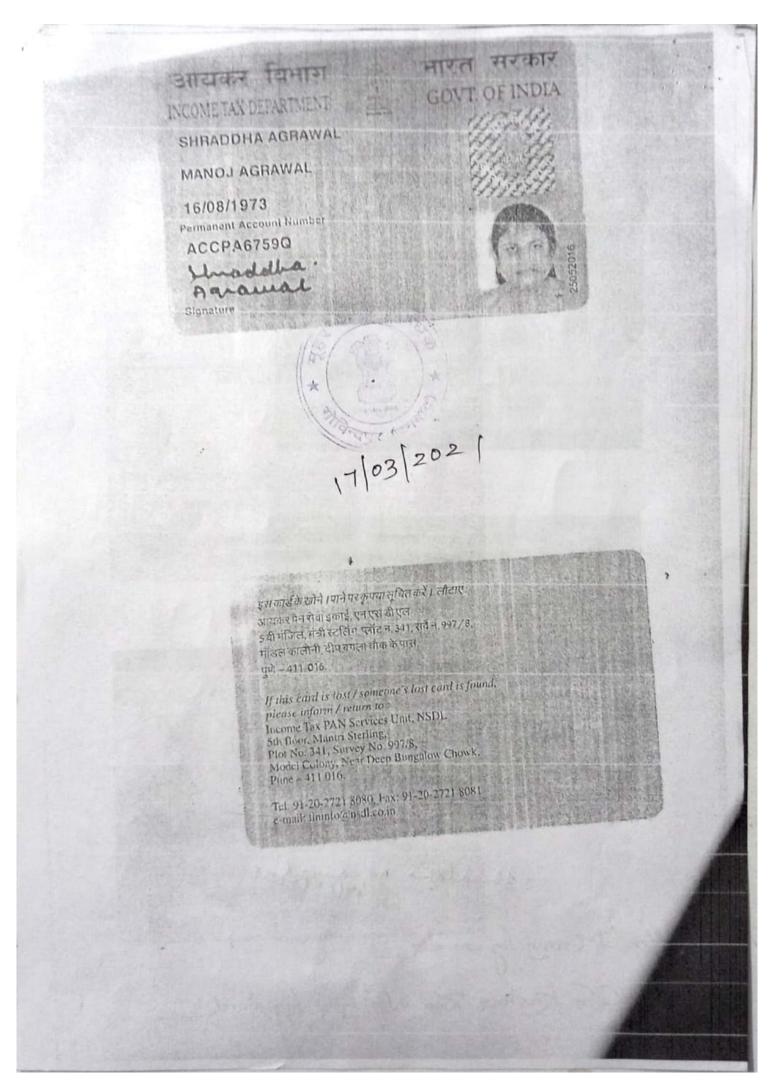

# Derel obwerl there wert lope 1932 wol- 8-200)

Em-30625 =>

13700

THIS AGREEMENT OF DEVELOPMENT is being made on this the 17<sup>th</sup> day of March 2021 By and between <u>SMT SHRADDHA AGRAWAL</u> wife of Sri Deepak Agarwal by faith Hindu, by caste Agarwal, by occupation Self Employed, residing at Mangalam, Chirkunda, P.S. Chirkunda, Sub- Division and District Sub-Registry office and District Dhanbad hereinafter called the <u>FIRST PARTY</u> which expression shall unless excluded by or repugnant to the context be deemed to mean and include her heirs ,executors ,successors, administrators ,legal representatives and assigns of the FIRST PART. (Indian Citizen)