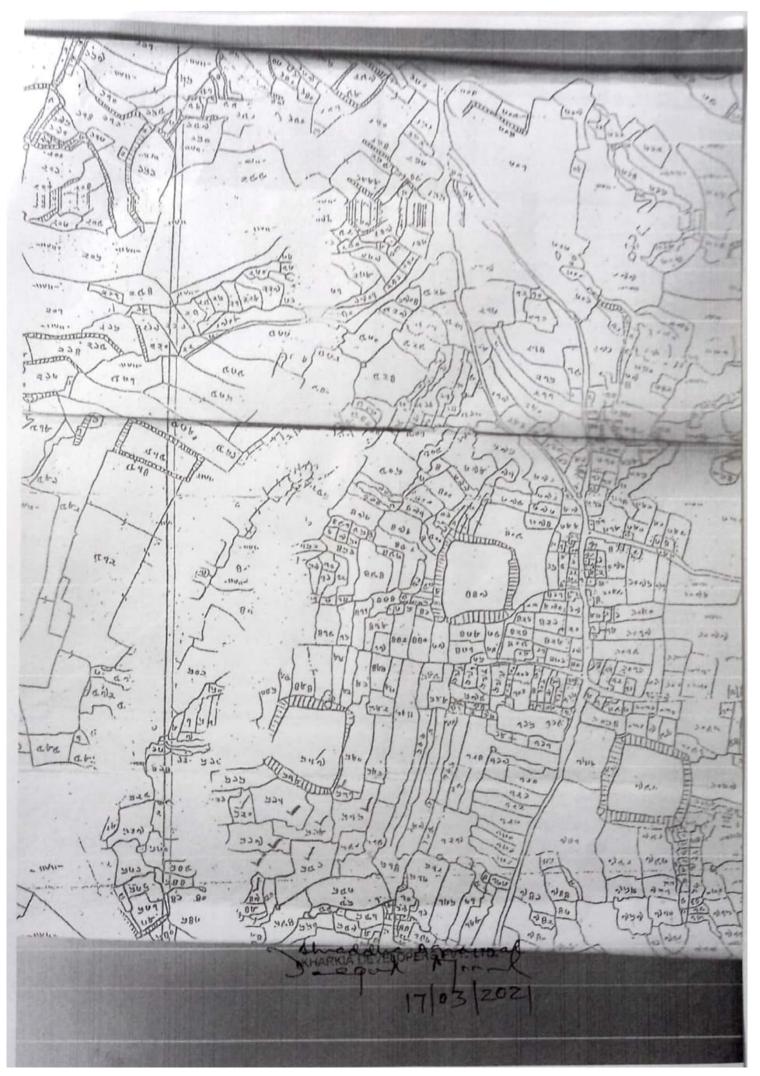

WITNESSES

1. स्कि कुलार स्ति । भिन्न स्मापहार्ड स्पिरमापहार्ड

2. J. X. Musheyer Ah. Johns

SIGNATURE OF THE OWNER

Ahradolha. Agramal

KHARKIA DEVELOPERS PVT. LTD.

SIGNATURE OF THE DEVEELOPER

SKETCH PLAN SHOWING THEAREA IN MOUZAI-MERAHNO-25 P.S. - MAITHON, DIST-DHANBAD, JHARKHAND. FIRST PARTY: - Smt. SHRADDHA AGRAWAL W/O. SRI DEEPAK AGARWAL. RO. & P.S.-CHIRKUNDA, DIST.-DHANBAD. SCOND PARTY: - SRI DEEPAK AGAR WAL SO. L.BASUDEO AG AR WAL PO. & P.S. - CHIRKUNDA , DIST. - DHANBAD. JHARKHAND. ON BEHALF OF KHARKIA DEVELOPERS PVT. LTD. LAND SCHEDULE: -BOUNDRY: -MOUZA-MERAHNO-251 N. - PLOTNO-512, NEW K.NO-125, PLOTNO-514 (P) S. PASSAGE. AREA 7.87 DEC. OUT OF \$600 DEC. (46 Dec) E.-PASSAGE . SHOWN .... W" PASSAGE .