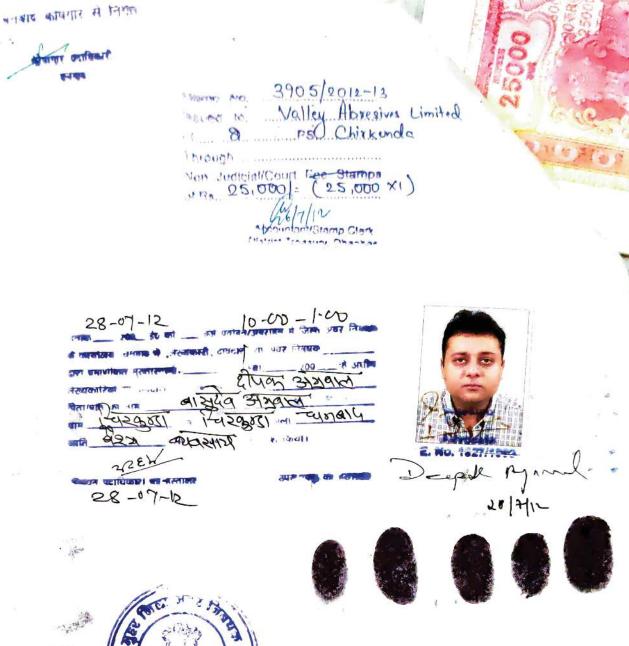

Whereas the first party purchased 1.6 Acres of land vide deed No. 5107 Dated 28.07.2012 containing various Khatas and Plots and therefore is the absolute owner of the land situated at Mouza Merah, Mouza no. 251, New Khata No. 125, Old Khata No. 47, New Plot no. 514, Old Plot No. 563, Area 46 Decimals as fully detailed in the schedule below.

#### SCHEDULE

All that part and parcel of the land out of 1.6 Acres land purchased vide deed No. 5107 Dated 28.07.2012 situated at Mouza MERAH Mouza No. 251,

New Khata No. 125 (Old Khata No. 47), New Plot No. 514 (Old Plot No. 563) Area 46 Decimals of land out of which 3426 sqft of land is given for development to the 2<sup>nd</sup> party. (In Register II Volume No. 1 Page no. 842) Cfrca 7. 87 Sec. only)