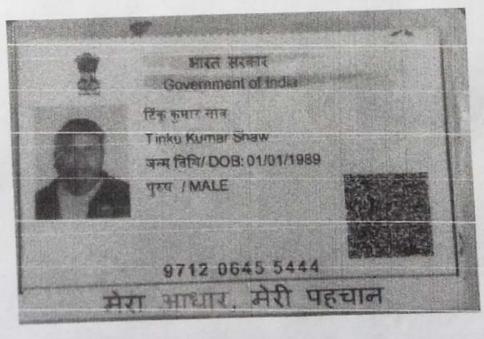

WITNESSES

1. स्कि कुलार स्ति । भिन्न स्मापहार्ड स्पिरमापहार्ड

2. J. X. Musheyer Ah. Johns

SIGNATURE OF THE OWNER

Ahradolha. Agramal

KHARKIA DEVELOPERS PVT. LTD.

SIGNATURE OF THE DEVEELOPER

SKETCH PLAN SHOWING THEAREA IN MOUZAI-MERAHNO-25 P.S. - MAITHON, DIST-DHANBAD, JHARKHAND. FIRST PARTY: - Smt. SHRADDHA AGRAWAL W/O. SRI DEEPAK AGARWAL. RO. & P.S.-CHIRKUNDA, DIST.-DHANBAD. SCOND PARTY: - SRI DEEPAK AGAR WAL SO. L.BASUDEO AG AR WAL PO. & P.S. - CHIRKUNDA , DIST. - DHANBAD. JHARKHAND. ON BEHALF OF KHARKIA DEVELOPERS PVT. LTD. LAND SCHEDULE: -BOUNDRY: -MOUZA-MERAHNO-251 N. - PLOTNO-512, NEW K.NO-125, PLOTNO-514 (P) S. PASSAGE. AREA 7.87 DEC. OUT OF \$600 DEC. (46 Dec) E.-PASSAGE . SHOWN .... W" PASSAGE .