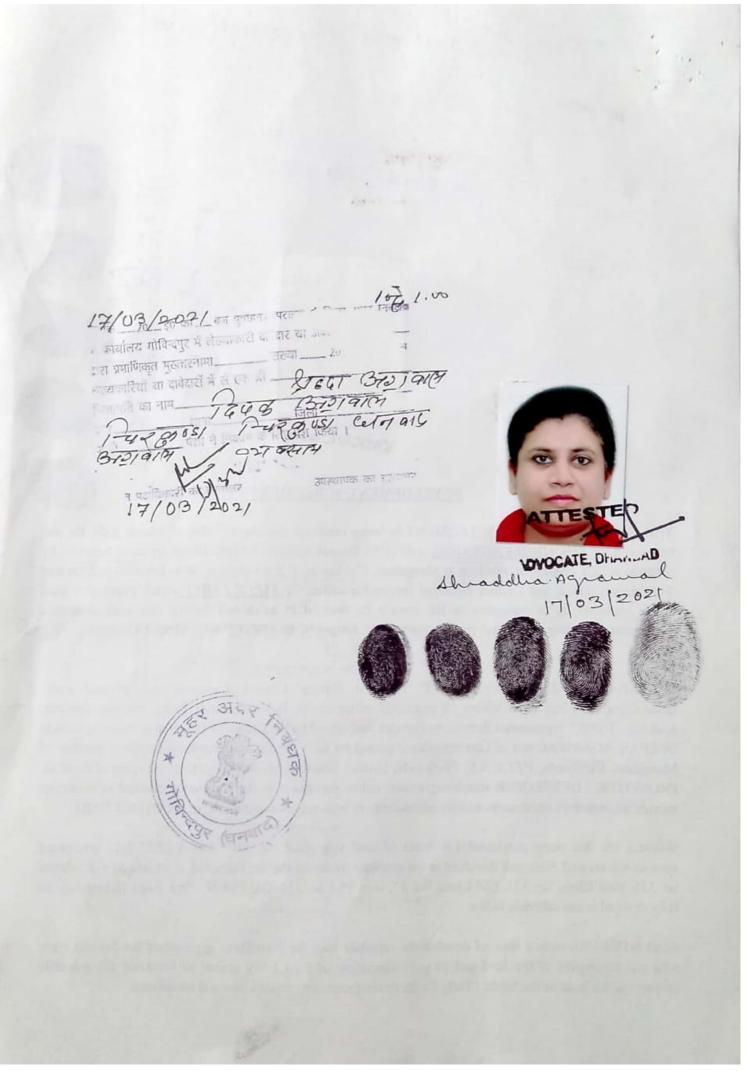

WITNESSES

1. स्कि कुलार स्ति । भिन्न स्मापहार्ड स्पिरमापहार्ड

2. J. X. Musheyer Ah. Johns

SIGNATURE OF THE OWNER

Ahradolha. Agramal

KHARKIA DEVELOPERS PVT. LTD.

SIGNATURE OF THE DEVEELOPER

SKETCH PLAN SHOWING THEAREA IN MOUZAI-MERAHNO-25 P.S. - MAITHON, DIST-DHANBAD, JHARKHAND. FIRST PARTY: - Smt. SHRADDHA AGRAWAL W/O. SRI DEEPAK AGARWAL. RO. & P.S.-CHIRKUNDA, DIST.-DHANBAD. SCOND PARTY: - SRI DEEPAK AGAR WAL SO. L.BASUDEO AG AR WAL PO. & P.S. - CHIRKUNDA , DIST. - DHANBAD. JHARKHAND. ON BEHALF OF KHARKIA DEVELOPERS PVT. LTD. LAND SCHEDULE: -BOUNDRY: -MOUZA-MERAHNO-251 N. - PLOTNO-512, NEW K.NO-125, PLOTNO-514 (P) S. PASSAGE. AREA 7.87 DEC. OUT OF \$600 DEC. (46 Dec) E.-PASSAGE . SHOWN .... W" PASSAGE .

della. Agran

Sheddha . Agamal

KHARKIA DEVELOPERS PVT, L'

17 03 20 ZIREE

4