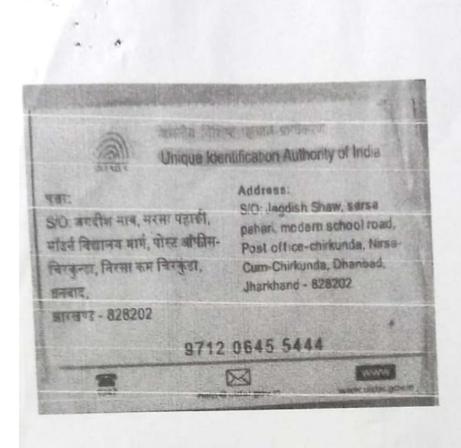

| 0.000 (एकड) 13.000 (डिसमील) 0.05260<br>(हेक्टर)     | काविल लगान | 0 | 0 | 0 | कायर्म |
| 970  |         | कारखाना ()                  | 0.000 (एकई) 8.000<br>(डिसमील) 0.03240<br>(हेक्टर)   | काविल लगान | 0 | 0 | 0 | कायर्म |
| 1724 | निज निज | 'बहाल 0                     | 0.000 (एकड़) 60.000<br>(डिसमील) 0.24280<br>(हेक्टर) | 202        | 0 | 0 | 0 | कायमं  |
| 812  |         | पुरानी परती<br>कावील आबाद 0 | 0.000 (एकड़) 3.000<br>(डिसमील) 0.01210<br>(हेक्टर)  | काविल लगान | 0 | 0 | 0 | कायम   |

यह एक कंप्यूटर जनित प्रति है

यह प्रपत्र केवल प्रार्थी की जानकारी के लिए है

किसी भी प्रकार की अशुद्धियों के लिए सम्बन्धित अंचलाधिकारी से संपर्क करें |

प्लाट का नक्शा देखने के लिए प्लाट नंबर क्लिक करें।

3/16/2021 11:24:30 PM



Scanned by CamScanner











Scanned by CamScanner







Acon 9511 2110 17/03/2021



Scanned by CamScanner



#### **Pre Registration Docket**

Date :- 17-03-2021 03:50 pm

Office Name :- SRO - Govindpur Token No:- 20210000035856

Appoinment :- 17-Mar-2021 Time:- 15:0

| Article                  | Development Agreement |
|--------------------------|-----------------------|
| Pre Registration<br>Date | 17-Mar-2021           |
| No. Of Pages             | 22                    |
| Stamp Duty               | 4                     |
| Paid Stamp Duty          | 0                     |
| Total Fees               | ₹ 40,114.             |

Property Id: 500650 Valuation No.: 667079 / 2021 :- 2020-2021 User Id : 3128 Date : 17-March-2021 15:36:PM State: Jharkhand District: Dhanbad Tahsil: Nirsa Land Type: Census Corporation: Village/City: Merha Mer