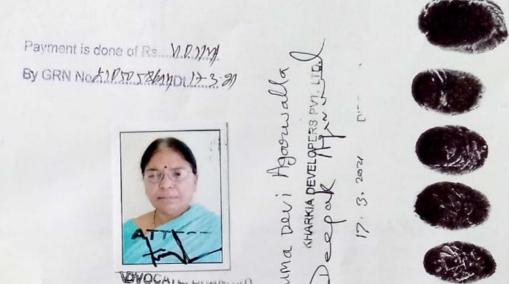

WITNESSES

1. स्कि कुलार स्ति । भिन्न स्मापहार्ड स्पिरमापहार्ड

2. J. X. Musheyer Ah. Johns

SIGNATURE OF THE OWNER

Ahradolha. Agramal

KHARKIA DEVELOPERS PVT. LTD.

SIGNATURE OF THE DEVEELOPER

SKETCH PLAN SHOWING THEAREA IN MOUZAI-MERAHNO-25 P.S. - MAITHON, DIST-DHANBAD, JHARKHAND. FIRST PARTY: - Smt. SHRADDHA AGRAWAL W/O. SRI DEEPAK AGARWAL. RO. & P.S.-CHIRKUNDA, DIST.-DHANBAD. SCOND PARTY: - SRI DEEPAK AGAR WAL SO. L.BASUDEO AG AR WAL PO. & P.S. - CHIRKUNDA , DIST. - DHANBAD. JHARKHAND. ON BEHALF OF KHARKIA DEVELOPERS PVT. LTD. LAND SCHEDULE: -BOUNDRY: -MOUZA-MERAHNO-251 N. - PLOTNO-512, NEW K.NO-125, PLOTNO-514 (P) S. PASSAGE. AREA 7.87 DEC. OUT OF \$600 DEC. (46 Dec) E.-PASSAGE . SHOWN .... W" PASSAGE .

della. Agran

Sheddha . Agamal

KHARKIA DEVELOPERS PVT, L'

17 03 20 ZIREE

4