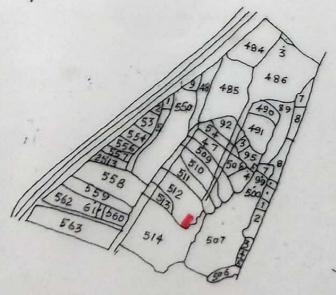

WITNESSES

1. स्कि कुलार स्ति । भिन्न स्मापहार्ड स्पिरमापहार्ड

2. J. X. Musheyer Ah. Johns

SIGNATURE OF THE OWNER

Ahradolha. Agramal

KHARKIA DEVELOPERS PVT. LTD.

SIGNATURE OF THE DEVEELOPER

SKETCH PLAN SHOWING THEAREA IN MOUZAI-MERAHNO-25 P.S. - MAITHON, DIST-DHANBAD, JHARKHAND. FIRST PARTY: - Smt. SHRADDHA AGRAWAL W/O. SRI DEEPAK AGARWAL. RO. & P.S.-CHIRKUNDA, DIST.-DHANBAD. SCOND PARTY: - SRI DEEPAK AGAR WAL SO. L.BASUDEO AG AR WAL PO. & P.S. - CHIRKUNDA , DIST. - DHANBAD. JHARKHAND. ON BEHALF OF KHARKIA DEVELOPERS PVT. LTD. LAND SCHEDULE: -BOUNDRY: -MOUZA-MERAHNO-251 N. - PLOTNO-512, NEW K.NO-125, PLOTNO-514 (P) S. PASSAGE. AREA 7.87 DEC. OUT OF \$600 DEC. (46 Dec) E.-PASSAGE . SHOWN .... W" PASSAGE .