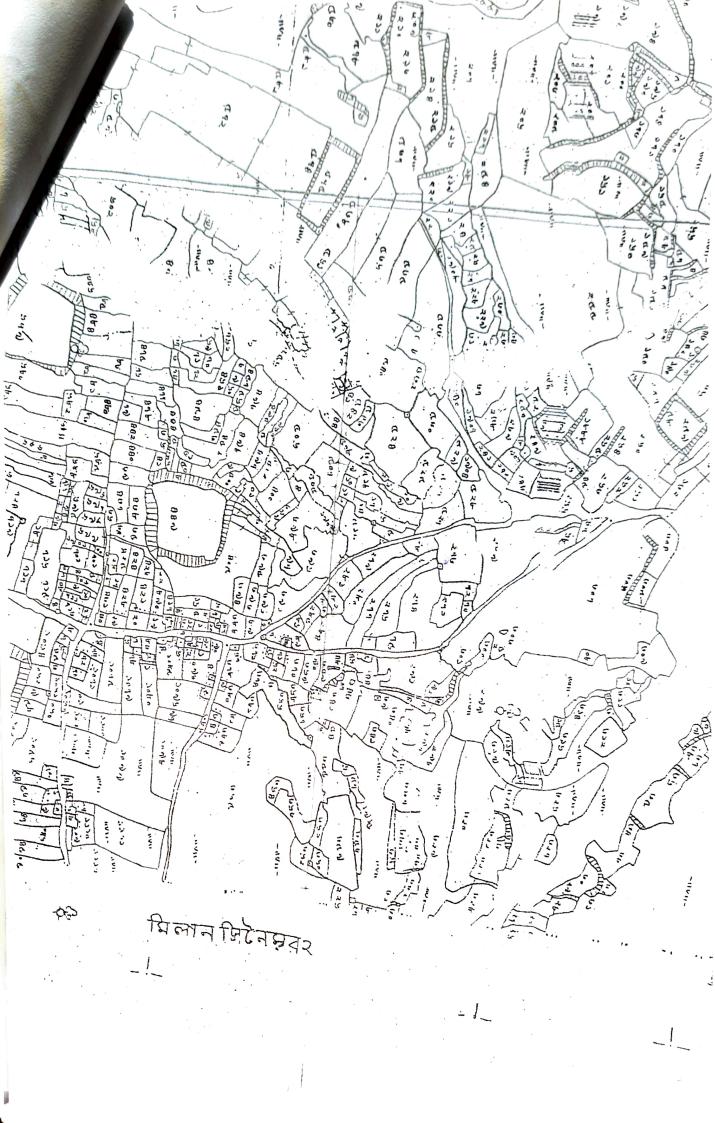

WITNESSES

1. स्कि कुलार स्ति । भिन्न स्मापहार्ड स्पिरमापहार्ड

2. J. X. Musheyer Ah. Johns

SIGNATURE OF THE OWNER

Ahradolha. Agramal

KHARKIA DEVELOPERS PVT. LTD.

SIGNATURE OF THE DEVEELOPER

SKETCH PLAN SHOWING THEAREA IN MOUZAI-MERAHNO-25 P.S. - MAITHON, DIST-DHANBAD, JHARKHAND. FIRST PARTY: - Smt. SHRADDHA AGRAWAL W/O. SRI DEEPAK AGARWAL. RO. & P.S.-CHIRKUNDA, DIST.-DHANBAD. SCOND PARTY: - SRI DEEPAK AGAR WAL SO. L.BASUDEO AG AR WAL PO. & P.S. - CHIRKUNDA , DIST. - DHANBAD. JHARKHAND. ON BEHALF OF KHARKIA DEVELOPERS PVT. LTD. LAND SCHEDULE: -BOUNDRY: -MOUZA-MERAHNO-251 N. - PLOTNO-512, NEW K.NO-125, PLOTNO-514 (P) S. PASSAGE. AREA 7.87 DEC. OUT OF \$600 DEC. (46 Dec) E.-PASSAGE . SHOWN .... W" PASSAGE .