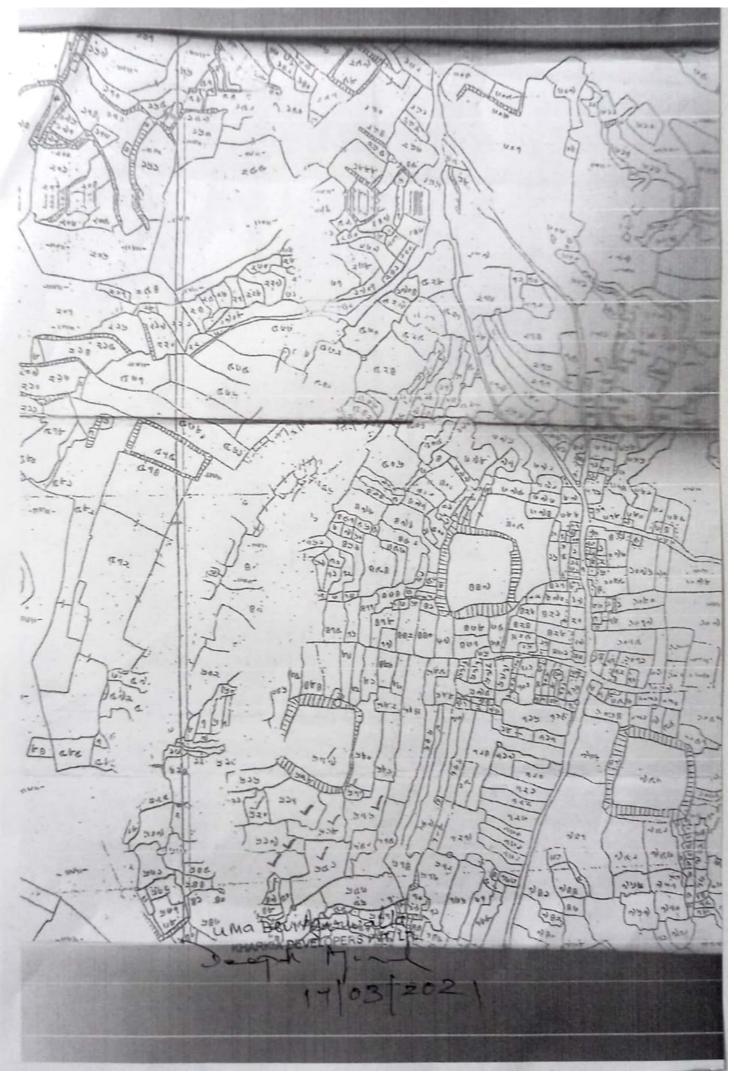

WITNESSES

1. स्कि कुलार स्ति । भिन्न स्मापहार्ड स्पिरमापहार्ड

2. J. X. Musheyer Ah. Johns

SIGNATURE OF THE OWNER

Ahradolha. Agramal

KHARKIA DEVELOPERS PVT. LTD.

SIGNATURE OF THE DEVEELOPER

SKETCH PLAN SHOWING THEAREA IN MOUZAI-MERAHNO-25 P.S. - MAITHON, DIST-DHANBAD, JHARKHAND. FIRST PARTY: - Smt. SHRADDHA AGRAWAL W/O. SRI DEEPAK AGARWAL. RO. & P.S.-CHIRKUNDA, DIST.-DHANBAD. SCOND PARTY: - SRI DEEPAK AGAR WAL SO. L.BASUDEO AG AR WAL PO. & P.S. - CHIRKUNDA , DIST. - DHANBAD. JHARKHAND. ON BEHALF OF KHARKIA DEVELOPERS PVT. LTD. LAND SCHEDULE: -BOUNDRY: -MOUZA-MERAHNO-251 N. - PLOTNO-512, NEW K.NO-125, PLOTNO-514 (P) S. PASSAGE. AREA 7.87 DEC. OUT OF \$600 DEC. (46 Dec) E.-PASSAGE . SHOWN .... W" PASSAGE .