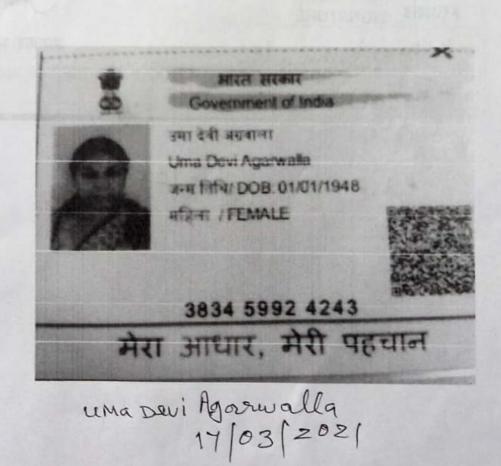

# Derel obwerl there wert lope 1932 wol- 8-200)

Em-30625 =>

13700

THIS AGREEMENT OF DEVELOPMENT is being made on this the 17<sup>th</sup> day of March 2021 By and between <u>SMT SHRADDHA AGRAWAL</u> wife of Sri Deepak Agarwal by faith Hindu, by caste Agarwal, by occupation Self Employed, residing at Mangalam, Chirkunda, P.S. Chirkunda, Sub- Division and District Sub-Registry office and District Dhanbad hereinafter called the <u>FIRST PARTY</u> which expression shall unless excluded by or repugnant to the context be deemed to mean and include her heirs ,executors ,successors, administrators ,legal representatives and assigns of the FIRST PART. (Indian Citizen)