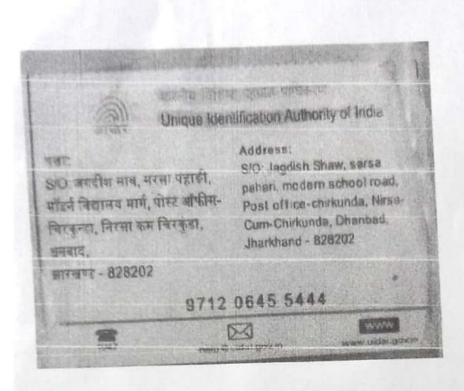

WITNESSES

1. स्कि कुलार स्ति । भिन्न स्मापहार्ड स्पिरमापहार्ड

2. J. X. Musheyer Ah. Johns

SIGNATURE OF THE OWNER

Ahradolha. Agramal

KHARKIA DEVELOPERS PVT. LTD.

SIGNATURE OF THE DEVEELOPER

SKETCH PLAN SHOWING THEAREA IN MOUZAI-MERAHNO-25 P.S. - MAITHON, DIST-DHANBAD, JHARKHAND. FIRST PARTY: - Smt. SHRADDHA AGRAWAL W/O. SRI DEEPAK AGARWAL. RO. & P.S.-CHIRKUNDA, DIST.-DHANBAD. SCOND PARTY: - SRI DEEPAK AGAR WAL SO. L.BASUDEO AG AR WAL PO. & P.S. - CHIRKUNDA , DIST. - DHANBAD. JHARKHAND. ON BEHALF OF KHARKIA DEVELOPERS PVT. LTD. LAND SCHEDULE: -BOUNDRY: -MOUZA-MERAHNO-251 N. - PLOTNO-512, NEW K.NO-125, PLOTNO-514 (P) S. PASSAGE. AREA 7.87 DEC. OUT OF \$600 DEC. (46 Dec) E.-PASSAGE . SHOWN .... W" PASSAGE .