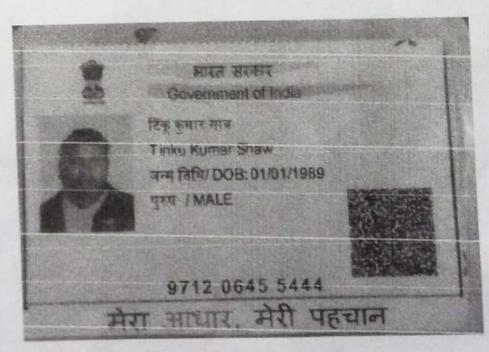

| 0.000 (एकड) 13.000 (डिसमील) 0.05260<br>(हेक्टर)     | काविल लगान | 0 | 0 | 0 | कायर्म |
| 970  |         | कारखाना ()                  | 0.000 (एकई) 8.000<br>(डिसमील) 0.03240<br>(हेक्टर)   | काविल लगान | 0 | 0 | 0 | कायर्म |
| 1724 | निज निज | 'बहाल 0                     | 0.000 (एकड़) 60.000<br>(डिसमील) 0.24280<br>(हेक्टर) | 202        | 0 | 0 | 0 | कायमं  |
| 812  |         | पुरानी परती<br>कावील आबाद 0 | 0.000 (एकड़) 3.000<br>(डिसमील) 0.01210<br>(हेक्टर)  | काविल लगान | 0 | 0 | 0 | कायम   |

यह एक कंप्यूटर जनित प्रति है

यह प्रपत्र केवल प्रार्थी की जानकारी के लिए है

किसी भी प्रकार की अशुद्धियों के लिए सम्बन्धित अंचलाधिकारी से संपर्क करें |

प्लाट का नक्शा देखने के लिए प्लाट नंबर क्लिक करें।

3/16/2021 11:24:30 PM



Scanned by CamScanner











Scanned by CamScanner







Acon 9511 2110 17/03/2021



Scanned by CamScanner



#### **Pre Registration Docket**

Date :- 17-03-2021 03:50 pm

Office Name :- SRO - Govindpur Token No:- 20210000035856

Appoinment :- 17-Mar-2021 Time:- 15:0

| Article                  | Development Agreement |
|--------------------------|-----------------------|
| Pre Registration<br>Date | 17-Mar-2021           |
| No. Of Pages             | 22                    |
| Stamp Duty               | 4                     |
| Paid Stamp Duty          | 0                     |
| Total Fees               | ₹ 40,114.             |

Property Id: 500650 Valuation No.: 667079 / 2021 :- 2020-2021 User Id : 3128 Date : 17-March-2021 15:36:PM State: Jharkhand District: Dhanbad Tahsil: Nirsa Land Type: Census Corporation: Village/City: Merha Merha