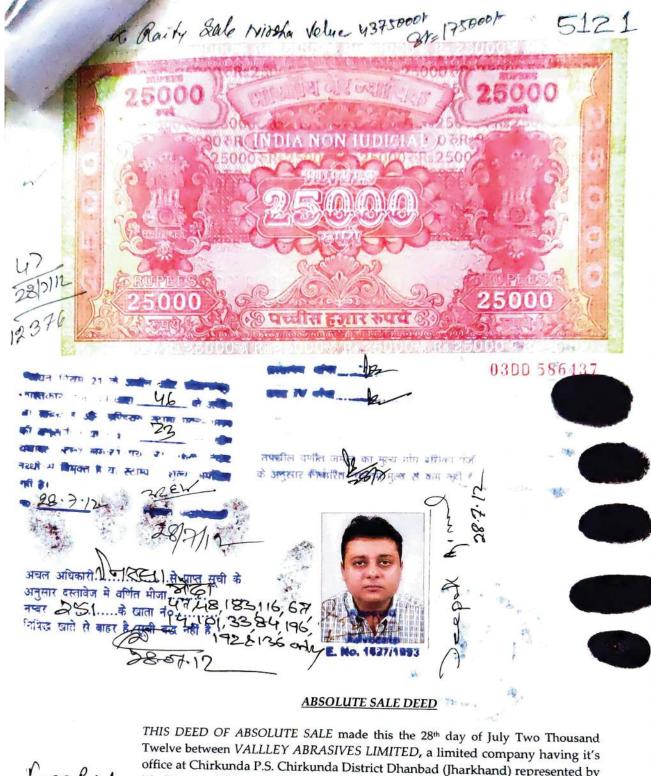

Whereas the first party purchased 1.6 Acres of land vide deed No. 5107 Dated 28.07.2012 containing various Khatas and Plots and therefore is the absolute owner of the land situated at Mouza Merah, Mouza no. 251, New Khata No. 125, Old Khata No. 47, New Plot no. 514, Old Plot No. 563, Area 46 Decimals as fully detailed in the schedule below.

#### SCHEDULE

All that part and parcel of the land out of 1.6 Acres land purchased vide deed No. 5107 Dated 28.07.2012 situated at Mouza MERAH Mouza No. 251,

New Khata No. 125 (Old Khata No. 47), New Plot No. 514 (Old Plot No. 563) Area 46 Decimals of land out of which 3426 sqft of land is given for development to the 2<sup>nd</sup> party. (In Register II Volume No. 1 Page no. 842) Cfrca 7. 87 Sec. only)