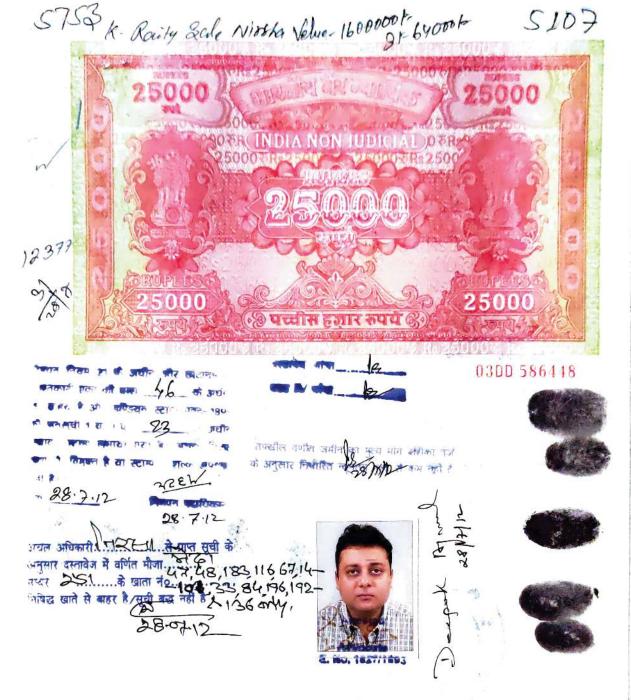

Whereas the first party purchased 1.6 Acres of land vide deed No. 5107 Dated 28.07.2012 containing various Khatas and Plots and therefore is the absolute owner of the land situated at Mouza Merah, Mouza no. 251, New Khata No. 125, Old Khata No. 47, New Plot no. 514, Old Plot No. 563, Area 46 Decimals as fully detailed in the schedule below.

#### SCHEDULE

All that part and parcel of the land out of 1.6 Acres land purchased vide deed No. 5107 Dated 28.07.2012 situated at Mouza MERAH Mouza No. 251,

New Khata No. 125 (Old Khata No. 47), New Plot No. 514 (Old Plot No. 563) Area 46 Decimals of land out of which 3426 sqft of land is given for development to the 2<sup>nd</sup> party. (In Register II Volume No. 1 Page no. 842) Cfrca 7. 87 Sec. only)