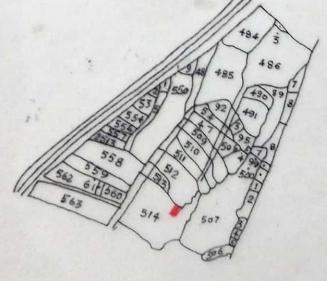

Whereas the first party purchased 1.6 Acres of land vide deed No. 5107 Dated 28.07.2012 containing various Khatas and Plots and therefore is the absolute owner of the land situated at Mouza Merah, Mouza no. 251, New Khata No. 125, Old Khata No. 47, New Plot no. 514, Old Plot No. 563, Area 46 Decimals as fully detailed in the schedule below.

#### SCHEDULE

All that part and parcel of the land out of 1.6 Acres land purchased vide deed No. 5107 Dated 28.07.2012 situated at Mouza MERAH Mouza No. 251,

New Khata No. 125 (Old Khata No. 47), New Plot No. 514 (Old Plot No. 563) Area 46 Decimals of land out of which 3426 sqft of land is given for development to the 2<sup>nd</sup> party. (In Register II Volume No. 1 Page no. 842) Cfrca 7. 87 Sec. only)

Mouza MERAH, Mouza No. 251, Khata No. 125, Plot No. 514, Area 3426 sqft of land.

Bounded By :-

North:- Part of Plot No. 512

South:-Road

East :-Plot no. 514

West :- Plot No. 514

IN WITNESSES WHEREOF the parties hereto on going through the contents hereto and on understanding the same put their respective hands over the agreement of Development without any pressure, duress from any corner on the day month and year written first above

WITNESSES

1. स्कि कुलार स्ति । भिन्न स्मापहार्ड स्पिरमापहार्ड

2. J. X. Musheyer Ah. Johns

SIGNATURE OF THE OWNER

Ahradolha. Agramal

KHARKIA DEVELOPERS PVT. LTD.

SIGNATURE OF THE DEVEELOPER

SKETCH PLAN SHOWING THEAREA IN MOUZAI-MERAHNO-25 P.S. - MAITHON, DIST-DHANBAD, JHARKHAND. FIRST PARTY: - Smt. SHRADDHA AGRAWAL W/O. SRI DEEPAK AGARWAL. RO. & P.S.-CHIRKUNDA, DIST.-DHANBAD. SCOND PARTY: - SRI DEEPAK AGAR WAL SO. L.BASUDEO AG AR WAL PO. & P.S. - CHIRKUNDA , DIST. - DHANBAD. JHARKHAND. ON BEHALF OF KHARKIA DEVELOPERS PVT. LTD. LAND SCHEDULE: -BOUNDRY: -MOUZA-MERAHNO-251 N. - PLOTNO-512, NEW K.NO-125, PLOTNO-514 (P) S. PASSAGE. AREA 7.87 DEC. OUT OF \$600 DEC. (46 Dec) E.-PASSAGE . SHOWN .... W" PASSAGE .