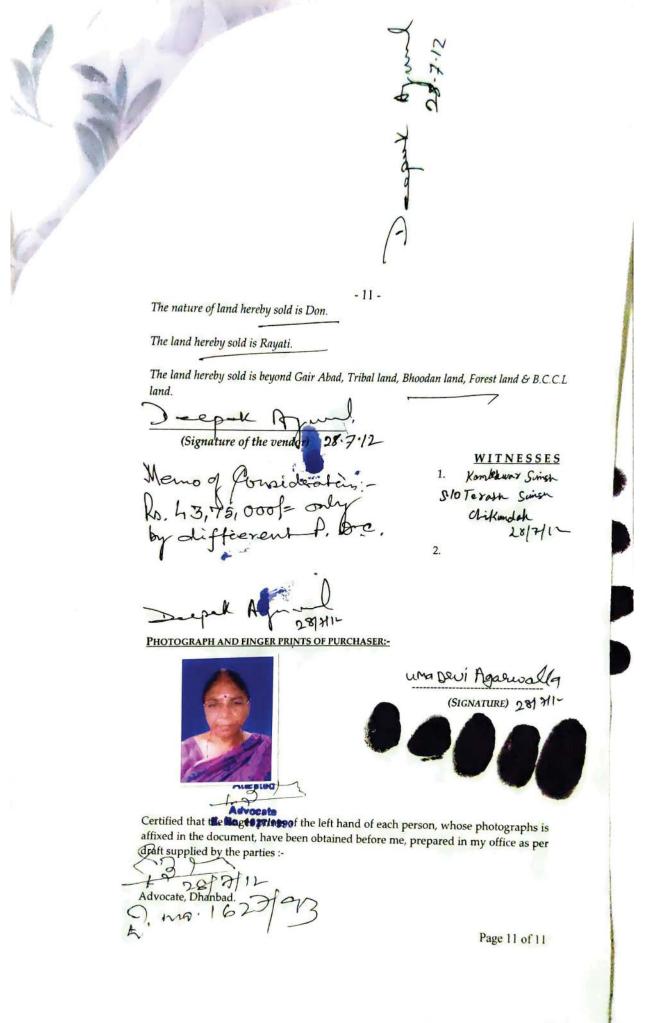

Page 10 of 11

The nature of land hereby sold is Don.

The land hereby sold is Rayati.

The land hereby sold is beyond Gair Abad, Tribal land, Bhoodan land, Forest land & B.C.C.L

- 11 -

land. (Signature of the vendor)

(Signature of the vendor) Memo of Consideration:-Rs. 16, 00, 000 = by different P. R. P. 2. Konstnuor Sign

Tereth Simp chickunder 28.7.12

201411-9-PHOTOGRAPH AND FINGER PRINTS OF PURCHASER:-

(SIGNATURE) 29 [7]1-

Certified that the finger prints of the left hand of each person, whose photographs is affixed in the document, have been obtained before me, prepared in my office as per

draft supplied by the parties :-Advocate, Dhanbad. 793