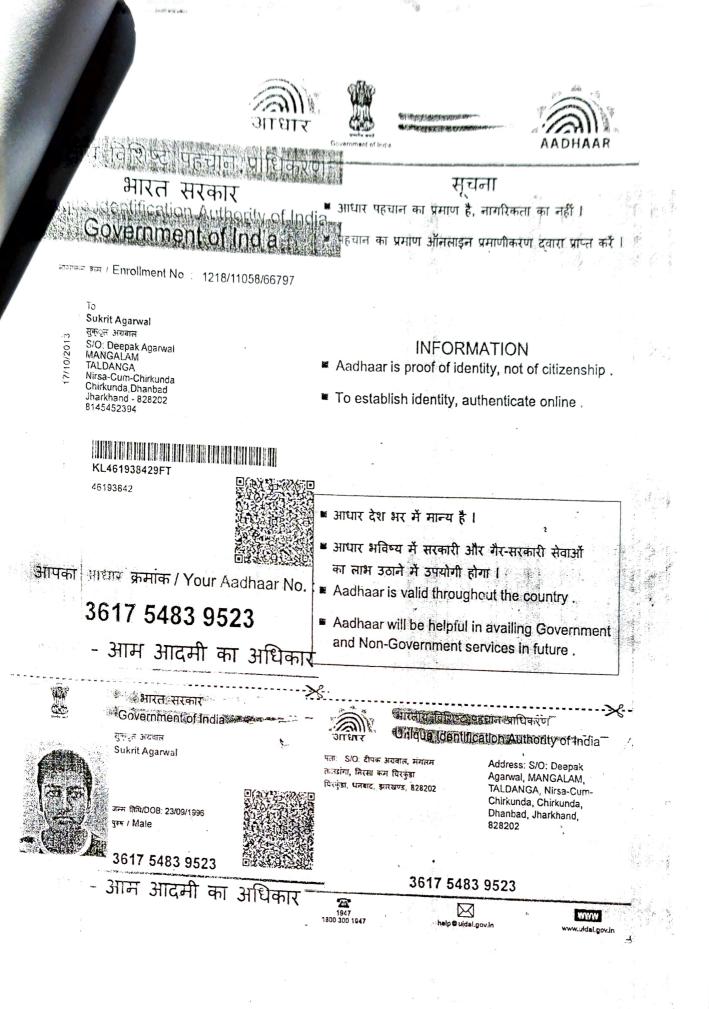

Female



# 2507 1257 5708 आधार - आम आदमी का अधिकार

आरतीय विशिष्ट पहचान आधिकरण Unique Identification Authority of India

W/O: दीपक अग्रवाल, मंगलम, तालडांगा, निरसा कम चिरकुंडा,

पताः

Address: W/O: Deepak Agarwal, MANGALAM, TALDANGAL, धनबाद, चिरकुंडा, झारखण्ड, 828202 Nirsa-Cum-Chirkunda, Dhanbad. Chirkunda, Jharkhand, 828202

2507 1257 5708 1 X 1947 1800 300 1947 Um help@uidai.gov.in www.uidai.gov.in Shradollia. Agrama



offer Durper Land Valbahance

uma sui Agarwalla



and the second states of the second states. Sec. Unique Identification Authority of India पताः पताः S/O: बासुदेव अण्यवाल, मंगलम, तालडागा, निरता कम चिरकुंडा. विरकुंडा, धनबाद, झारखण्ड, 828202 Dhanbad, Jharkhand, 828202 Address: 7720 4625 0476 1947 1960 300 1947 help Huktai Gav.In Tulue !! ww.uldai.gov Deepak Deepak M.

0



Suckarit Agarmed



#### **Pre Registration Docket**

Date :- 16-05-2019 11:34 pm

Office Name :- SRO - Govindpur Token No:- 20190000000662

Appoinment :- 17-May-2019 Time:- 13:55

| Article                  | Power of Attorney |
|--------------------------|-------------------|
| Pre Registration<br>Date | 16-May-2019       |
| No. Of Pages             | 21                |
| Stamp Duty               | 16                |
| Paid Stamp Duty          | 0                 |
| Total Fees               | ₹ 2,630.          |

|                      | ANCHAL-NIRSA, MOUZA-MERAH, THANA NO. 251                                                                                                                                                |
|----------------------|--------------------------------------