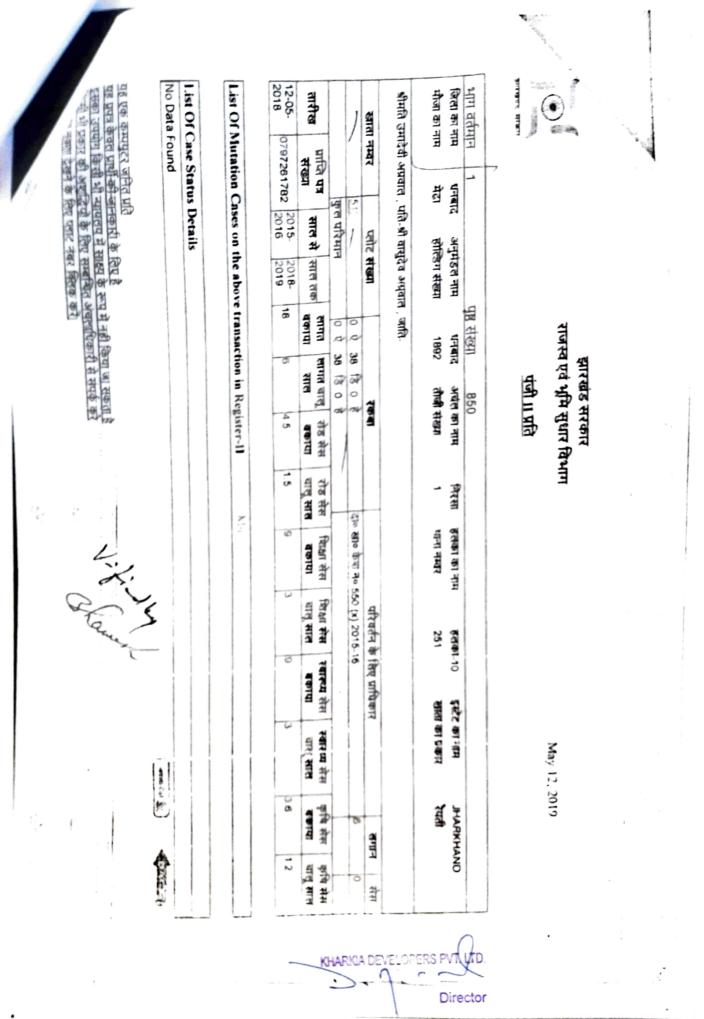

|                                                  |

Scanned with CamScanner

-



Advocate, Dhanbad.

13

RKIA DEVELOPERS PVT. LTD. Director





F.No. 180v जलगुजारी जस्केल । नाम मोजा मय् जना वो थाना नम्बर

-



निरसा। मेढा। 251। श्रीमति उमादेवी अग्रवाल

|             |              | and the second se |
|-------------|--------------|--------------------------------------------------------------------------------------------------------------------------------------------------------------------------------------------------------------------------------------------------------------------------------------------------------------------------------------------------------------------------------------------------------------------------------------------------------------------------------------------------------------------------------------------------------------------------------------------------------------------------------