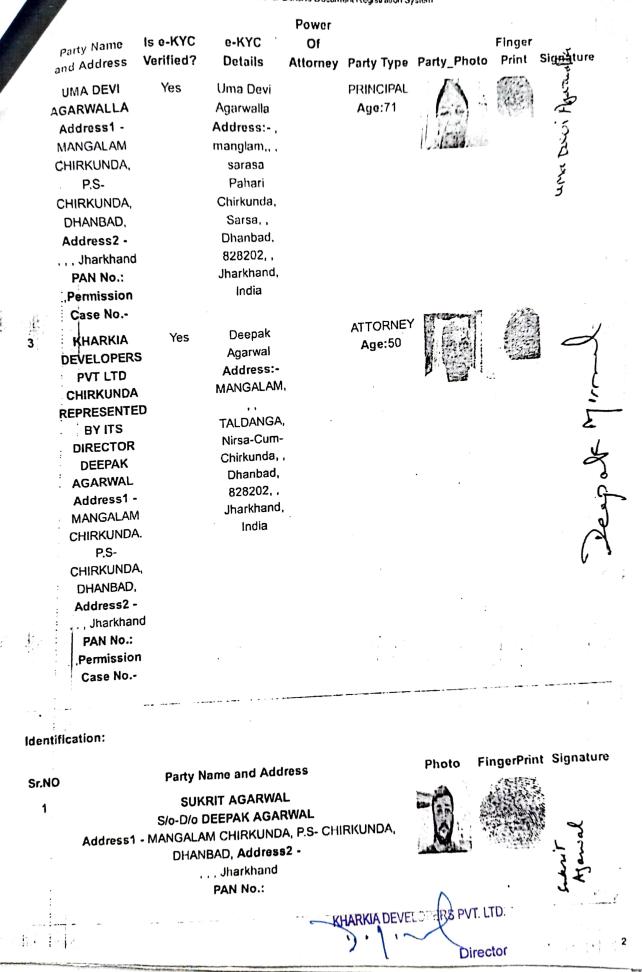

| PAN/UID                                                                                                |                     | 25071257570                                          | 18                            |
| Party Nam<br>Sr.NO and Address<br>1 SHRADDH<br>AGRAWAL<br>Address1<br>MANGALAL<br>CHIRKUND<br>P.S-<br>CHIRKUND<br>DHANBAD<br>Address2<br>Jharkhal<br>PAN No.:<br>Permisslo<br>Case No. | ss Verified? Del<br>ss Verified? Del<br>A Yes Shra<br>Addu<br>M MANG<br>A, TALDA<br>A, TALDA<br>A, Nirsa<br>O, Chirku<br>- Dhar<br>nd 8282<br>Jhark | nddha<br>awal<br>ress:-<br>;ALAM,<br>,<br>NGAL,<br>.Cum-<br>unda, ,<br>nbad,<br>202, ,<br>hand,<br>dia | PRINCIPAL<br>Age:45 | Party_Photo Print                                    | Signature<br>Jonnor De Mappon |



Scanned with CamScanner

日本の「日子」と言う、「日子」という。

NGDRS : National Generic Document Registration System Collectively recognize the Seller(S) and Buyer(s) Party Name and Address Photo Thumb Signature SUKRIT AGARWAL Address1 - MANGALAM CHIRKUNDA, P.S- CHIRKUNDA, DHANBAD, Address2 -... Jharkhand nature of Registering Officer Signature of Operator Seal and S Above signature & thumb Impression are affixed in my presence. Above mentioned, ( UMA DEVI AGARWALLA , SHRADDHA AGRAWAL), has/have admitted the execution before me. He/ She/ They has / have been identified by (SUKRIT AGARWAL) Son/Daughter/Wife of (DEEPAK AGARWAL) resident of (MANGALAM CHIRKUNDA, P.S- CHIRKUNDA, DHANBAD) and by occupation (Business). s¦ of Registering Officer Signaf egistering Officer Seal and Signa Date:- 17-May-2019 3 KHARK