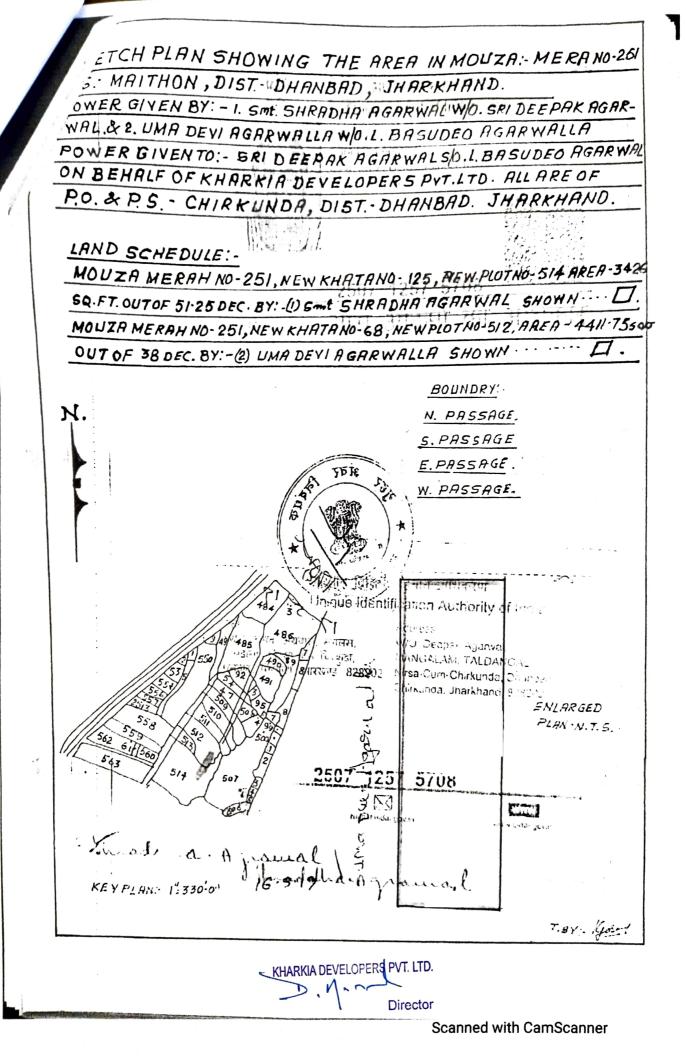

The vendor has delivered possession of the said lands to the purchaser this day.

Page 9 of 11

All that piece and parcel of Rayati right of land in Mouza :- MERAH P.S. Chirkunda Sub-Division and District Sub-Registry Office and District Dhanbad Mouza No.251 Khatian No.48 (Forty Eight) Plot No.492 Don Area 95.5 Decimals, Khatian No.183 (One Hundred Eighty Three) Plot No.494 Don Area 14 Decimals, Plot No.554 Don Area 24 Decimals, Plot No.566 Don Area 14 Decimals, Khatian No.116 (One Hundred Sixteen) Plot No.559 Don Area 2 Decimals, Plot No.560 Don Area 41 Decimals, Khatian No.47 (Forty Seven) Plot No.563 Don Area 1.04 Acres, Khatian No.67 (Sixty Seven) Plot No.564 Don Area 39 Decimals, Plot No.570 Don Area 11 Decimals, Khatian No.14 (Fourteen) Plot No.565 Don Area 41 Decimal, Plot No.568 Don Area 2 Decimals, Plot No.569 Don Area 9 Decimals, Khatian No.101 (One Hundred One) Plot No.573 & 572 Don Area 33 Decimals & Plot No.573, 574, 575 Don Area 99 Decimals, Khatian No.33 (Thirty Three) Plot No.462 Don Area 2 Decimals, Plot No.464 Don Area 2 Decimals, Plot No.465 Don Area 11 Decimals, Plot No.463 Dorrege a 9 Decimals, Plot No.468 Don Area 15.50 Decimals, Plot No.553 Don Area 54 Decimals, Plot No.557 Don Area 2 Decimals, Plot No.558 Don Area 25 Decimal, Plot No.555 Don Area 26 Decimals, Plot No.556 Don Area 1 Decimals, Khatian No.84 (Eighty Four) Plot No.540 Don Area 32 Decimals, Plot No.508 Don Area 19 Decimals, Khatian No.196 (One Hundred Ninety Six) Plot No.543 Don Area 11 Decimals, Khatian No.192 (One Hundred Ninety Two) Plot No.544 Don Area 28 Decimals, Plot No.571 Don Area 29 Decimals, Khatian No.14 (Fourteen) Plot No.488 Don Area 58 Decimals, Khatian No.136 (One Hundred Thirty Six) Plot No.487 Don Area 12 Decimals, Plot No.490 Don Area 65 Decimals, Grand Total Area 9.30 Acres (Nine Acres Thirty Decimals),

Butted & Bounded By:-

North:- Plot No.540 (P), 543 & others. South:- Plot No.601, 602 and others. East:- Plot No.489 (P), 469 (P), 506 (P) and others.. West:- Plot No.539, 538 and others.

Out of the aforesaid 9 Acres 32 Decimals of lands only <u>1.60 Acres</u> (One Acres Sixty Decimals) of lands sold herewith.

<u>Butted & Bounded By:-</u> North:- Plot No.540 (P), 543 & others. South:- Plot No.601, 602 and others. East:- Plot No.489 (P), 469 (P), 506 (P) and others.. West:- Plot No.539, 538 and others.

Out of the aforesaid 9 Acres 32 Decimals of lands only 4.50 Acres (Four Acres Fifty Decimals) of lands sold herewith.