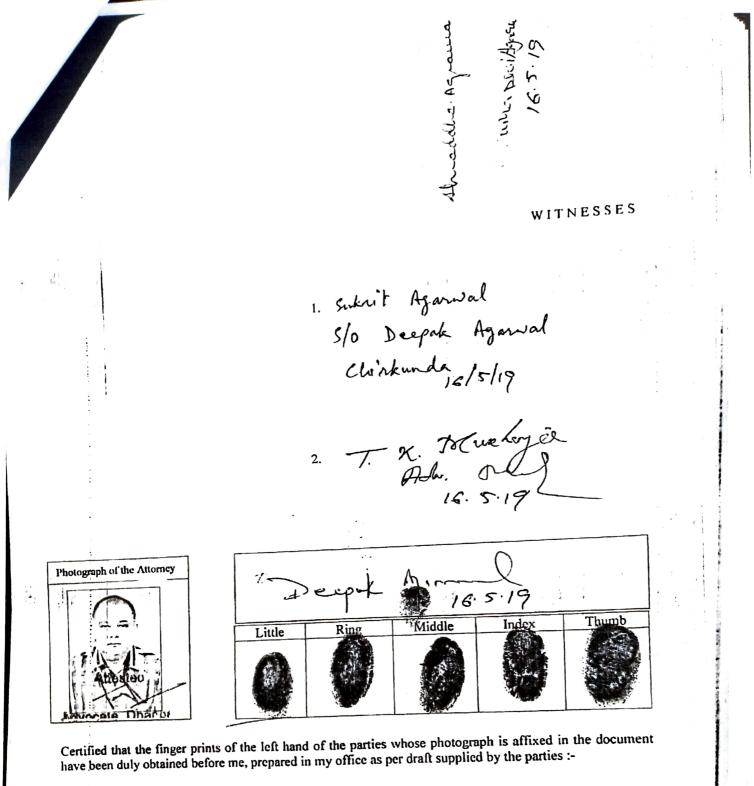

(Signature of the vendor) Memo of Consideration:-Rs. 16, 00, 000 = by different P. R. P. 2. Konstnuor Sign

Tereth Simp chickunder 28.7.12

201411-9-PHOTOGRAPH AND FINGER PRINTS OF PURCHASER:-

(SIGNATURE) 29 [7]1-

Certified that the finger prints of the left hand of each person, whose photographs is affixed in the document, have been obtained before me, prepared in my office as per

draft supplied by the parties :-Advocate, Dhanbad. 793