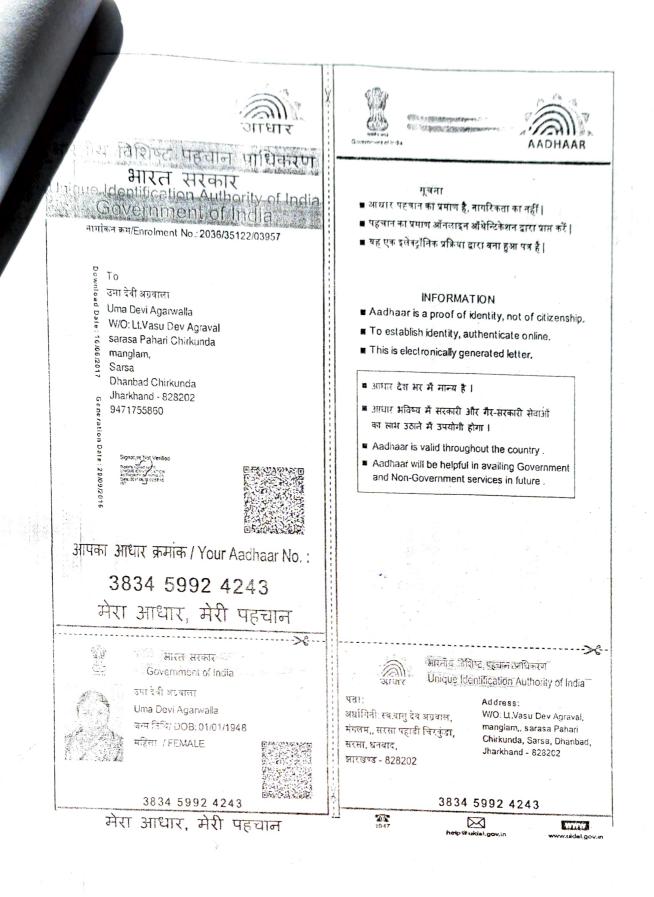

AND WHEREAS further Kharkia Refractories (P) Ltd. purchased 33 Decimals of lands in Plot Nos.573, 574 & 575 bearing Khatian No.101 of Mouza Merah Mouza

Page 3 of 11

झारखण्ड JHARKHAND

776258

No.251 P.S. Chirkunda District Dhanbad from Smt. Uma Devi Agarwalla by virtue of registered Sale Deed No.25098 dated 12/12/1973 registered at Dhanbad Sub Registry Office.

Page 3 of 11

AND WHEREAS further Kharkia Refractories (P) Ltd. purchased 33 Decimals of lands in Plot Nos.573, 574 & 575 bearing Khatian No.101 of Mouza Merah Mouza No.251 P.S. Chirkunda District Dhanbad from Smt. Uma Devi Agarwalla by virtue of registered Sale Deed No.25098 dated 12/12/1973 registered at Dhanbad Sub Registry Office.