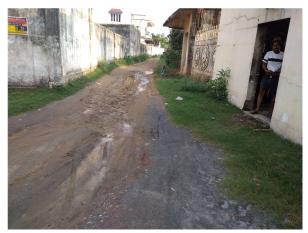

Thana No. : 87 Plot No. 1894(Old) 2160(New)
Road No. / Name : Barwa Road, Kurmidih Registration No. : MADA/ENG/0013/2019

| Site Visit Checklist |                                                                                                                                                                      |                |           |                                                                                    |  |
|----------------------|----------------------------------------------------------------------------------------------------------------------------------------------------------------------|----------------|-----------|------------------------------------------------------------------------------------|--|
| #                    | Description                                                                                                                                                          | As On Site     | Objection | Remark                                                                             |  |
| 1.                   | Whether Existing at Site                                                                                                                                             | Yes            |           |                                                                                    |  |
| 2.                   | Whether connected with an existing public road                                                                                                                       | Yes            |           |                                                                                    |  |
| 3.                   | Status of road                                                                                                                                                       | Public         |           |                                                                                    |  |
| 4.                   | Nature of Road                                                                                                                                                       | Kutchha        |           |                                                                                    |  |
| 5.                   | Width of approach road                                                                                                                                               | 4.25           |           |                                                                                    |  |
| 6.                   | Whether road side drain exists                                                                                                                                       | No             |           |                                                                                    |  |
| 7.                   | if Whether road side drain exists is No - Distance from nearest drain                                                                                                | 100m           |           |                                                                                    |  |
| 8.                   | if Whether road side drain exists is No - easibility to connect                                                                                                      | No             |           |                                                                                    |  |
| 9.                   | if Whether road side drain exists is No - Scope of widening of road                                                                                                  | no             |           |                                                                                    |  |
| 10.                  | Whether the site is at road junction                                                                                                                                 | No             |           |                                                                                    |  |
| 11.                  | Level of site in relation to approach road                                                                                                                           | 0.01m          |           |                                                                                    |  |
| 12.                  | Whether the area is subject to                                                                                                                                       | NA             |           |                                                                                    |  |
| 13.                  | Whether the locality is                                                                                                                                              | Developing     |           |                                                                                    |  |
| 14.                  | Distance of the plot from the nearest temple/<br>monument / Airport/ Other important building                                                                        | Mandir at 300n |           |                                                                                    |  |
| 15.                  | The vertical and horizontal distance from 33 KV/11 KV electric line                                                                                                  | 7m             |           |                                                                                    |  |
| 16.                  | Whether the Site is vacant                                                                                                                                           | Yes            |           | Old structure are seer<br>at site for which<br>demolition affidavit is<br>attached |  |
| 17.                  | Plot size (As per measurement)(In Sqmt)                                                                                                                              | 628.71         |           |                                                                                    |  |
| 18.                  | Whether the applicant encroached the Govt. land/road land/any other land/drainage channel                                                                            | Yes            |           |                                                                                    |  |
| 19.                  | Sketch site plan showing the location of the site, important land marks and connectivity with the main road is enclosed. (For site not located on main road) at page | yes            |           |                                                                                    |  |
| 20.                  | Any other information.                                                                                                                                               | n/a            |           |                                                                                    |  |
| 21.                  | Verified the Amins report with/without site inspection and found correct                                                                                             | Yes            |           |                                                                                    |  |
| 22.                  | Land Use                                                                                                                                                             | Residential    |           |                                                                                    |  |
| 23.                  | Road                                                                                                                                                                 | Yes            |           |                                                                                    |  |
| 24.                  | Sewerage                                                                                                                                                             | No             |           |                                                                                    |  |
| 25.                  | Drainage                                                                                                                                                             | Yes            |           |                                                                                    |  |
| 26.                  | Water facility                                                                                                                                                       | Yes            |           |                                                                                    |  |
| 27.                  | Availability of drain                                                                                                                                                | Yes            |           |                                                                                    |  |
| 28.                  | Telephone                                                                                                                                                            | No             |           |                                                                                    |  |

## **Site Visit Photographs:**

Page 2 of 3 Printed on: 06 August, 2020

Recommendation: Verified & found Ok

**Remark**: Site inspection done and site visit data report are attached. Given information are found okay. Please Check for further approval.