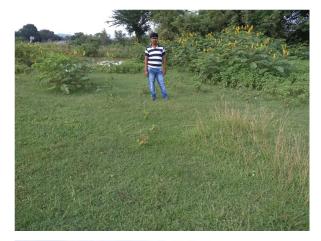

## Site Visit Photographs:

Page 2 of 3 Printed on: 23 September, 2020

Recommendation: Verified & found Ok

Remark : Site inspection done. Photograph of all four cardinal direction of plot is is attached. Main blacktop 30 feet road is approaching to plot. Plot is completely vacant. Site visit report is attached herewith all plot related details. Please check for further scrutiny