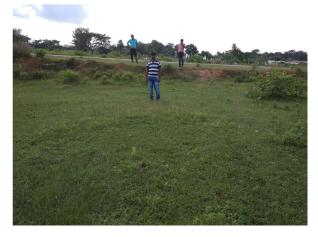

## Site Visit Photographs:

Page 2 of 3 Printed on: 23 September, 2020

Recommendation: Verified & found Ok

Remark : Site inspection done. Photograph of all four cardinal direction of plot is is attached. Main blacktop 30 feet road is approaching to plot. Plot is completely vacant. Site visit report is attached herewith all plot related details. Please check for further scrutiny