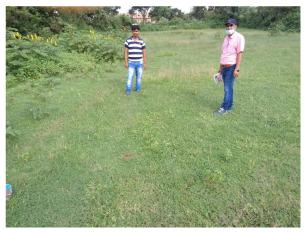

## Site Visit Photographs:

Page 2 of 3 Printed on: 23 September, 2020

Recommendation: Verified & found Ok

Remark : Site inspection done. Photograph of all four cardinal direction of plot is is attached. Main blacktop 30 feet road is approaching to plot. Plot is completely vacant. Site visit report is attached herewith all plot related details. Please check for further scrutiny