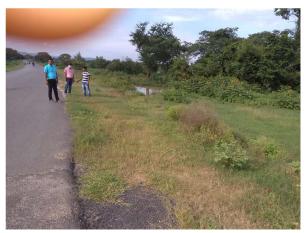

## Site Visit Photographs:

Page 2 of 3 Printed on: 23 September, 2020

Recommendation: Verified & found Ok

Remark : Site inspection done. Photograph of all four cardinal direction of plot is is attached. Main blacktop 30 feet road is approaching to plot. Plot is completely vacant. Site visit report is attached herewith all plot related details. Please check for further scrutiny