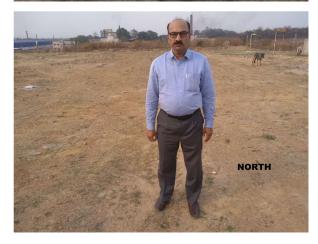

| 31. | Occupancy                                              | No             |
|-----|--------------------------------------------------------|----------------|
| 32. | EAST                                                   | Road           |
| 33. | WEST                                                   | Vacant         |
| 34. | NORTH                                                  | Vacant         |
| 35. | SOUTH                                                  | Vacant         |
| 36. | Length of the Road(In Mtr.)                            | Up to 50 meter |
| 37. | Existing Width of the Road(In Mtr.)                    | 6.1            |
| 38. | Proposed Width of the Road as per Master Plan(In Mtr.) | 6.1            |
| 39. | Width of the RoadWidening(In Mtr.)                     | 0              |
| 40. | Plot area (As per deed)                                | 115.98         |