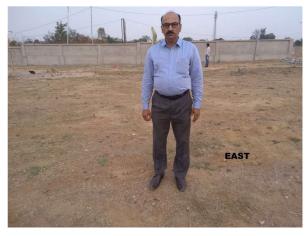

| 31. | Occupancy                                              | No             |
|-----|--------------------------------------------------------|----------------|
| 32. | EAST                                                   | Road           |
| 33. | WEST                                                   | Vacant         |
| 34. | NORTH                                                  | Vacant         |
| 35. | SOUTH                                                  | Vacant         |
| 36. | Length of the Road(In Mtr.)                            | Up to 50 meter |
| 37. | Existing Width of the Road(In Mtr.)                    | 6.1            |
| 38. | Proposed Width of the Road as per Master Plan(In Mtr.) | 6.1            |
| 39. | Width of the RoadWidening(In Mtr.)                     | 0              |
| 40. | Plot area (As per deed)                                | 115.98         |