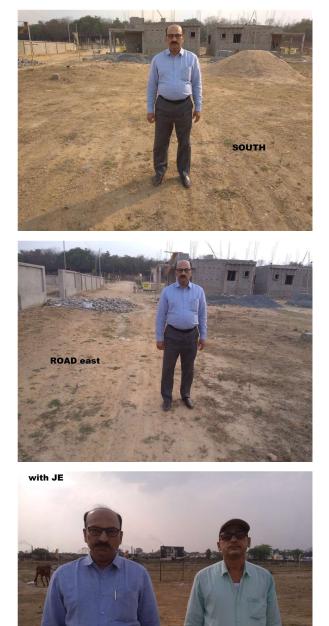

| 31. | Occupancy                                              | No             |
|-----|--------------------------------------------------------|----------------|
| 32. | EAST                                                   | Road           |
| 33. | WEST                                                   | Vacant         |
| 34. | NORTH                                                  | Vacant         |
| 35. | SOUTH                                                  | Vacant         |
| 36. | Length of the Road(In Mtr.)                            | Up to 50 meter |
| 37. | Existing Width of the Road(In Mtr.)                    | 6.1            |
| 38. | Proposed Width of the Road as per Master Plan(In Mtr.) | 6.1            |
| 39. | Width of the RoadWidening(In Mtr.)                     | 0              |
| 40. | Plot area (As per deed)                                | 115.98         |

## Site Visit Photographs :

WEST

Recommendation : Verified & found Ok

**Remark** : Site Inspection done and found Okay. Site visit report is attached. Please check for further approval.

Binay Kumar Junior Engg