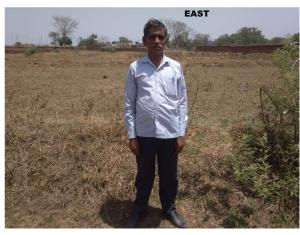

| 30. | Dealing with inflammable/chemical                      | No             |
|-----|--------------------------------------------------------|----------------|
| 31. | Occupancy                                              | No             |
| 32. | EAST                                                   | Vacant         |
| 33. | WEST                                                   | Road           |
| 34. | NORTH                                                  | Vacant         |
| 35. | SOUTH                                                  | Road           |
| 36. | Length of the Road(In Mtr.)                            | Up to 50 meter |
| 37. | Existing Width of the Road(In Mtr.)                    | 6.1            |
| 38. | Proposed Width of the Road as per Master Plan(In Mtr.) | 6.1            |
| 39. | Width of the RoadWidening(In Mtr.)                     | 0              |
| 40. | Plot area (As per deed)                                | 139.26         |

## Site Visit Photographs :

Recommendation : Verified & found Ok Remark : Site Inspection done and found Okay. Site visit report is attached. Please check for further approval.

> Binay Kumar Junior Engg