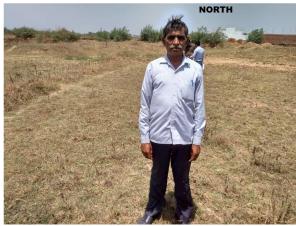

| 30. | Dealing with inflammable/chemical                      | No             |
|-----|--------------------------------------------------------|----------------|
| 31. | Occupancy                                              | No             |
| 32. | EAST                                                   | Vacant         |
| 33. | WEST                                                   | Road           |
| 34. | NORTH                                                  | Vacant         |
| 35. | SOUTH                                                  | Road           |
| 36. | Length of the Road(In Mtr.)                            | Up to 50 meter |
| 37. | Existing Width of the Road(In Mtr.)                    | 6.1            |
| 38. | Proposed Width of the Road as per Master Plan(In Mtr.) | 6.1            |
| 39. | Width of the RoadWidening(In Mtr.)                     | 0              |
| 40. | Plot area (As per deed)                                | 139.26         |

## Site Visit Photographs :

Recommendation : Verified & found Ok Remark : Site Inspection done and found Okay. Site visit report is attached. Please check for further approval.

> Binay Kumar Junior Engg