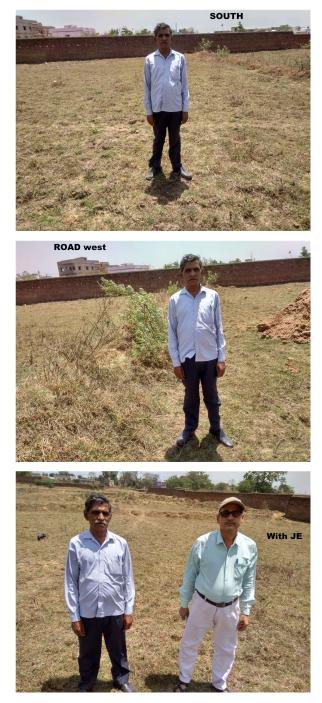

| 30. | Dealing with inflammable/chemical                      | No             |
|-----|--------------------------------------------------------|----------------|
| 31. | Occupancy                                              | No             |
| 32. | EAST                                                   | Vacant         |
| 33. | WEST                                                   | Road           |
| 34. | NORTH                                                  | Vacant         |
| 35. | SOUTH                                                  | Road           |
| 36. | Length of the Road(In Mtr.)                            | Up to 50 meter |
| 37. | Existing Width of the Road(In Mtr.)                    | 6.1            |
| 38. | Proposed Width of the Road as per Master Plan(In Mtr.) | 6.1            |
| 39. | Width of the RoadWidening(In Mtr.)                     | 0              |
| 40. | Plot area (As per deed)                                | 139.26         |

## Site Visit Photographs :

Recommendation : Verified & found Ok Remark : Site Inspection done and found Okay. Site visit report is attached. Please check for further approval.

> Binay Kumar Junior Engg