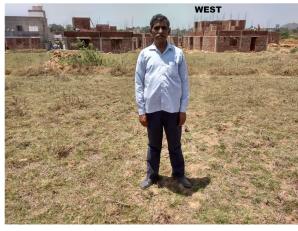

| 30. | Dealing with inflammable/chemical                      | No             |
|-----|--------------------------------------------------------|----------------|
| 31. | Occupancy                                              | No             |
| 32. | EAST                                                   | Vacant         |
| 33. | WEST                                                   | Road           |
| 34. | NORTH                                                  | Vacant         |
| 35. | SOUTH                                                  | Road           |
| 36. | Length of the Road(In Mtr.)                            | Up to 50 meter |
| 37. | Existing Width of the Road(In Mtr.)                    | 6.1            |
| 38. | Proposed Width of the Road as per Master Plan(In Mtr.) | 6.1            |
| 39. | Width of the RoadWidening(In Mtr.)                     | 0              |
| 40. | Plot area (As per deed)                                | 139.26         |

## Site Visit Photographs :

Recommendation : Verified & found Ok Remark : Site Inspection done and found Okay. Site visit report is attached. Please check for further approval.

> Binay Kumar Junior Engg