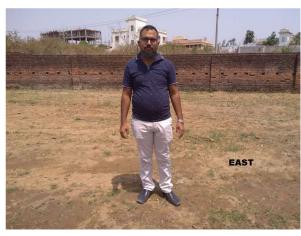

| 30. | Dealing with inflammable/chemical                      | No             |
|-----|--------------------------------------------------------|----------------|
| 31. | Occupancy                                              | No             |
| 32. | EAST                                                   | Vacant         |
| 33. | WEST                                                   | Vacant         |
| 34. | NORTH                                                  | Vacant         |
| 35. | SOUTH                                                  | Road           |
| 36. | Length of the Road(In Mtr.)                            | Up to 50 meter |
| 37. | Existing Width of the Road(In Mtr.)                    | 6.1            |
| 38. | Proposed Width of the Road as per Master Plan(In Mtr.) | 6.1            |
| 39. | Width of the RoadWidening(In Mtr.)                     | 0              |
| 40. | Plot area (As per deed)                                | 931.11         |

## Site Visit Photographs :

With JE

**Recommendation** : Verified & found Ok **Remark** : Site Inspection done and found Okay. Site visit report is attached. Please check for further approval.

> Binay Kumar Junior Engg