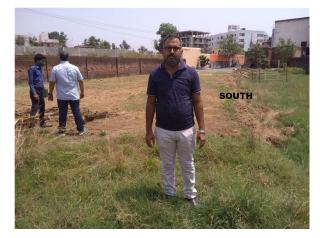

| 30. | Dealing with inflammable/chemical                      | No             |
|-----|--------------------------------------------------------|----------------|
| 31. | Occupancy                                              | No             |
| 32. | EAST                                                   | Vacant         |
| 33. | WEST                                                   | Vacant         |
| 34. | NORTH                                                  | Vacant         |
| 35. | SOUTH                                                  | Road           |
| 36. | Length of the Road(In Mtr.)                            | Up to 50 meter |
| 37. | Existing Width of the Road(In Mtr.)                    | 6.1            |
| 38. | Proposed Width of the Road as per Master Plan(In Mtr.) | 6.1            |
| 39. | Width of the RoadWidening(In Mtr.)                     | 0              |
| 40. | Plot area (As per deed)                                | 931.11         |

## Site Visit Photographs :

With JE

**Recommendation** : Verified & found Ok **Remark** : Site Inspection done and found Okay. Site visit report is attached. Please check for further approval.

> Binay Kumar Junior Engg