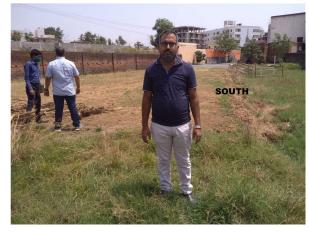

| 30. | Dealing with inflammable/chemical                      | No             |
|-----|--------------------------------------------------------|----------------|
| 31. | Occupancy                                              | No             |
| 32. | EAST                                                   | Vacant         |
| 33. | WEST                                                   | Vacant         |
| 34. | NORTH                                                  | Vacant         |
| 35. | SOUTH                                                  | Road           |
| 36. | Length of the Road(In Mtr.)                            | Up to 50 meter |
| 37. | Existing Width of the Road(In Mtr.)                    | 6.1            |
| 38. | Proposed Width of the Road as per Master Plan(In Mtr.) | 6.1            |
| 39. | Width of the RoadWidening(In Mtr.)                     | 0              |
| 40. | Plot area (As per deed)                                | 931.11         |

## Site Visit Photographs :

With JE

**Recommendation** : Verified & found Ok **Remark** : Site Inspection done and found Okay. Site visit report is attached. Please check for further approval.

> Binay Kumar Junior Engg