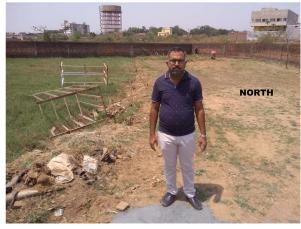

| 30. | Dealing with inflammable/chemical                      | No             |
|-----|--------------------------------------------------------|----------------|
| 31. | Occupancy                                              | No             |
| 32. | EAST                                                   | Vacant         |
| 33. | WEST                                                   | Vacant         |
| 34. | NORTH                                                  | Vacant         |
| 35. | SOUTH                                                  | Road           |
| 36. | Length of the Road(In Mtr.)                            | Up to 50 meter |
| 37. | Existing Width of the Road(In Mtr.)                    | 6.1            |
| 38. | Proposed Width of the Road as per Master Plan(In Mtr.) | 6.1            |
| 39. | Width of the RoadWidening(In Mtr.)                     | 0              |
| 40. | Plot area (As per deed)                                | 931.11         |

## Site Visit Photographs :

With JE

**Recommendation** : Verified & found Ok **Remark** : Site Inspection done and found Okay. Site visit report is attached. Please check for further approval.

> Binay Kumar Junior Engg