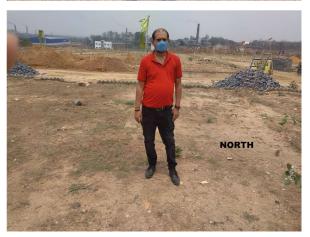

Page 1 of 3 Printed on: 05 May, 2021

| 31. | Occupancy                                              | No             |
|-----|--------------------------------------------------------|----------------|
| 32. | EAST                                                   | Road           |
| 33. | WEST                                                   | Vacant         |
| 34. | NORTH                                                  | Road           |
| 35. | SOUTH                                                  | Vacant         |
| 36. | Length of the Road(In Mtr.)                            | Up to 50 meter |
| 37. | Existing Width of the Road(In Mtr.)                    | 6.1            |
| 38. | Proposed Width of the Road as per Master Plan(In Mtr.) | 6.1            |
| 39. | Width of the RoadWidening(In Mtr.)                     | 0              |
| 40. | Plot area (As per deed)                                | 119.83         |

## Site Visit Photographs:

Page 2 of 3 Printed on: 05 May, 2021

Recommendation: Verified & found Ok

**Remark**: Site Inspection done and found Okay. Site visit report is attached. Please check for further approval.