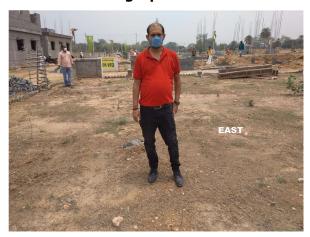

Page 1 of 3 Printed on: 05 May, 2021

| 31. | Occupancy                                              | No             |
|-----|--------------------------------------------------------|----------------|
| 32. | EAST                                                   | Road           |
| 33. | WEST                                                   | Vacant         |
| 34. | NORTH                                                  | Road           |
| 35. | SOUTH                                                  | Vacant         |
| 36. | Length of the Road(In Mtr.)                            | Up to 50 meter |
| 37. | Existing Width of the Road(In Mtr.)                    | 6.1            |
| 38. | Proposed Width of the Road as per Master Plan(In Mtr.) | 6.1            |
| 39. | Width of the RoadWidening(In Mtr.)                     | 0              |
| 40. | Plot area (As per deed)                                | 119.83         |

## Site Visit Photographs:

Page 2 of 3 Printed on: 05 May, 2021

Recommendation: Verified & found Ok

**Remark**: Site Inspection done and found Okay. Site visit report is attached. Please check for further approval.