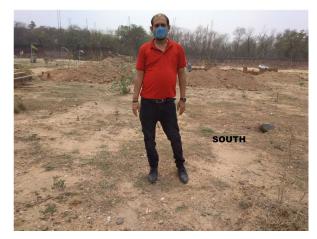

Page 1 of 3 Printed on: 05 May, 2021

| 31. | Occupancy                                              | No             |
|-----|--------------------------------------------------------|----------------|
| 32. | EAST                                                   | Road           |
| 33. | WEST                                                   | Vacant         |
| 34. | NORTH                                                  | Road           |
| 35. | SOUTH                                                  | Vacant         |
| 36. | Length of the Road(In Mtr.)                            | Up to 50 meter |
| 37. | Existing Width of the Road(In Mtr.)                    | 6.1            |
| 38. | Proposed Width of the Road as per Master Plan(In Mtr.) | 6.1            |
| 39. | Width of the RoadWidening(In Mtr.)                     | 0              |
| 40. | Plot area (As per deed)                                | 119.83         |

## Site Visit Photographs:

Page 2 of 3 Printed on: 05 May, 2021

Recommendation: Verified & found Ok

**Remark**: Site Inspection done and found Okay. Site visit report is attached. Please check for further approval.