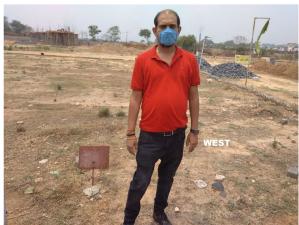

Page 1 of 3 Printed on: 05 May, 2021

| 31. | Occupancy                                              | No             |
|-----|--------------------------------------------------------|----------------|
| 32. | EAST                                                   | Road           |
| 33. | WEST                                                   | Vacant         |
| 34. | NORTH                                                  | Road           |
| 35. | SOUTH                                                  | Vacant         |
| 36. | Length of the Road(In Mtr.)                            | Up to 50 meter |
| 37. | Existing Width of the Road(In Mtr.)                    | 6.1            |
| 38. | Proposed Width of the Road as per Master Plan(In Mtr.) | 6.1            |
| 39. | Width of the RoadWidening(In Mtr.)                     | 0              |
| 40. | Plot area (As per deed)                                | 119.83         |

## Site Visit Photographs:

Page 2 of 3 Printed on: 05 May, 2021

Recommendation: Verified & found Ok

**Remark**: Site Inspection done and found Okay. Site visit report is attached. Please check for further approval.