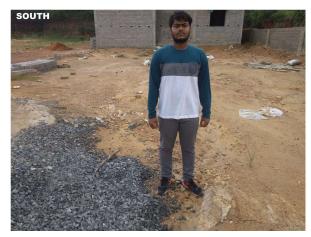

Page 1 of 3 Printed on: 15 August, 2021

| 31. | Occupancy                                              | No             |
|-----|--------------------------------------------------------|----------------|
| 32. | EAST                                                   | Road           |
| 33. | WEST                                                   | Vacant         |
| 34. | NORTH                                                  | Vacant         |
| 35. | SOUTH                                                  | Vacant         |
| 36. | Length of the Road(In Mtr.)                            | Up to 50 meter |
| 37. | Existing Width of the Road(In Mtr.)                    | 6.1            |
| 38. | Proposed Width of the Road as per Master Plan(In Mtr.) | 6.1            |
| 39. | Width of the RoadWidening(In Mtr.)                     | 0              |
| 40. | Plot area (As per deed)                                | 146.37         |

## **Site Visit Photographs:**

Page 2 of 3 Printed on: 15 August, 2021

Recommendation: Verified & found Ok

**Remark**: Site Inspection done and found Okay. Site visit report is attached. Please check for further approval.