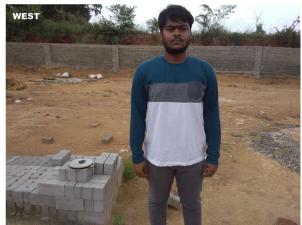

Page 1 of 3 Printed on: 15 August, 2021

| 31. | Occupancy                                              | No             |
|-----|--------------------------------------------------------|----------------|
| 32. | EAST                                                   | Road           |
| 33. | WEST                                                   | Vacant         |
| 34. | NORTH                                                  | Vacant         |
| 35. | SOUTH                                                  | Vacant         |
| 36. | Length of the Road(In Mtr.)                            | Up to 50 meter |
| 37. | Existing Width of the Road(In Mtr.)                    | 6.1            |
| 38. | Proposed Width of the Road as per Master Plan(In Mtr.) | 6.1            |
| 39. | Width of the RoadWidening(In Mtr.)                     | 0              |
| 40. | Plot area (As per deed)                                | 146.37         |

## **Site Visit Photographs:**

Page 2 of 3 Printed on: 15 August, 2021

Recommendation: Verified & found Ok

**Remark**: Site Inspection done and found Okay. Site visit report is attached. Please check for further approval.