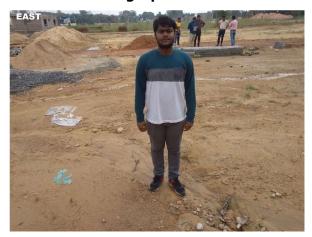

Page 1 of 3 Printed on: 15 August, 2021

| 31. | Occupancy                                              | No             |
|-----|--------------------------------------------------------|----------------|
| 32. | EAST                                                   | Road           |
| 33. | WEST                                                   | Vacant         |
| 34. | NORTH                                                  | Vacant         |
| 35. | SOUTH                                                  | Vacant         |
| 36. | Length of the Road(In Mtr.)                            | Up to 50 meter |
| 37. | Existing Width of the Road(In Mtr.)                    | 6.1            |
| 38. | Proposed Width of the Road as per Master Plan(In Mtr.) | 6.1            |
| 39. | Width of the RoadWidening(In Mtr.)                     | 0              |
| 40. | Plot area (As per deed)                                | 146.37         |

## **Site Visit Photographs:**

Page 2 of 3 Printed on: 15 August, 2021

Recommendation: Verified & found Ok

**Remark**: Site Inspection done and found Okay. Site visit report is attached. Please check for further approval.