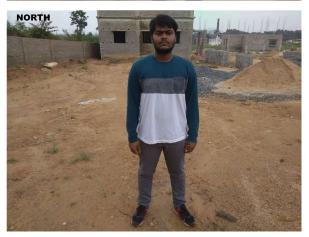

Page 1 of 3 Printed on: 15 August, 2021

| 31. | Occupancy                                              | No             |
|-----|--------------------------------------------------------|----------------|
| 32. | EAST                                                   | Road           |
| 33. | WEST                                                   | Vacant         |
| 34. | NORTH                                                  | Vacant         |
| 35. | SOUTH                                                  | Vacant         |
| 36. | Length of the Road(In Mtr.)                            | Up to 50 meter |
| 37. | Existing Width of the Road(In Mtr.)                    | 6.1            |
| 38. | Proposed Width of the Road as per Master Plan(In Mtr.) | 6.1            |
| 39. | Width of the RoadWidening(In Mtr.)                     | 0              |
| 40. | Plot area (As per deed)                                | 146.37         |

## **Site Visit Photographs:**

Page 2 of 3 Printed on: 15 August, 2021

Recommendation: Verified & found Ok

**Remark**: Site Inspection done and found Okay. Site visit report is attached. Please check for further approval.