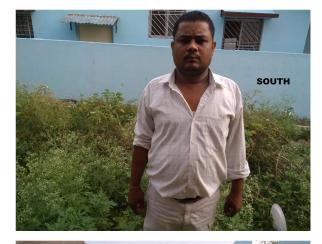

| 30. | Dealing with inflammable/chemical                      | No             |
|-----|--------------------------------------------------------|----------------|
| 31. | Occupancy                                              | No             |
| 32. | EAST                                                   | Vacant         |
| 33. | WEST                                                   | Road           |
| 34. | NORTH                                                  | House          |
| 35. | SOUTH                                                  | House          |
| 36. | Length of the Road(In Mtr.)                            | Up to 50 meter |
| 37. | Existing Width of the Road(In Mtr.)                    | 6.1            |
| 38. | Proposed Width of the Road as per Master Plan(In Mtr.) | 6.1            |
| 39. | Width of the RoadWidening(In Mtr.)                     | 0              |
| 40. | Plot area (As per deed)                                | 93.11          |

## Site Visit Photographs :

**ROAD** west

Recommendation : Verified & found Ok Remark : Site Inspection done and found Okay. Site visit report is attached. Please check for further approval.

> Binay Kumar Junior Engg