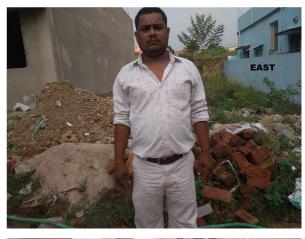

| 30. | Dealing with inflammable/chemical                      | No             |
|-----|--------------------------------------------------------|----------------|
| 31. | Occupancy                                              | No             |
| 32. | EAST                                                   | Vacant         |
| 33. | WEST                                                   | Road           |
| 34. | NORTH                                                  | House          |
| 35. | SOUTH                                                  | House          |
| 36. | Length of the Road(In Mtr.)                            | Up to 50 meter |
| 37. | Existing Width of the Road(In Mtr.)                    | 6.1            |
| 38. | Proposed Width of the Road as per Master Plan(In Mtr.) | 6.1            |
| 39. | Width of the RoadWidening(In Mtr.)                     | 0              |
| 40. | Plot area (As per deed)                                | 93.11          |

## Site Visit Photographs :

**ROAD** west

Recommendation : Verified & found Ok Remark : Site Inspection done and found Okay. Site visit report is attached. Please check for further approval.

> Binay Kumar Junior Engg