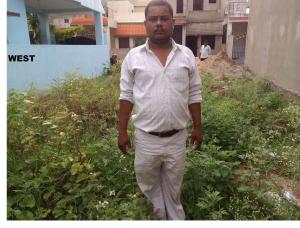

| 30. | Dealing with inflammable/chemical                      | No             |
|-----|--------------------------------------------------------|----------------|
| 31. | Occupancy                                              | No             |
| 32. | EAST                                                   | Vacant         |
| 33. | WEST                                                   | Road           |
| 34. | NORTH                                                  | House          |
| 35. | SOUTH                                                  | House          |
| 36. | Length of the Road(In Mtr.)                            | Up to 50 meter |
| 37. | Existing Width of the Road(In Mtr.)                    | 6.1            |
| 38. | Proposed Width of the Road as per Master Plan(In Mtr.) | 6.1            |
| 39. | Width of the RoadWidening(In Mtr.)                     | 0              |
| 40. | Plot area (As per deed)                                | 93.11          |

## Site Visit Photographs :

**ROAD** west

Recommendation : Verified & found Ok Remark : Site Inspection done and found Okay. Site visit report is attached. Please check for further approval.

> Binay Kumar Junior Engg