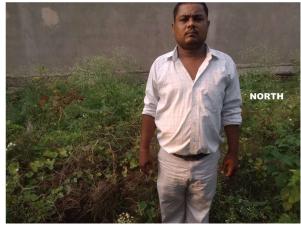

| 30. | Dealing with inflammable/chemical                      | No             |
|-----|--------------------------------------------------------|----------------|
| 31. | Occupancy                                              | No             |
| 32. | EAST                                                   | Vacant         |
| 33. | WEST                                                   | Road           |
| 34. | NORTH                                                  | House          |
| 35. | SOUTH                                                  | House          |
| 36. | Length of the Road(In Mtr.)                            | Up to 50 meter |
| 37. | Existing Width of the Road(In Mtr.)                    | 6.1            |
| 38. | Proposed Width of the Road as per Master Plan(In Mtr.) | 6.1            |
| 39. | Width of the RoadWidening(In Mtr.)                     | 0              |
| 40. | Plot area (As per deed)                                | 93.11          |

## Site Visit Photographs :

**ROAD** west

Recommendation : Verified & found Ok Remark : Site Inspection done and found Okay. Site visit report is attached. Please check for further approval.

> Binay Kumar Junior Engg