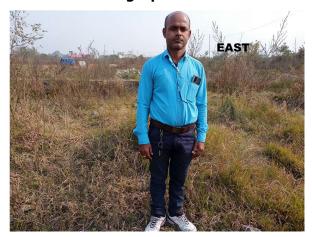

Page 1 of 3 Printed on : 22 January, 2022

| 31. | Occupancy                                              | No             |
|-----|--------------------------------------------------------|----------------|
| 32. | EAST                                                   | vacant         |
| 33. | WEST                                                   | vacant         |
| 34. | NORTH                                                  | vacant         |
| 35. | SOUTH                                                  | road           |
| 36. | Length of the Road(In Mtr.)                            | Up to 50 meter |
| 37. | Existing Width of the Road(In Mtr.)                    | 4.57           |
| 38. | Proposed Width of the Road as per Master Plan(In Mtr.) | 4.57           |
| 39. | Width of the RoadWidening(In Mtr.)                     | 0              |
| 40. | Plot area (As per deed)                                | 263.17         |

## Site Visit Photographs:

Page 2 of 3 Printed on: 22 January, 2022

Recommendation: Verified & found Ok

**Remark**: Site Inspection done and found Okay. Site visit report is attached. Please check for further approval.