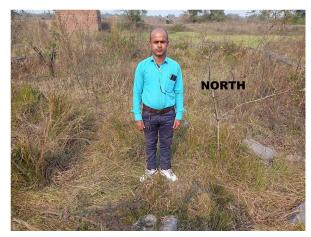

Page 1 of 3 Printed on : 22 January, 2022

| 31. | Occupancy                                              | No             |
|-----|--------------------------------------------------------|----------------|
| 32. | EAST                                                   | vacant         |
| 33. | WEST                                                   | vacant         |
| 34. | NORTH                                                  | vacant         |
| 35. | SOUTH                                                  | road           |
| 36. | Length of the Road(In Mtr.)                            | Up to 50 meter |
| 37. | Existing Width of the Road(In Mtr.)                    | 4.57           |
| 38. | Proposed Width of the Road as per Master Plan(In Mtr.) | 4.57           |
| 39. | Width of the RoadWidening(In Mtr.)                     | 0              |
| 40. | Plot area (As per deed)                                | 263.17         |

## Site Visit Photographs:

Page 2 of 3 Printed on: 22 January, 2022

Recommendation: Verified & found Ok

**Remark**: Site Inspection done and found Okay. Site visit report is attached. Please check for further approval.