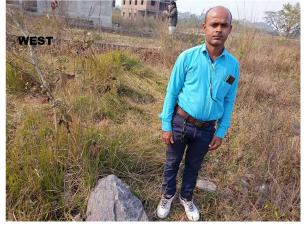

Page 1 of 3 Printed on : 22 January, 2022

| 31. | Occupancy                                              | No             |
|-----|--------------------------------------------------------|----------------|
| 32. | EAST                                                   | vacant         |
| 33. | WEST                                                   | vacant         |
| 34. | NORTH                                                  | vacant         |
| 35. | SOUTH                                                  | road           |
| 36. | Length of the Road(In Mtr.)                            | Up to 50 meter |
| 37. | Existing Width of the Road(In Mtr.)                    | 4.57           |
| 38. | Proposed Width of the Road as per Master Plan(In Mtr.) | 4.57           |
| 39. | Width of the RoadWidening(In Mtr.)                     | 0              |
| 40. | Plot area (As per deed)                                | 263.17         |

## Site Visit Photographs:

Page 2 of 3 Printed on: 22 January, 2022

Recommendation: Verified & found Ok

**Remark**: Site Inspection done and found Okay. Site visit report is attached. Please check for further approval.