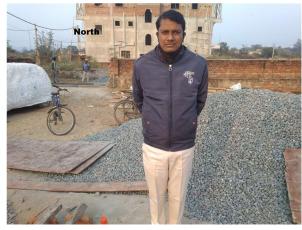

| 31. | Occupancy                                              | No             |
|-----|--------------------------------------------------------|----------------|
| 32. | EAST                                                   | vacant         |
| 33. | WEST                                                   | road           |
| 34. | NORTH                                                  | vacant         |
| 35. | SOUTH                                                  | vacant         |
| 36. | Length of the Road(In Mtr.)                            | Up to 50 meter |
| 37. | Existing Width of the Road(In Mtr.)                    | 6.1            |
| 38. | Proposed Width of the Road as per Master Plan(In Mtr.) | 6.1            |
| 39. | Width of the RoadWidening(In Mtr.)                     | 0              |
| 40. | Plot area (As per deed)                                | 244.92         |

## Site Visit Photographs :

Recommendation : Verified & found Ok Remark : Site Inspection done and found Okay. Site visit report is attached. Please check for further approval.

> Binay Kumar Junior Engg