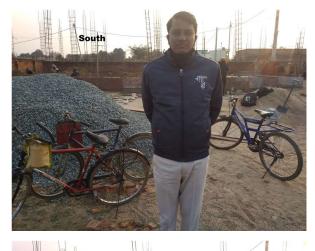

| 31. | Occupancy                                              | No             |
|-----|--------------------------------------------------------|----------------|
| 32. | EAST                                                   | vacant         |
| 33. | WEST                                                   | road           |
| 34. | NORTH                                                  | vacant         |
| 35. | SOUTH                                                  | vacant         |
| 36. | Length of the Road(In Mtr.)                            | Up to 50 meter |
| 37. | Existing Width of the Road(In Mtr.)                    | 6.1            |
| 38. | Proposed Width of the Road as per Master Plan(In Mtr.) | 6.1            |
| 39. | Width of the RoadWidening(In Mtr.)                     | 0              |
| 40. | Plot area (As per deed)                                | 244.92         |

## Site Visit Photographs :

Recommendation : Verified & found Ok Remark : Site Inspection done and found Okay. Site visit report is attached. Please check for further approval.

> Binay Kumar Junior Engg