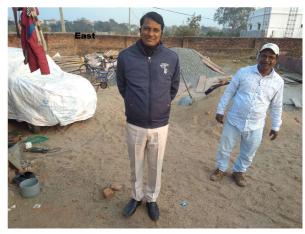

| 31. | Occupancy                                              | No             |
|-----|--------------------------------------------------------|----------------|
| 32. | EAST                                                   | vacant         |
| 33. | WEST                                                   | road           |
| 34. | NORTH                                                  | vacant         |
| 35. | SOUTH                                                  | vacant         |
| 36. | Length of the Road(In Mtr.)                            | Up to 50 meter |
| 37. | Existing Width of the Road(In Mtr.)                    | 6.1            |
| 38. | Proposed Width of the Road as per Master Plan(In Mtr.) | 6.1            |
| 39. | Width of the RoadWidening(In Mtr.)                     | 0              |
| 40. | Plot area (As per deed)                                | 244.92         |

## Site Visit Photographs :

Recommendation : Verified & found Ok Remark : Site Inspection done and found Okay. Site visit report is attached. Please check for further approval.

> Binay Kumar Junior Engg