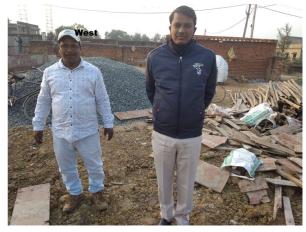

| 31. | Occupancy                                              | No             |
|-----|--------------------------------------------------------|----------------|
| 32. | EAST                                                   | vacant         |
| 33. | WEST                                                   | road           |
| 34. | NORTH                                                  | vacant         |
| 35. | SOUTH                                                  | vacant         |
| 36. | Length of the Road(In Mtr.)                            | Up to 50 meter |
| 37. | Existing Width of the Road(In Mtr.)                    | 6.1            |
| 38. | Proposed Width of the Road as per Master Plan(In Mtr.) | 6.1            |
| 39. | Width of the RoadWidening(In Mtr.)                     | 0              |
| 40. | Plot area (As per deed)                                | 244.92         |

## Site Visit Photographs :

Recommendation : Verified & found Ok Remark : Site Inspection done and found Okay. Site visit report is attached. Please check for further approval.

> Binay Kumar Junior Engg