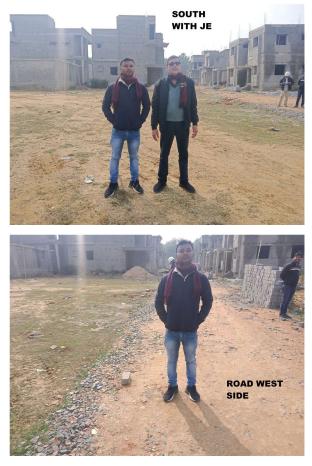

| 31. | Occupancy                                              | No             |
|-----|--------------------------------------------------------|----------------|
| 32. | EAST                                                   | house          |
| 33. | WEST                                                   | road           |
| 34. | NORTH                                                  | vacant         |
| 35. | SOUTH                                                  | vacant         |
| 36. | Length of the Road(In Mtr.)                            | Up to 50 meter |
| 37. | Existing Width of the Road(In Mtr.)                    | 6.1            |
| 38. | Proposed Width of the Road as per Master Plan(In Mtr.) | 6.1            |
| 39. | Width of the RoadWidening(In Mtr.)                     | 0              |
| 40. | Plot area (As per deed)                                | 115.78         |

## Site Visit Photographs :

**Recommendation** : Verified & found Ok **Remark** : Site Inspection done and found Okay. Site visit report is attached. Please check for further approval.

> Binay Kumar Junior Engg