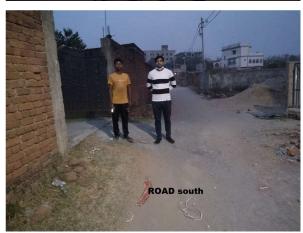

| Vacant         |
| 33. | WEST                                                   | Vacant         |
| 34. | NORTH                                                  | House          |
| 35. | SOUTH                                                  | Road           |
| 36. | Length of the Road(In Mtr.)                            | Up to 50 meter |
| 37. | Existing Width of the Road(In Mtr.)                    | 5              |
| 38. | Proposed Width of the Road as per Master Plan(In Mtr.) | 5              |
| 39. | Width of the RoadWidening(In Mtr.)                     | 0              |
| 40. | Plot area (As per deed)                                | 194.31         |

## **Site Visit Photographs:**







Page 2 of 3 Printed on: 16 April, 2021







Recommendation: Verified & found Ok

**Remark**: Site Inspection done and found Okay. Site visit report is attached. Please check for further approval.

Binay Kumar Junior Engg

Page 3 of 3 Printed on: 16 April, 2021