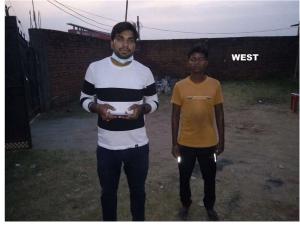

| No             |
| 32. | EAST                                                   | Vacant         |
| 33. | WEST                                                   | Vacant         |
| 34. | NORTH                                                  | House          |
| 35. | SOUTH                                                  | Road           |
| 36. | Length of the Road(In Mtr.)                            | Up to 50 meter |
| 37. | Existing Width of the Road(In Mtr.)                    | 5              |
| 38. | Proposed Width of the Road as per Master Plan(In Mtr.) | 5              |
| 39. | Width of the RoadWidening(In Mtr.)                     | 0              |
| 40. | Plot area (As per deed)                                | 194.31         |

## **Site Visit Photographs:**







Page 2 of 3 Printed on: 16 April, 2021







Recommendation: Verified & found Ok

**Remark**: Site Inspection done and found Okay. Site visit report is attached. Please check for further approval.

Binay Kumar Junior Engg

Page 3 of 3 Printed on: 16 April, 2021