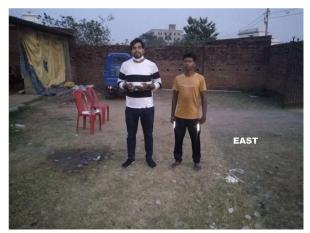

| No             |
| 32. | EAST                                                   | Vacant         |
| 33. | WEST                                                   | Vacant         |
| 34. | NORTH                                                  | House          |
| 35. | SOUTH                                                  | Road           |
| 36. | Length of the Road(In Mtr.)                            | Up to 50 meter |
| 37. | Existing Width of the Road(In Mtr.)                    | 5              |
| 38. | Proposed Width of the Road as per Master Plan(In Mtr.) | 5              |
| 39. | Width of the RoadWidening(In Mtr.)                     | 0              |
| 40. | Plot area (As per deed)                                | 194.31         |

## **Site Visit Photographs:**







Page 2 of 3 Printed on: 16 April, 2021







Recommendation: Verified & found Ok

**Remark**: Site Inspection done and found Okay. Site visit report is attached. Please check for further approval.

Binay Kumar Junior Engg

Page 3 of 3 Printed on: 16 April, 2021