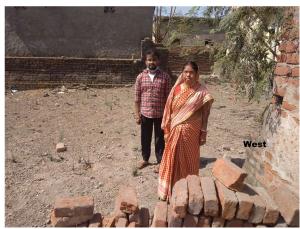

Page 1 of 3 Printed on: 28 February, 2021

| 30. | Dealing with inflammable/chemical                      | No             |
|-----|--------------------------------------------------------|----------------|
| 31. | Occupancy                                              | No             |
| 32. | EAST                                                   | Road           |
| 33. | WEST                                                   | House          |
| 34. | NORTH                                                  | House          |
| 35. | SOUTH                                                  | Vacant         |
| 36. | Length of the Road(In Mtr.)                            | Up to 50 meter |
| 37. | Existing Width of the Road(In Mtr.)                    | 3.65           |
| 38. | Proposed Width of the Road as per Master Plan(In Mtr.) | 3.65           |
| 39. | Width of the RoadWidening(In Mtr.)                     | 0              |
| 40. | Plot area (As per deed)                                | 208.89         |

## **Site Visit Photographs:**

Page 2 of 3 Printed on: 28 February, 2021

Recommendation: Verified & found Ok

**Remark**: Site Inspection done and found Okay. Site visit report is attached. Please check for further approval.