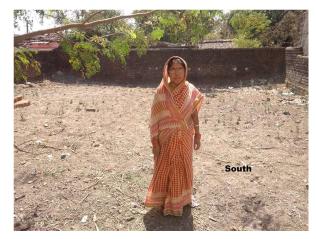

Page 1 of 3 Printed on: 28 February, 2021

| 30. | Dealing with inflammable/chemical                      | No             |
|-----|--------------------------------------------------------|----------------|
| 31. | Occupancy                                              | No             |
| 32. | EAST                                                   | Road           |
| 33. | WEST                                                   | House          |
| 34. | NORTH                                                  | House          |
| 35. | SOUTH                                                  | Vacant         |
| 36. | Length of the Road(In Mtr.)                            | Up to 50 meter |
| 37. | Existing Width of the Road(In Mtr.)                    | 3.65           |
| 38. | Proposed Width of the Road as per Master Plan(In Mtr.) | 3.65           |
| 39. | Width of the RoadWidening(In Mtr.)                     | 0              |
| 40. | Plot area (As per deed)                                | 208.89         |

## **Site Visit Photographs:**

Page 2 of 3 Printed on: 28 February, 2021

Recommendation: Verified & found Ok

**Remark**: Site Inspection done and found Okay. Site visit report is attached. Please check for further approval.