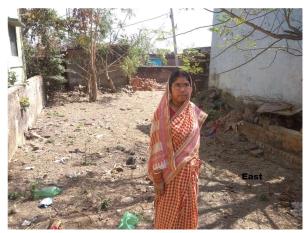

Page 1 of 3 Printed on: 28 February, 2021

| 30. | Dealing with inflammable/chemical                      | No             |
|-----|--------------------------------------------------------|----------------|
| 31. | Occupancy                                              | No             |
| 32. | EAST                                                   | Road           |
| 33. | WEST                                                   | House          |
| 34. | NORTH                                                  | House          |
| 35. | SOUTH                                                  | Vacant         |
| 36. | Length of the Road(In Mtr.)                            | Up to 50 meter |
| 37. | Existing Width of the Road(In Mtr.)                    | 3.65           |
| 38. | Proposed Width of the Road as per Master Plan(In Mtr.) | 3.65           |
| 39. | Width of the RoadWidening(In Mtr.)                     | 0              |
| 40. | Plot area (As per deed)                                | 208.89         |

## **Site Visit Photographs:**

Page 2 of 3 Printed on: 28 February, 2021

Recommendation: Verified & found Ok

**Remark**: Site Inspection done and found Okay. Site visit report is attached. Please check for further approval.