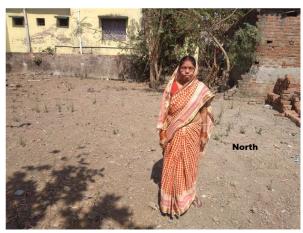

Page 1 of 3 Printed on: 28 February, 2021

| 30. | Dealing with inflammable/chemical                      | No             |
|-----|--------------------------------------------------------|----------------|
| 31. | Occupancy                                              | No             |
| 32. | EAST                                                   | Road           |
| 33. | WEST                                                   | House          |
| 34. | NORTH                                                  | House          |
| 35. | SOUTH                                                  | Vacant         |
| 36. | Length of the Road(In Mtr.)                            | Up to 50 meter |
| 37. | Existing Width of the Road(In Mtr.)                    | 3.65           |
| 38. | Proposed Width of the Road as per Master Plan(In Mtr.) | 3.65           |
| 39. | Width of the RoadWidening(In Mtr.)                     | 0              |
| 40. | Plot area (As per deed)                                | 208.89         |

## **Site Visit Photographs:**

Page 2 of 3 Printed on: 28 February, 2021

Recommendation: Verified & found Ok

**Remark**: Site Inspection done and found Okay. Site visit report is attached. Please check for further approval.