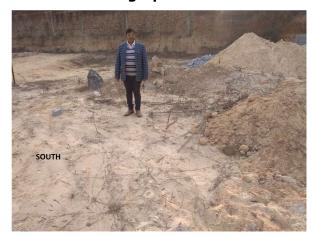

Page 1 of 3 Printed on: 31 January, 2021

| 31. | Occupancy                                              | No             |
|-----|--------------------------------------------------------|----------------|
| 32. | EAST                                                   | Road           |
| 33. | WEST                                                   | Vacant         |
| 34. | NORTH                                                  | Vacant         |
| 35. | SOUTH                                                  | Vacant         |
| 36. | Length of the Road(In Mtr.)                            | Up to 50 meter |
| 37. | Existing Width of the Road(In Mtr.)                    | 6.09           |
| 38. | Proposed Width of the Road as per Master Plan(In Mtr.) | 3.6            |
| 39. | Width of the RoadWidening(In Mtr.)                     | 0              |
| 40. | Plot area (As per deed)                                | 146.37         |

## Site Visit Photographs:

Page 2 of 3 Printed on: 31 January, 2021

Recommendation: Verified & found Ok

**Remark**: Site Inspection done and found Okay. Site visit report is attached.

Please check for further approval.