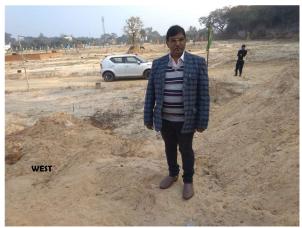

Page 1 of 3 Printed on: 31 January, 2021

| 31. | Occupancy                                              | No             |
|-----|--------------------------------------------------------|----------------|
| 32. | EAST                                                   | Road           |
| 33. | WEST                                                   | Vacant         |
| 34. | NORTH                                                  | Vacant         |
| 35. | SOUTH                                                  | Vacant         |
| 36. | Length of the Road(In Mtr.)                            | Up to 50 meter |
| 37. | Existing Width of the Road(In Mtr.)                    | 6.09           |
| 38. | Proposed Width of the Road as per Master Plan(In Mtr.) | 3.6            |
| 39. | Width of the RoadWidening(In Mtr.)                     | 0              |
| 40. | Plot area (As per deed)                                | 146.37         |

## Site Visit Photographs:

Page 2 of 3 Printed on: 31 January, 2021

Recommendation: Verified & found Ok

**Remark**: Site Inspection done and found Okay. Site visit report is attached.

Please check for further approval.