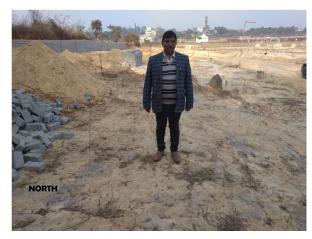

Page 1 of 3 Printed on: 31 January, 2021

| 31. | Occupancy                                              | No             |
|-----|--------------------------------------------------------|----------------|
| 32. | EAST                                                   | Road           |
| 33. | WEST                                                   | Vacant         |
| 34. | NORTH                                                  | Vacant         |
| 35. | SOUTH                                                  | Vacant         |
| 36. | Length of the Road(In Mtr.)                            | Up to 50 meter |
| 37. | Existing Width of the Road(In Mtr.)                    | 6.09           |
| 38. | Proposed Width of the Road as per Master Plan(In Mtr.) | 3.6            |
| 39. | Width of the RoadWidening(In Mtr.)                     | 0              |
| 40. | Plot area (As per deed)                                | 146.37         |

## Site Visit Photographs:

Page 2 of 3 Printed on: 31 January, 2021

Recommendation: Verified & found Ok

**Remark**: Site Inspection done and found Okay. Site visit report is attached.

Please check for further approval.