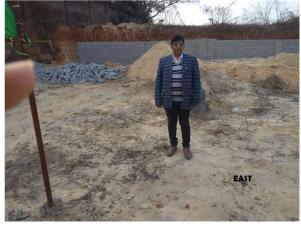

Page 1 of 3 Printed on: 31 January, 2021

| 31. | Occupancy                                              | No             |
|-----|--------------------------------------------------------|----------------|
| 32. | EAST                                                   | Road           |
| 33. | WEST                                                   | Vacant         |
| 34. | NORTH                                                  | Vacant         |
| 35. | SOUTH                                                  | Vacant         |
| 36. | Length of the Road(In Mtr.)                            | Up to 50 meter |
| 37. | Existing Width of the Road(In Mtr.)                    | 6.09           |
| 38. | Proposed Width of the Road as per Master Plan(In Mtr.) | 3.6            |
| 39. | Width of the RoadWidening(In Mtr.)                     | 0              |
| 40. | Plot area (As per deed)                                | 146.37         |

## Site Visit Photographs:

Page 2 of 3 Printed on: 31 January, 2021

Recommendation: Verified & found Ok

**Remark**: Site Inspection done and found Okay. Site visit report is attached.

Please check for further approval.