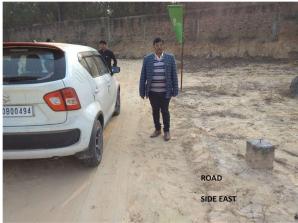

## Site Visit Photographs:

Page 2 of 3 Printed on: 17 March, 2021

Recommendation: Verified & found Ok

**Remark**: Site Inspection done and found Okay. Site visit report is attached. Please check for further approval.

Thana No. : 129 Plot No. OLD PLOT NO 518, NEW PLOT NO

Road No. / Name : 99 SENTOSA GREEN GOVINDPUR ROAD Registration No. : MADA/ARC/0024/2019

| Site Visit Checklist |                                                                                                                                                                      |                                               |           |                            |
|----------------------|----------------------------------------------------------------------------------------------------------------------------------------------------------------------|-----------------------------------------------|-----------|----------------------------|
| #                    | Description                                                                                                                                                          | As On Site                                    | Objection | Remark                     |
| 1.                   | Whether Existing at Site                                                                                                                                             | Yes                                           |           |                            |
| 2.                   | Whether connected with an existing public road                                                                                                                       | Yes                                           |           |                            |
| 3.                   | Status of road                                                                                                                                                       | Public                                        |           |                            |
| 4.                   | Nature of Road                                                                                                                                                       | Kutchha                                       |           |                            |
| 5.                   | Width of approach road                                                                                                                                               | 6.1m                                          |           |                            |
| 6.                   | Whether road side drain exists                                                                                                                                       | No                                            |           |                            |
| 7.                   | if Whether road side drain exists is No - Distance from nearest drain                                                                                                | 100m                                          |           |                            |
| 8.                   | if Whether road side drain exists is No - easibility to connect                                                                                                      | Yes                                           |           |                            |
| 9.                   | if Whether road side drain exists is No - Scope of widening of road                                                                                                  | NA                                            |           |                            |
| 10.                  | Whether the site is at road junction                                                                                                                                 | Yes                                           |           |                            |
| 11.                  | Level of site in relation to approach road                                                                                                                           | 0.01m                                         |           |                            |
| 12.                  | Whether the area is subject to                                                                                                                                       | NA                                            |           |                            |
| 13.                  | Whether the locality is                                                                                                                                              | Developing                                    |           |                            |
| 14.                  | Distance of the plot from the nearest temple/<br>monument / Airport/ Other important building                                                                        | Temple 200m (99 sentosa green govindpur road) |           | Credo world school<br>500m |
| 15.                  | The vertical and horizontal distance from 33 KV/11 KV electric line                                                                                                  | 100m                                          |           | transformer 200m           |
| 16.                  | Whether the Site is vacant                                                                                                                                           | Yes                                           |           |                            |
| 17.                  | Plot size (As per measurement)(In Sqmt)                                                                                                                              | 146.4                                         |           |                            |
| 18.                  | Whether the applicant encroached the Govt. land/road land/any other land/drainage channel                                                                            | No                                            |           |                            |
| 19.                  | Sketch site plan showing the location of the site, important land marks and connectivity with the main road is enclosed. (For site not located on main road) at page | Yes                                           |           |                            |
| 20.                  | Any other information.                                                                                                                                               | NA                                            |           |                            |
| 21.                  | Verified the Amins report with/without site inspection and found correct                                                                                             | Yes                                           |           |                            |
| 22.                  | Land Use                                                                                                                                                             | Residential                                   |           |                            |
| 23.                  | Road                                                                                                                                                                 | Yes                                           |           |                            |
| 24.                  | Sewerage                                                                                                                                                             | No                                            |           |                            |
| 25.                  | Drainage                                                                                                                                                             | No                                            |           |                            |
| 26.                  | Water facility                                                                                                                                                       | No                                            |           |                            |
| 27.                  | Availability of drain                                                                                                                                                | No                                            |           |                            |
| 28.                  | Telephone                                                                                                                                                            | No                                            |           |                            |
| 29.                  | Electricity                                                                                                                                                          | No                                            |           |                            |