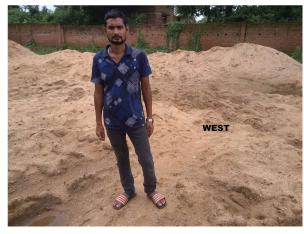

| 30. | Dealing with inflammable/chemical                      | No             |
|-----|--------------------------------------------------------|----------------|
| 31. | Occupancy                                              | No             |
| 32. | EAST                                                   | Vacant         |
| 33. | WEST                                                   | Road           |
| 34. | NORTH                                                  | Vacant         |
| 35. | SOUTH                                                  | House          |
| 36. | Length of the Road(In Mtr.)                            | Up to 50 meter |
| 37. | Existing Width of the Road(In Mtr.)                    | 6.1            |
| 38. | Proposed Width of the Road as per Master Plan(In Mtr.) | 6.1            |
| 39. | Width of the RoadWidening(In Mtr.)                     | 0              |
| 40. | Plot area (As per deed)                                | 139.26         |

## Site Visit Photographs :

Recommendation : Verified & found Ok Remark : Site Inspection done and found Okay. Site visit report is attached. Please check for further approval.

Binay Kumar Junior Engg