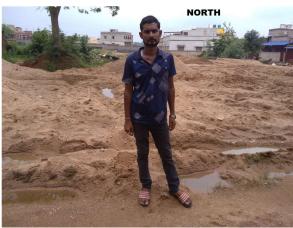

| 30. | Dealing with inflammable/chemical                      | No             |
|-----|--------------------------------------------------------|----------------|
| 31. | Occupancy                                              | No             |
| 32. | EAST                                                   | Vacant         |
| 33. | WEST                                                   | Road           |
| 34. | NORTH                                                  | Vacant         |
| 35. | SOUTH                                                  | House          |
| 36. | Length of the Road(In Mtr.)                            | Up to 50 meter |
| 37. | Existing Width of the Road(In Mtr.)                    | 6.1            |
| 38. | Proposed Width of the Road as per Master Plan(In Mtr.) | 6.1            |
| 39. | Width of the RoadWidening(In Mtr.)                     | 0              |
| 40. | Plot area (As per deed)                                | 139.26         |

## Site Visit Photographs :

Recommendation : Verified & found Ok Remark : Site Inspection done and found Okay. Site visit report is attached. Please check for further approval.

Binay Kumar Junior Engg