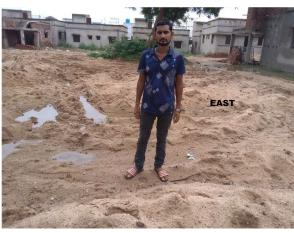

| 30. | Dealing with inflammable/chemical                      | No             |
|-----|--------------------------------------------------------|----------------|
| 31. | Occupancy                                              | No             |
| 32. | EAST                                                   | Vacant         |
| 33. | WEST                                                   | Road           |
| 34. | NORTH                                                  | Vacant         |
| 35. | SOUTH                                                  | House          |
| 36. | Length of the Road(In Mtr.)                            | Up to 50 meter |
| 37. | Existing Width of the Road(In Mtr.)                    | 6.1            |
| 38. | Proposed Width of the Road as per Master Plan(In Mtr.) | 6.1            |
| 39. | Width of the RoadWidening(In Mtr.)                     | 0              |
| 40. | Plot area (As per deed)                                | 139.26         |

## Site Visit Photographs :

Recommendation : Verified & found Ok Remark : Site Inspection done and found Okay. Site visit report is attached. Please check for further approval.

Binay Kumar Junior Engg