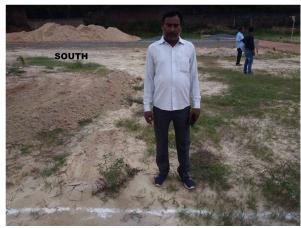

Page 1 of 3 Printed on: 18 July, 2021

| 31. | Occupancy                                              | No             |
|-----|--------------------------------------------------------|----------------|
| 32. | EAST                                                   | Vacant         |
| 33. | WEST                                                   | Road           |
| 34. | NORTH                                                  | Vacant         |
| 35. | SOUTH                                                  | Vacant         |
| 36. | Length of the Road(In Mtr.)                            | Up to 50 meter |
| 37. | Existing Width of the Road(In Mtr.)                    | 6.1            |
| 38. | Proposed Width of the Road as per Master Plan(In Mtr.) | 6.1            |
| 39. | Width of the RoadWidening(In Mtr.)                     | 0              |
| 40. | Plot area (As per deed)                                | 133.82         |

## Site Visit Photographs:

Page 2 of 3 Printed on: 18 July, 2021

Recommendation: Verified & found Ok

**Remark**: Site Inspection done and found Okay. Site visit report is attached. Please check for further approval.