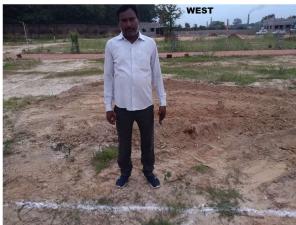

Page 1 of 3 Printed on: 18 July, 2021

| 31. | Occupancy                                              | No             |
|-----|--------------------------------------------------------|----------------|
| 32. | EAST                                                   | Vacant         |
| 33. | WEST                                                   | Road           |
| 34. | NORTH                                                  | Vacant         |
| 35. | SOUTH                                                  | Vacant         |
| 36. | Length of the Road(In Mtr.)                            | Up to 50 meter |
| 37. | Existing Width of the Road(In Mtr.)                    | 6.1            |
| 38. | Proposed Width of the Road as per Master Plan(In Mtr.) | 6.1            |
| 39. | Width of the RoadWidening(In Mtr.)                     | 0              |
| 40. | Plot area (As per deed)                                | 133.82         |

## Site Visit Photographs:

Page 2 of 3 Printed on: 18 July, 2021

Recommendation: Verified & found Ok

**Remark**: Site Inspection done and found Okay. Site visit report is attached. Please check for further approval.