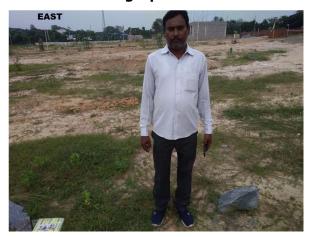

Page 1 of 3 Printed on: 18 July, 2021

| 31. | Occupancy                                              | No             |
|-----|--------------------------------------------------------|----------------|
| 32. | EAST                                                   | Vacant         |
| 33. | WEST                                                   | Road           |
| 34. | NORTH                                                  | Vacant         |
| 35. | SOUTH                                                  | Vacant         |
| 36. | Length of the Road(In Mtr.)                            | Up to 50 meter |
| 37. | Existing Width of the Road(In Mtr.)                    | 6.1            |
| 38. | Proposed Width of the Road as per Master Plan(In Mtr.) | 6.1            |
| 39. | Width of the RoadWidening(In Mtr.)                     | 0              |
| 40. | Plot area (As per deed)                                | 133.82         |

## Site Visit Photographs:

Page 2 of 3 Printed on: 18 July, 2021

Recommendation: Verified & found Ok

**Remark**: Site Inspection done and found Okay. Site visit report is attached. Please check for further approval.