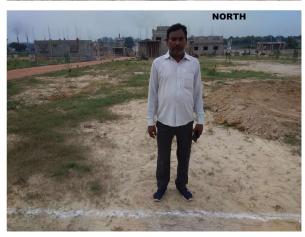

Page 1 of 3 Printed on: 18 July, 2021

| 31. | Occupancy                                              | No             |
|-----|--------------------------------------------------------|----------------|
| 32. | EAST                                                   | Vacant         |
| 33. | WEST                                                   | Road           |
| 34. | NORTH                                                  | Vacant         |
| 35. | SOUTH                                                  | Vacant         |
| 36. | Length of the Road(In Mtr.)                            | Up to 50 meter |
| 37. | Existing Width of the Road(In Mtr.)                    | 6.1            |
| 38. | Proposed Width of the Road as per Master Plan(In Mtr.) | 6.1            |
| 39. | Width of the RoadWidening(In Mtr.)                     | 0              |
| 40. | Plot area (As per deed)                                | 133.82         |

## Site Visit Photographs:

Page 2 of 3 Printed on: 18 July, 2021

Recommendation: Verified & found Ok

**Remark**: Site Inspection done and found Okay. Site visit report is attached. Please check for further approval.