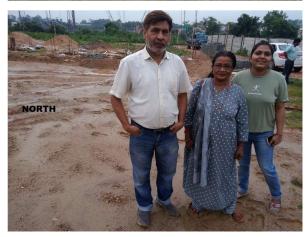

Page 1 of 3 Printed on: 06 August, 2021

| 31. | Occupancy                                              | No             |
|-----|--------------------------------------------------------|----------------|
| 32. | EAST                                                   | Road           |
| 33. | WEST                                                   | Vacant         |
| 34. | NORTH                                                  | Vacant         |
| 35. | SOUTH                                                  | Vacant         |
| 36. | Length of the Road(In Mtr.)                            | Up to 50 meter |
| 37. | Existing Width of the Road(In Mtr.)                    | 6.1            |
| 38. | Proposed Width of the Road as per Master Plan(In Mtr.) | 6.1            |
| 39. | Width of the RoadWidening(In Mtr.)                     | 0              |
| 40. | Plot area (As per deed)                                | 139.26         |

## **Site Visit Photographs:**

Page 2 of 3 Printed on: 06 August, 2021

Recommendation: Verified & found Ok

Remark : Site Inspection done and found Okay. Site visit report is attached. Please check for further approval.