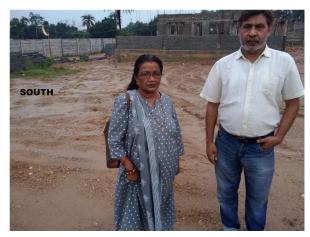

Page 1 of 3 Printed on: 06 August, 2021

| 31. | Occupancy                                              | No             |
|-----|--------------------------------------------------------|----------------|
| 32. | EAST                                                   | Road           |
| 33. | WEST                                                   | Vacant         |
| 34. | NORTH                                                  | Vacant         |
| 35. | SOUTH                                                  | Vacant         |
| 36. | Length of the Road(In Mtr.)                            | Up to 50 meter |
| 37. | Existing Width of the Road(In Mtr.)                    | 6.1            |
| 38. | Proposed Width of the Road as per Master Plan(In Mtr.) | 6.1            |
| 39. | Width of the RoadWidening(In Mtr.)                     | 0              |
| 40. | Plot area (As per deed)                                | 139.26         |

## **Site Visit Photographs:**

Page 2 of 3 Printed on: 06 August, 2021

Recommendation: Verified & found Ok

Remark : Site Inspection done and found Okay. Site visit report is attached. Please check for further approval.