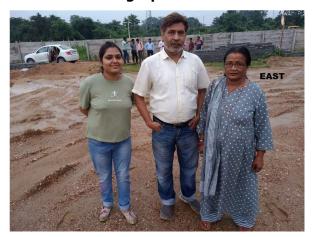

Page 1 of 3 Printed on: 06 August, 2021

| 31. | Occupancy                                              | No             |
|-----|--------------------------------------------------------|----------------|
| 32. | EAST                                                   | Road           |
| 33. | WEST                                                   | Vacant         |
| 34. | NORTH                                                  | Vacant         |
| 35. | SOUTH                                                  | Vacant         |
| 36. | Length of the Road(In Mtr.)                            | Up to 50 meter |
| 37. | Existing Width of the Road(In Mtr.)                    | 6.1            |
| 38. | Proposed Width of the Road as per Master Plan(In Mtr.) | 6.1            |
| 39. | Width of the RoadWidening(In Mtr.)                     | 0              |
| 40. | Plot area (As per deed)                                | 139.26         |

## **Site Visit Photographs:**

Page 2 of 3 Printed on: 06 August, 2021

Recommendation: Verified & found Ok

Remark : Site Inspection done and found Okay. Site visit report is attached. Please check for further approval.