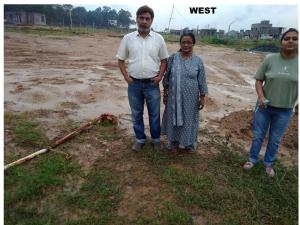

Page 1 of 3 Printed on: 06 August, 2021

| 31. | Occupancy                                              | No             |
|-----|--------------------------------------------------------|----------------|
| 32. | EAST                                                   | Road           |
| 33. | WEST                                                   | Vacant         |
| 34. | NORTH                                                  | Vacant         |
| 35. | SOUTH                                                  | Vacant         |
| 36. | Length of the Road(In Mtr.)                            | Up to 50 meter |
| 37. | Existing Width of the Road(In Mtr.)                    | 6.1            |
| 38. | Proposed Width of the Road as per Master Plan(In Mtr.) | 6.1            |
| 39. | Width of the RoadWidening(In Mtr.)                     | 0              |
| 40. | Plot area (As per deed)                                | 139.26         |

## **Site Visit Photographs:**

Page 2 of 3 Printed on: 06 August, 2021

Recommendation: Verified & found Ok

Remark : Site Inspection done and found Okay. Site visit report is attached. Please check for further approval.