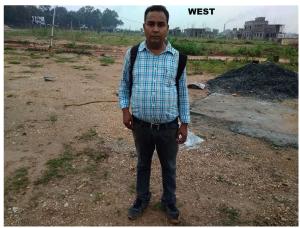

Page 1 of 3 Printed on: 06 August, 2021

| 31. | Occupancy                                              | No             |
|-----|--------------------------------------------------------|----------------|
| 32. | EAST                                                   | Vacant         |
| 33. | WEST                                                   | Road           |
| 34. | NORTH                                                  | Vacant         |
| 35. | SOUTH                                                  | Vacant         |
| 36. | Length of the Road(In Mtr.)                            | Up to 50 meter |
| 37. | Existing Width of the Road(In Mtr.)                    | 6.1            |
| 38. | Proposed Width of the Road as per Master Plan(In Mtr.) | 6.1            |
| 39. | Width of the RoadWidening(In Mtr.)                     | 0              |
| 40. | Plot area (As per deed)                                | 139.26         |

## **Site Visit Photographs:**

Page 2 of 3 Printed on: 06 August, 2021

Recommendation: Verified & found Ok

**Remark**: Site Inspection done and found Okay. Site visit report is attached. Please check for further approval.