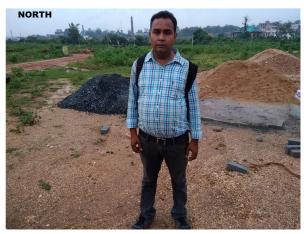

Page 1 of 3 Printed on: 06 August, 2021

| 31. | Occupancy                                              | No             |
|-----|--------------------------------------------------------|----------------|
| 32. | EAST                                                   | Vacant         |
| 33. | WEST                                                   | Road           |
| 34. | NORTH                                                  | Vacant         |
| 35. | SOUTH                                                  | Vacant         |
| 36. | Length of the Road(In Mtr.)                            | Up to 50 meter |
| 37. | Existing Width of the Road(In Mtr.)                    | 6.1            |
| 38. | Proposed Width of the Road as per Master Plan(In Mtr.) | 6.1            |
| 39. | Width of the RoadWidening(In Mtr.)                     | 0              |
| 40. | Plot area (As per deed)                                | 139.26         |

## **Site Visit Photographs:**

Page 2 of 3 Printed on: 06 August, 2021

Recommendation: Verified & found Ok

**Remark**: Site Inspection done and found Okay. Site visit report is attached. Please check for further approval.