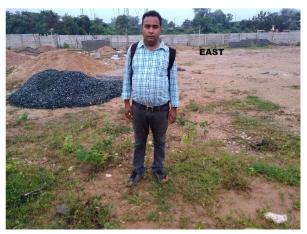

Page 1 of 3 Printed on: 06 August, 2021

| 31. | Occupancy                                              | No             |
|-----|--------------------------------------------------------|----------------|
| 32. | EAST                                                   | Vacant         |
| 33. | WEST                                                   | Road           |
| 34. | NORTH                                                  | Vacant         |
| 35. | SOUTH                                                  | Vacant         |
| 36. | Length of the Road(In Mtr.)                            | Up to 50 meter |
| 37. | Existing Width of the Road(In Mtr.)                    | 6.1            |
| 38. | Proposed Width of the Road as per Master Plan(In Mtr.) | 6.1            |
| 39. | Width of the RoadWidening(In Mtr.)                     | 0              |
| 40. | Plot area (As per deed)                                | 139.26         |

## **Site Visit Photographs:**

Page 2 of 3 Printed on: 06 August, 2021

Recommendation: Verified & found Ok

**Remark**: Site Inspection done and found Okay. Site visit report is attached. Please check for further approval.