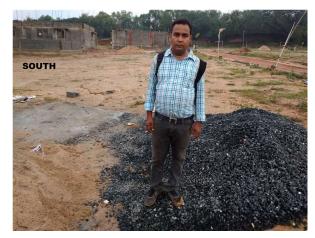

Page 1 of 3 Printed on: 06 August, 2021

| 31. | Occupancy                                              | No             |
|-----|--------------------------------------------------------|----------------|
| 32. | EAST                                                   | Vacant         |
| 33. | WEST                                                   | Road           |
| 34. | NORTH                                                  | Vacant         |
| 35. | SOUTH                                                  | Vacant         |
| 36. | Length of the Road(In Mtr.)                            | Up to 50 meter |
| 37. | Existing Width of the Road(In Mtr.)                    | 6.1            |
| 38. | Proposed Width of the Road as per Master Plan(In Mtr.) | 6.1            |
| 39. | Width of the RoadWidening(In Mtr.)                     | 0              |
| 40. | Plot area (As per deed)                                | 139.26         |

## **Site Visit Photographs:**

Page 2 of 3 Printed on: 06 August, 2021

Recommendation: Verified & found Ok

**Remark**: Site Inspection done and found Okay. Site visit report is attached. Please check for further approval.