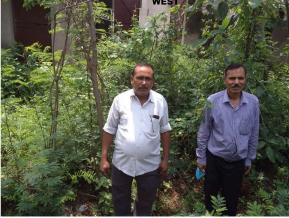

| 31. | Occupancy                                              | No             |
|-----|--------------------------------------------------------|----------------|
| 32. | EAST                                                   | Road           |
| 33. | WEST                                                   | Vacant         |
| 34. | NORTH                                                  | Vacant         |
| 35. | SOUTH                                                  | Road           |
| 36. | Length of the Road(In Mtr.)                            | Up to 50 meter |
| 37. | Existing Width of the Road(In Mtr.)                    | 3.66           |
| 38. | Proposed Width of the Road as per Master Plan(In Mtr.) | 3.66           |
| 39. | Width of the RoadWidening(In Mtr.)                     | 0              |
| 40. | Plot area (As per deed)                                | 200.39         |

## Site Visit Photographs :

Recommendation : Verified & found Ok Remark : Site Inspection done and found Okay. Site visit report is attached. Please check for further approval.

> Binay Kumar Junior Engg