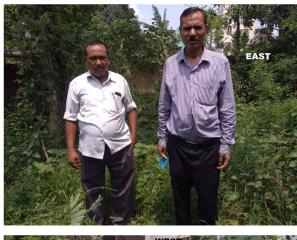

| 31. | Occupancy                                              | No             |
|-----|--------------------------------------------------------|----------------|
| 32. | EAST                                                   | Road           |
| 33. | WEST                                                   | Vacant         |
| 34. | NORTH                                                  | Vacant         |
| 35. | SOUTH                                                  | Road           |
| 36. | Length of the Road(In Mtr.)                            | Up to 50 meter |
| 37. | Existing Width of the Road(In Mtr.)                    | 3.66           |
| 38. | Proposed Width of the Road as per Master Plan(In Mtr.) | 3.66           |
| 39. | Width of the RoadWidening(In Mtr.)                     | 0              |
| 40. | Plot area (As per deed)                                | 200.39         |

## Site Visit Photographs :

Recommendation : Verified & found Ok Remark : Site Inspection done and found Okay. Site visit report is attached. Please check for further approval.

> Binay Kumar Junior Engg