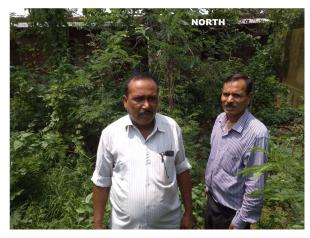

| 31. | Occupancy                                              | No             |
|-----|--------------------------------------------------------|----------------|
| 32. | EAST                                                   | Road           |
| 33. | WEST                                                   | Vacant         |
| 34. | NORTH                                                  | Vacant         |
| 35. | SOUTH                                                  | Road           |
| 36. | Length of the Road(In Mtr.)                            | Up to 50 meter |
| 37. | Existing Width of the Road(In Mtr.)                    | 3.66           |
| 38. | Proposed Width of the Road as per Master Plan(In Mtr.) | 3.66           |
| 39. | Width of the RoadWidening(In Mtr.)                     | 0              |
| 40. | Plot area (As per deed)                                | 200.39         |

## Site Visit Photographs :

Recommendation : Verified & found Ok Remark : Site Inspection done and found Okay. Site visit report is attached. Please check for further approval.

> Binay Kumar Junior Engg