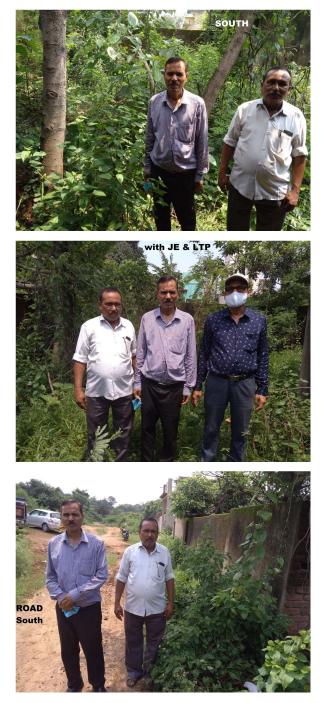

| 31. | Occupancy                                              | No             |
|-----|--------------------------------------------------------|----------------|
| 32. | EAST                                                   | Road           |
| 33. | WEST                                                   | Vacant         |
| 34. | NORTH                                                  | Vacant         |
| 35. | SOUTH                                                  | Road           |
| 36. | Length of the Road(In Mtr.)                            | Up to 50 meter |
| 37. | Existing Width of the Road(In Mtr.)                    | 3.66           |
| 38. | Proposed Width of the Road as per Master Plan(In Mtr.) | 3.66           |
| 39. | Width of the RoadWidening(In Mtr.)                     | 0              |
| 40. | Plot area (As per deed)                                | 200.39         |

## Site Visit Photographs :

Recommendation : Verified & found Ok Remark : Site Inspection done and found Okay. Site visit report is attached. Please check for further approval.

> Binay Kumar Junior Engg