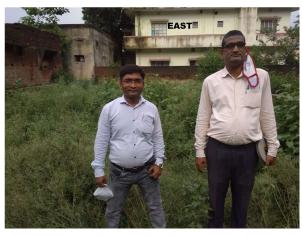

| 30. | Dealing with inflammable/chemical                      | No             |
|-----|--------------------------------------------------------|----------------|
| 31. | Occupancy                                              | No             |
| 32. | EAST                                                   | House          |
| 33. | WEST                                                   | Road           |
| 34. | NORTH                                                  | House          |
| 35. | SOUTH                                                  | Vacant         |
| 36. | Length of the Road(In Mtr.)                            | Up to 50 meter |
| 37. | Existing Width of the Road(In Mtr.)                    | 4.57           |
| 38. | Proposed Width of the Road as per Master Plan(In Mtr.) | 4.57           |
| 39. | Width of the RoadWidening(In Mtr.)                     | 0              |
| 40. | Plot area (As per deed)                                | 202.41         |

## Site Visit Photographs :

Recommendation : Verified & found Ok Remark : Site Inspection done and found Okay. Site visit report is attached. Please check for further approval.

> Binay Kumar Junior Engg