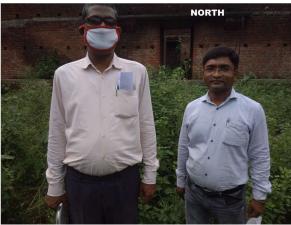

| 30. | Dealing with inflammable/chemical                      | No             |
|-----|--------------------------------------------------------|----------------|
| 31. | Occupancy                                              | No             |
| 32. | EAST                                                   | House          |
| 33. | WEST                                                   | Road           |
| 34. | NORTH                                                  | House          |
| 35. | SOUTH                                                  | Vacant         |
| 36. | Length of the Road(In Mtr.)                            | Up to 50 meter |
| 37. | Existing Width of the Road(In Mtr.)                    | 4.57           |
| 38. | Proposed Width of the Road as per Master Plan(In Mtr.) | 4.57           |
| 39. | Width of the RoadWidening(In Mtr.)                     | 0              |
| 40. | Plot area (As per deed)                                | 202.41         |

## Site Visit Photographs :

Recommendation : Verified & found Ok Remark : Site Inspection done and found Okay. Site visit report is attached. Please check for further approval.

> Binay Kumar Junior Engg