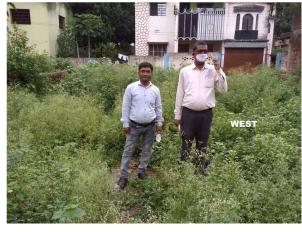

| 30. | Dealing with inflammable/chemical                      | No             |
|-----|--------------------------------------------------------|----------------|
| 31. | Occupancy                                              | No             |
| 32. | EAST                                                   | House          |
| 33. | WEST                                                   | Road           |
| 34. | NORTH                                                  | House          |
| 35. | SOUTH                                                  | Vacant         |
| 36. | Length of the Road(In Mtr.)                            | Up to 50 meter |
| 37. | Existing Width of the Road(In Mtr.)                    | 4.57           |
| 38. | Proposed Width of the Road as per Master Plan(In Mtr.) | 4.57           |
| 39. | Width of the RoadWidening(In Mtr.)                     | 0              |
| 40. | Plot area (As per deed)                                | 202.41         |

## Site Visit Photographs :

Recommendation : Verified & found Ok Remark : Site Inspection done and found Okay. Site visit report is attached. Please check for further approval.

> Binay Kumar Junior Engg