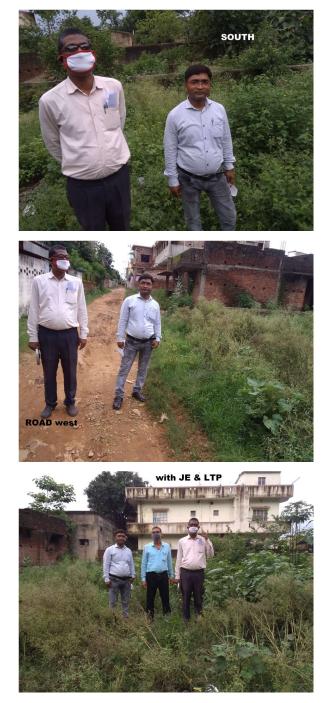

| 30. | Dealing with inflammable/chemical                      | No             |
|-----|--------------------------------------------------------|----------------|
| 31. | Occupancy                                              | No             |
| 32. | EAST                                                   | House          |
| 33. | WEST                                                   | Road           |
| 34. | NORTH                                                  | House          |
| 35. | SOUTH                                                  | Vacant         |
| 36. | Length of the Road(In Mtr.)                            | Up to 50 meter |
| 37. | Existing Width of the Road(In Mtr.)                    | 4.57           |
| 38. | Proposed Width of the Road as per Master Plan(In Mtr.) | 4.57           |
| 39. | Width of the RoadWidening(In Mtr.)                     | 0              |
| 40. | Plot area (As per deed)                                | 202.41         |

## Site Visit Photographs :

Recommendation : Verified & found Ok Remark : Site Inspection done and found Okay. Site visit report is attached. Please check for further approval.

> Binay Kumar Junior Engg