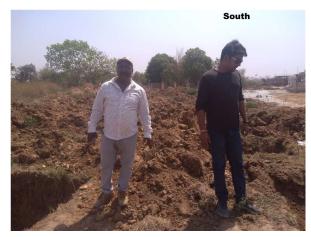

| Vacant         |
| 33. | WEST                                                   | Road           |
| 34. | NORTH                                                  | Vacant         |
| 35. | SOUTH                                                  | Vacant         |
| 36. | Length of the Road(In Mtr.)                            | Up to 50 meter |
| 37. | Existing Width of the Road(In Mtr.)                    | 4.57           |
| 38. | Proposed Width of the Road as per Master Plan(In Mtr.) | 4.57           |
| 39. | Width of the RoadWidening(In Mtr.)                     | 0              |
| 40. | Plot area (As per deed)                                | 85.82          |

## Site Visit Photographs:







Page 2 of 3 Printed on: 16 April, 2021







Recommendation: Verified & found Ok

Remark : Site Inspection done and found Okay. Site visit report is attached. Please check for further approval.

Binay Kumar Junior Engg

Page 3 of 3 Printed on: 16 April, 2021