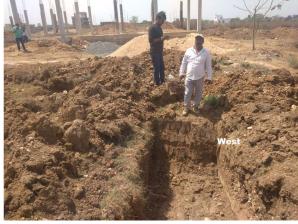

------------|----------------|
| 32. | EAST                                                   | Vacant         |
| 33. | WEST                                                   | Road           |
| 34. | NORTH                                                  | Vacant         |
| 35. | SOUTH                                                  | Vacant         |
| 36. | Length of the Road(In Mtr.)                            | Up to 50 meter |
| 37. | Existing Width of the Road(In Mtr.)                    | 4.57           |
| 38. | Proposed Width of the Road as per Master Plan(In Mtr.) | 4.57           |
| 39. | Width of the RoadWidening(In Mtr.)                     | 0              |
| 40. | Plot area (As per deed)                                | 85.82          |

## Site Visit Photographs:







Page 2 of 3 Printed on: 16 April, 2021







Recommendation: Verified & found Ok

Remark : Site Inspection done and found Okay. Site visit report is attached. Please check for further approval.

Binay Kumar Junior Engg

Page 3 of 3 Printed on: 16 April, 2021