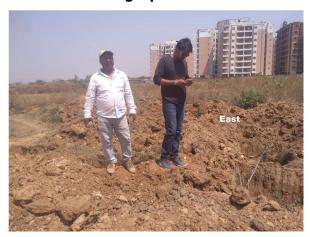

--------------|----------------|
| 32. | EAST                                                   | Vacant         |
| 33. | WEST                                                   | Road           |
| 34. | NORTH                                                  | Vacant         |
| 35. | SOUTH                                                  | Vacant         |
| 36. | Length of the Road(In Mtr.)                            | Up to 50 meter |
| 37. | Existing Width of the Road(In Mtr.)                    | 4.57           |
| 38. | Proposed Width of the Road as per Master Plan(In Mtr.) | 4.57           |
| 39. | Width of the RoadWidening(In Mtr.)                     | 0              |
| 40. | Plot area (As per deed)                                | 85.82          |

## Site Visit Photographs:







Page 2 of 3 Printed on: 16 April, 2021







Recommendation: Verified & found Ok

Remark : Site Inspection done and found Okay. Site visit report is attached. Please check for further approval.

Binay Kumar Junior Engg

Page 3 of 3 Printed on: 16 April, 2021