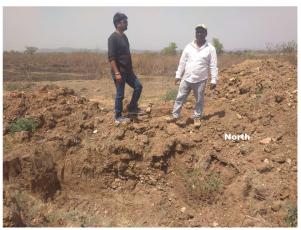

----------|----------------|
| 32. | EAST                                                   | Vacant         |
| 33. | WEST                                                   | Road           |
| 34. | NORTH                                                  | Vacant         |
| 35. | SOUTH                                                  | Vacant         |
| 36. | Length of the Road(In Mtr.)                            | Up to 50 meter |
| 37. | Existing Width of the Road(In Mtr.)                    | 4.57           |
| 38. | Proposed Width of the Road as per Master Plan(In Mtr.) | 4.57           |
| 39. | Width of the RoadWidening(In Mtr.)                     | 0              |
| 40. | Plot area (As per deed)                                | 85.82          |

## Site Visit Photographs:







Page 2 of 3 Printed on: 16 April, 2021







Recommendation: Verified & found Ok

Remark : Site Inspection done and found Okay. Site visit report is attached. Please check for further approval.

Binay Kumar Junior Engg

Page 3 of 3 Printed on: 16 April, 2021