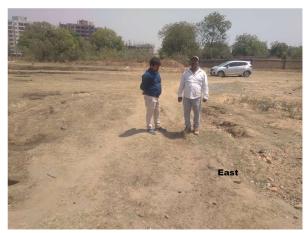

| No             |
| 32. | EAST                                                   | Road           |
| 33. | WEST                                                   | Vacant         |
| 34. | NORTH                                                  | Vacant         |
| 35. | SOUTH                                                  | Vacant         |
| 36. | Length of the Road(In Mtr.)                            | Up to 50 meter |
| 37. | Existing Width of the Road(In Mtr.)                    | 6.1            |
| 38. | Proposed Width of the Road as per Master Plan(In Mtr.) | 6.1            |
| 39. | Width of the RoadWidening(In Mtr.)                     | 0              |
| 40. | Plot area (As per deed)                                | 148.57         |

## **Site Visit Photographs:**







Page 2 of 3 Printed on: 16 April, 2021







Recommendation: Verified & found Ok

**Remark**: Site Inspection done and found Okay. Site visit report is attached. Please check for further approval.

Binay Kumar Junior Engg

Page 3 of 3 Printed on: 16 April, 2021