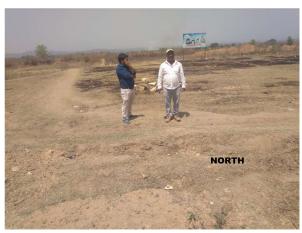

| No             |
| 32. | EAST                                                   | Road           |
| 33. | WEST                                                   | Vacant         |
| 34. | NORTH                                                  | Vacant         |
| 35. | SOUTH                                                  | Vacant         |
| 36. | Length of the Road(In Mtr.)                            | Up to 50 meter |
| 37. | Existing Width of the Road(In Mtr.)                    | 6.1            |
| 38. | Proposed Width of the Road as per Master Plan(In Mtr.) | 6.1            |
| 39. | Width of the RoadWidening(In Mtr.)                     | 0              |
| 40. | Plot area (As per deed)                                | 148.57         |

## **Site Visit Photographs:**







Page 2 of 3 Printed on: 16 April, 2021







Recommendation: Verified & found Ok

**Remark**: Site Inspection done and found Okay. Site visit report is attached. Please check for further approval.

Binay Kumar Junior Engg

Page 3 of 3 Printed on: 16 April, 2021