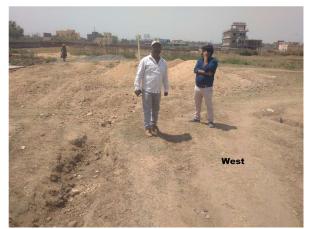

| No             |
| 32. | EAST                                                   | Road           |
| 33. | WEST                                                   | Vacant         |
| 34. | NORTH                                                  | Vacant         |
| 35. | SOUTH                                                  | Vacant         |
| 36. | Length of the Road(In Mtr.)                            | Up to 50 meter |
| 37. | Existing Width of the Road(In Mtr.)                    | 6.1            |
| 38. | Proposed Width of the Road as per Master Plan(In Mtr.) | 6.1            |
| 39. | Width of the RoadWidening(In Mtr.)                     | 0              |
| 40. | Plot area (As per deed)                                | 148.57         |

## **Site Visit Photographs:**







Page 2 of 3 Printed on: 16 April, 2021







Recommendation: Verified & found Ok

**Remark**: Site Inspection done and found Okay. Site visit report is attached. Please check for further approval.

Binay Kumar Junior Engg

Page 3 of 3 Printed on: 16 April, 2021