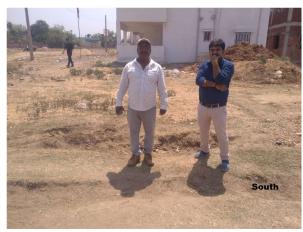

| Road           |
| 33. | WEST                                                   | Vacant         |
| 34. | NORTH                                                  | Vacant         |
| 35. | SOUTH                                                  | Vacant         |
| 36. | Length of the Road(In Mtr.)                            | Up to 50 meter |
| 37. | Existing Width of the Road(In Mtr.)                    | 6.1            |
| 38. | Proposed Width of the Road as per Master Plan(In Mtr.) | 6.1            |
| 39. | Width of the RoadWidening(In Mtr.)                     | 0              |
| 40. | Plot area (As per deed)                                | 148.57         |

## **Site Visit Photographs:**







Page 2 of 3 Printed on: 16 April, 2021







Recommendation: Verified & found Ok

**Remark**: Site Inspection done and found Okay. Site visit report is attached. Please check for further approval.

Binay Kumar Junior Engg

Page 3 of 3 Printed on: 16 April, 2021